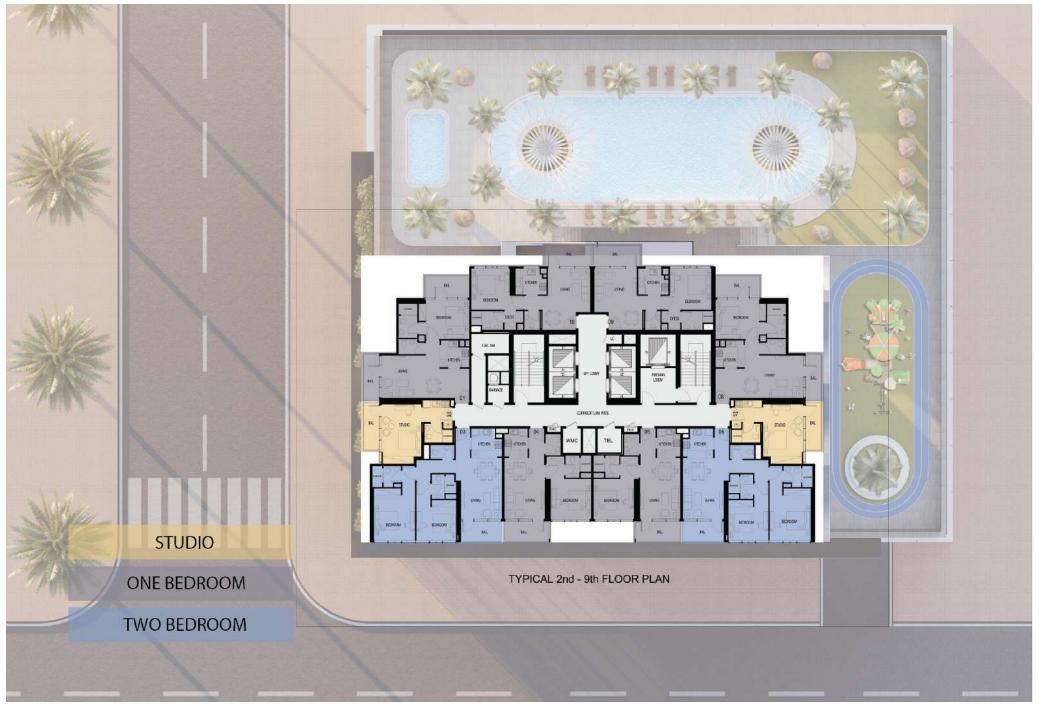

| 268                       | 52                        |
|---------------------------|---------------------------|
| Residential Flats         | Studios                   |
|                           |                           |
| 162                       | 54                        |
| One-Bedroom<br>Apartments | Two-Bedroom<br>Apartments |