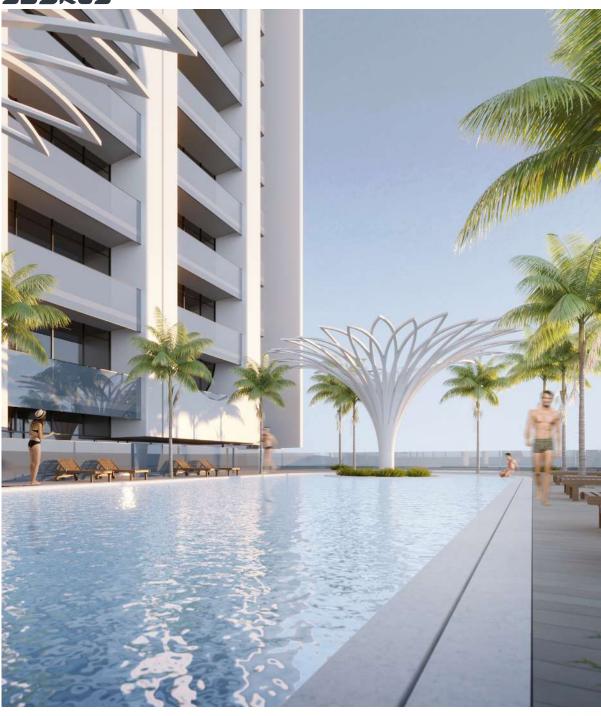

#### Elbrus Tower

Elbrus Tower is a unique 29-story residential structure located in the core of the Jumeirah Village Triangle. As an off-plan project, it offers an outstanding living experience to its residents with a blend of modern designs, fascinating facilities, and Arabian vibes. With a set of the most beneficial flexible payment plans, this tower is an investment in itself.

With luxury and comfort mixed within every design aspect, Elbrus Tower also has stunning views of the surrounding landscape. With a serene living environment, this tower is a well-planned area where families can shape their future with utmost luxury.

#### Lavish Amenities

With various opulent amenities at Elbrus Tower, you can rest assured all your needs are met. While you relax and enjoy your time with peace, your essentials are fully taken care of with fun activities and necessary facilities, from a cutting-edge gym to a safe area for your children to play and more.