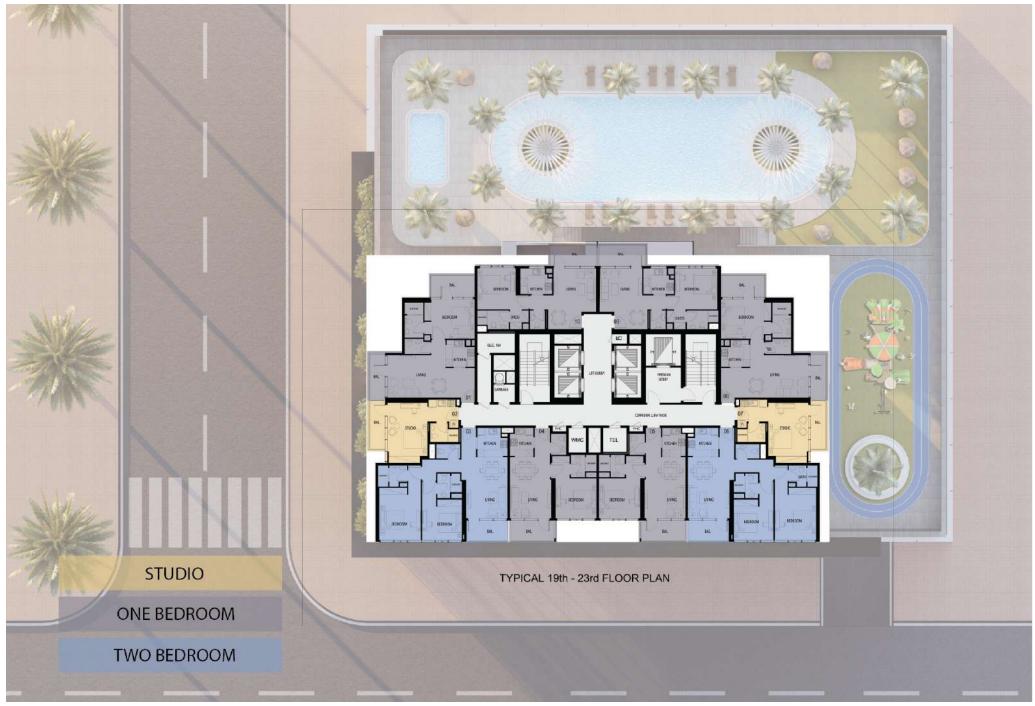

#### Elbrus Tower

Elbrus Tower is a unique 29-story residential structure located in the core of the Jumeirah Village Triangle. As an off-plan project, it offers an outstanding living experience to its residents with a blend of modern designs, fascinating facilities, and Arabian vibes. With a set of the most beneficial flexible payment plans, this tower is an investment in itself.

With luxury and comfort mixed within every design aspect, Elbrus Tower also has stunning views of the surrounding landscape. With a serene living environment, this tower is a well-planned area where families can shape their future with utmost luxury.

| 268                       | 52                        |
|---------------------------|---------------------------|
| Residential Flats         | Studios                   |
|                           |                           |
| 162                       | 54                        |
| One-Bedroom<br>Apartments | Two-Bedroom<br>Apartments |