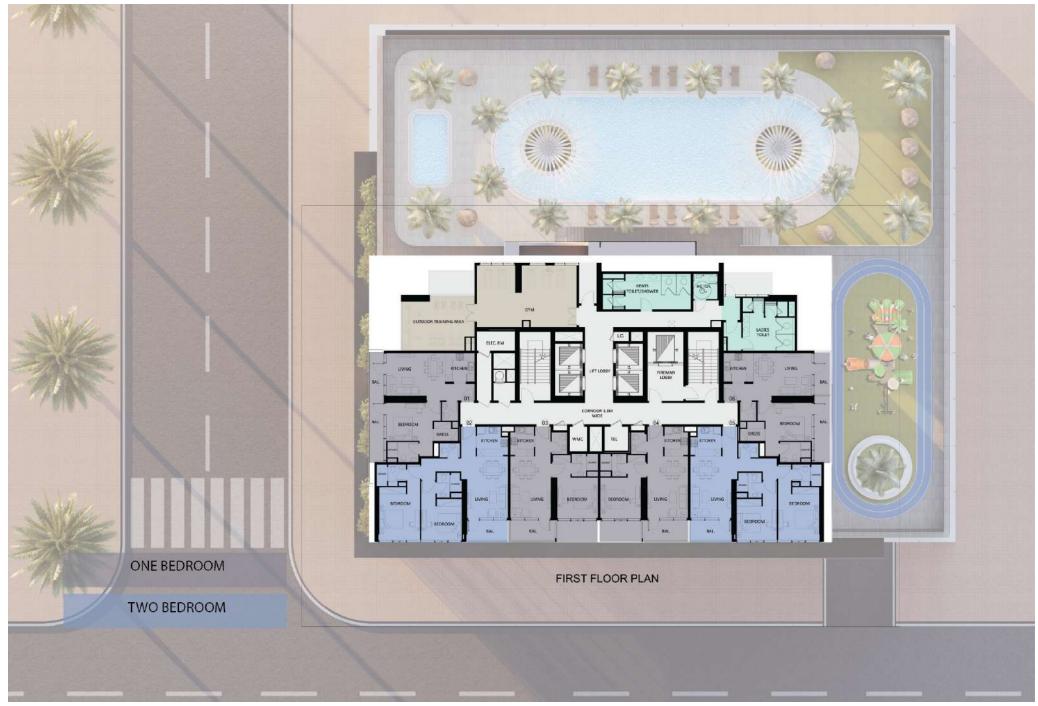

| 268                       | 52                        |
|---------------------------|---------------------------|
| Residential Flats         | Studios                   |
|                           |                           |
| 162                       | 54                        |
| One-Bedroom<br>Apartments | Two-Bedroom<br>Apartments |