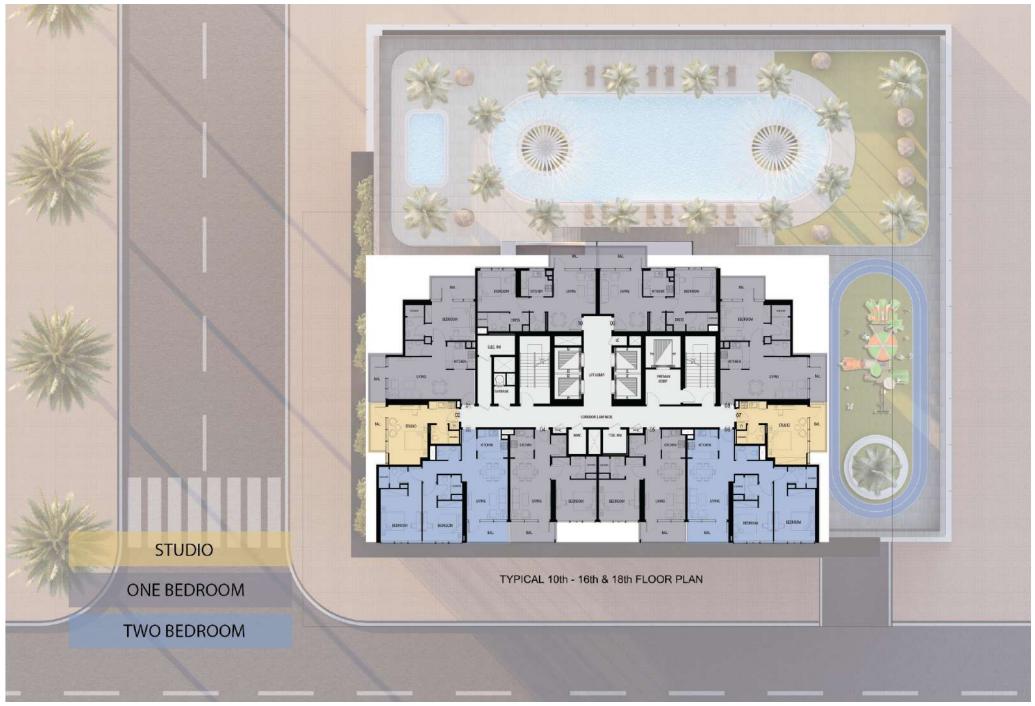

| 268                       | 52                        |
|---------------------------|---------------------------|
| Residential Flats         | Studios                   |
|                           |                           |
| 162                       | 54                        |
| One-Bedroom<br>Apartments | Two-Bedroom<br>Apartments |