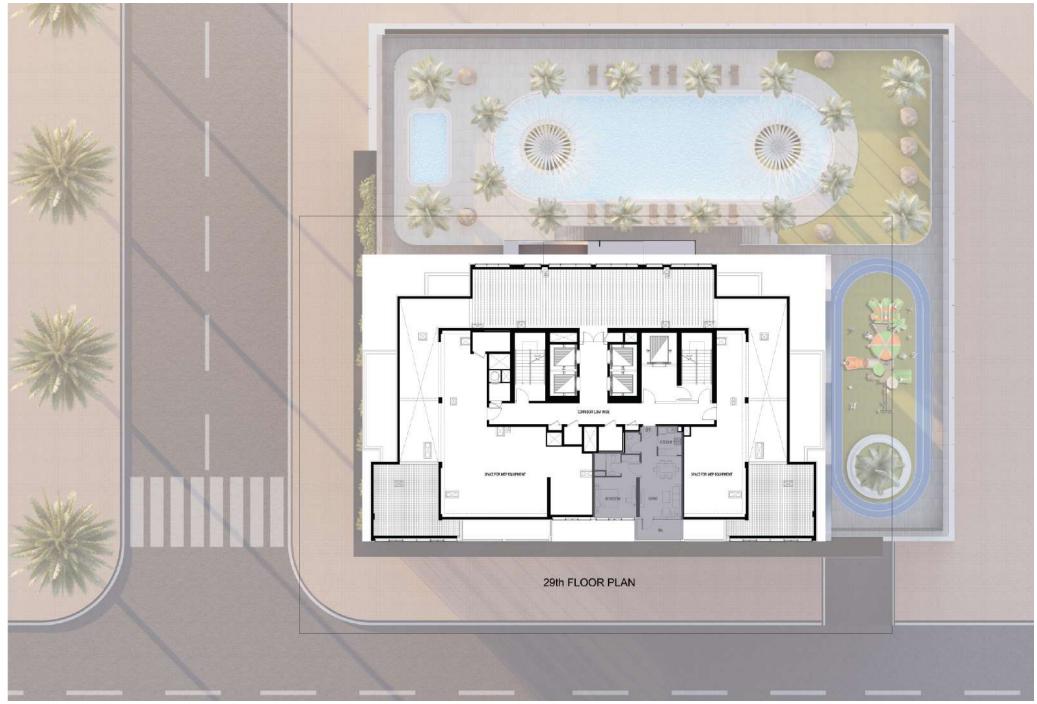

#### Elbrus Tower

Elbrus Tower is a unique 29-story residential structure located in the core of the Jumeirah Village Triangle. As an off-plan project, it offers an outstanding living experience to its residents with a blend of modern designs, fascinating facilities, and Arabian vibes. With a set of the most beneficial flexible payment plans, this tower is an investment in itself.

With luxury and comfort mixed within every design aspect, Elbrus Tower also has stunning views of the surrounding landscape. With a serene living environment, this tower is a well-planned area where families can shape their future with utmost luxury.