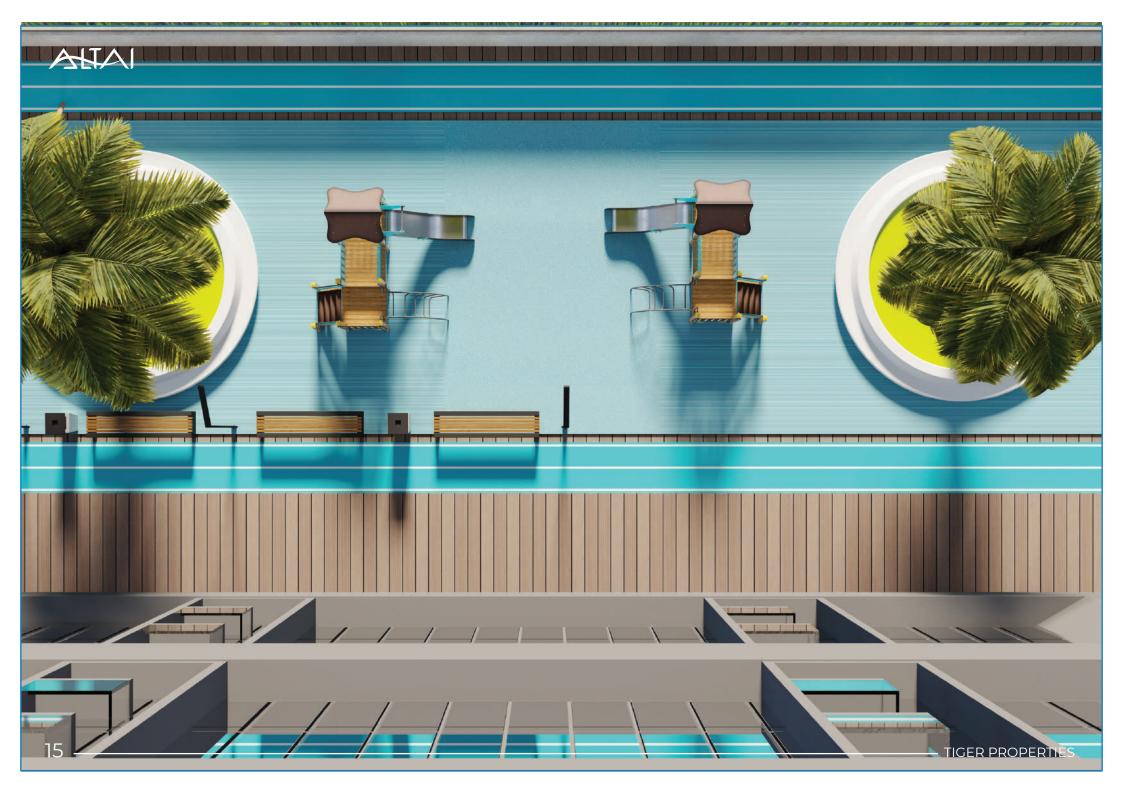

### Facilities

Swimming Pool Kids Area
GYM BBQ

Walking Track

#### Facilities For Every Need

A variety of opulent amenities are available at Altai Tower to assist you unwind, relax, and have fun. Swim in the outdoor pool or use the running and walking track to get some exercise. It has everything you need for terrific health in our cutting-edge gym. Along with a safe area for your kids to enjoy their time, you can take in the beautiful view while keeping an eye on them.