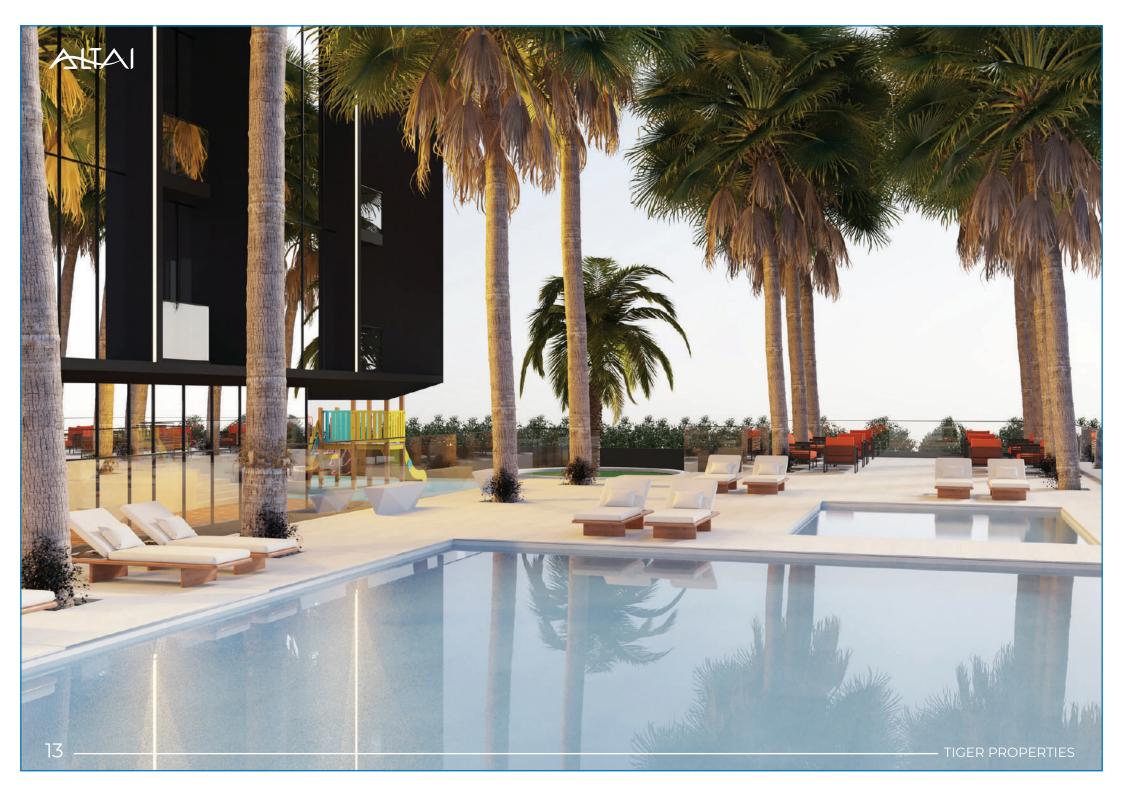

### Facilities

Swimming Pool Kids Area
GYM BBQ

Walking Track

#### Facilities For Every Need

A variety of opulent amenities are available at Altai Tower to assist you unwind, relax, and have fun. Swim in the outdoor pool or use the running and walking track to get some exercise. It has everything you need for terrific health in our cutting-edge gym. Along with a safe area for your kids to enjoy their time, you can take in the beautiful view while keeping an eye on them.