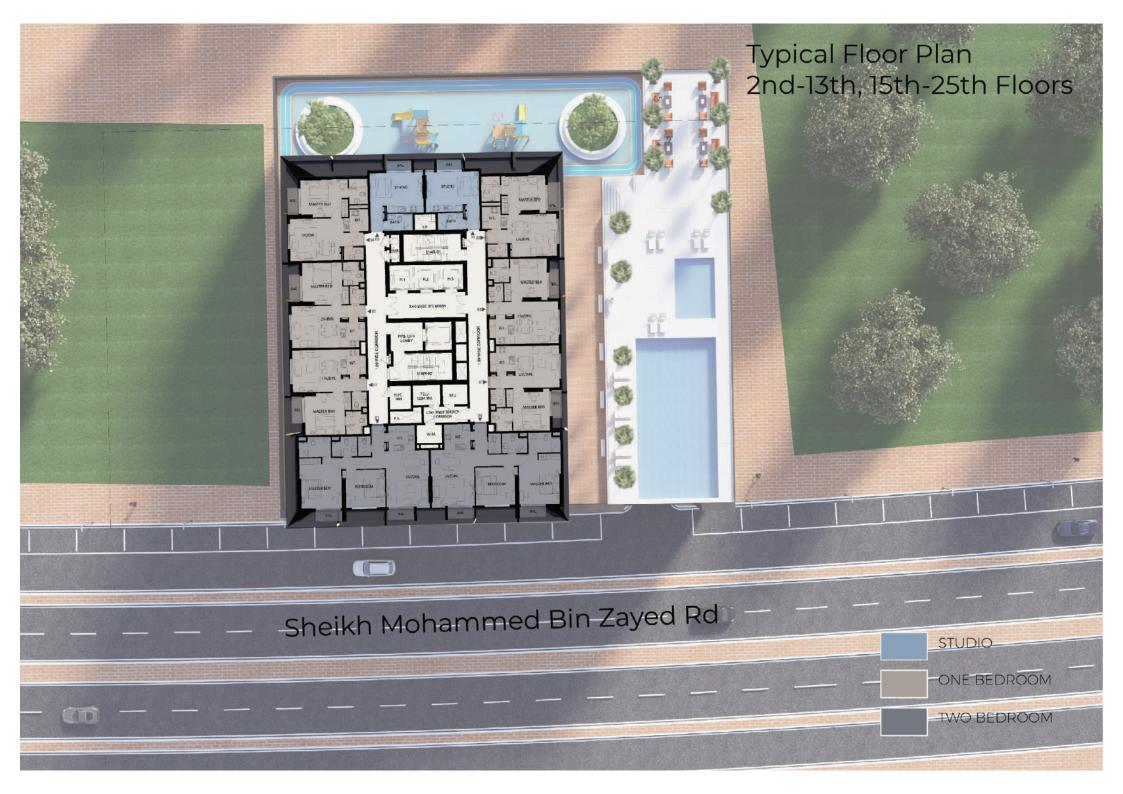

## Project Summary

| 26  | Furnished Apartment Floor |
|-----|---------------------------|
| 48  | Studio                    |
| 146 | One Bedroom               |
| 50  | Two Bedrooms              |
| 1   | Retail                    |
| 244 | Total Residential flats   |
| 4   | Parking Floors            |
|     |                           |