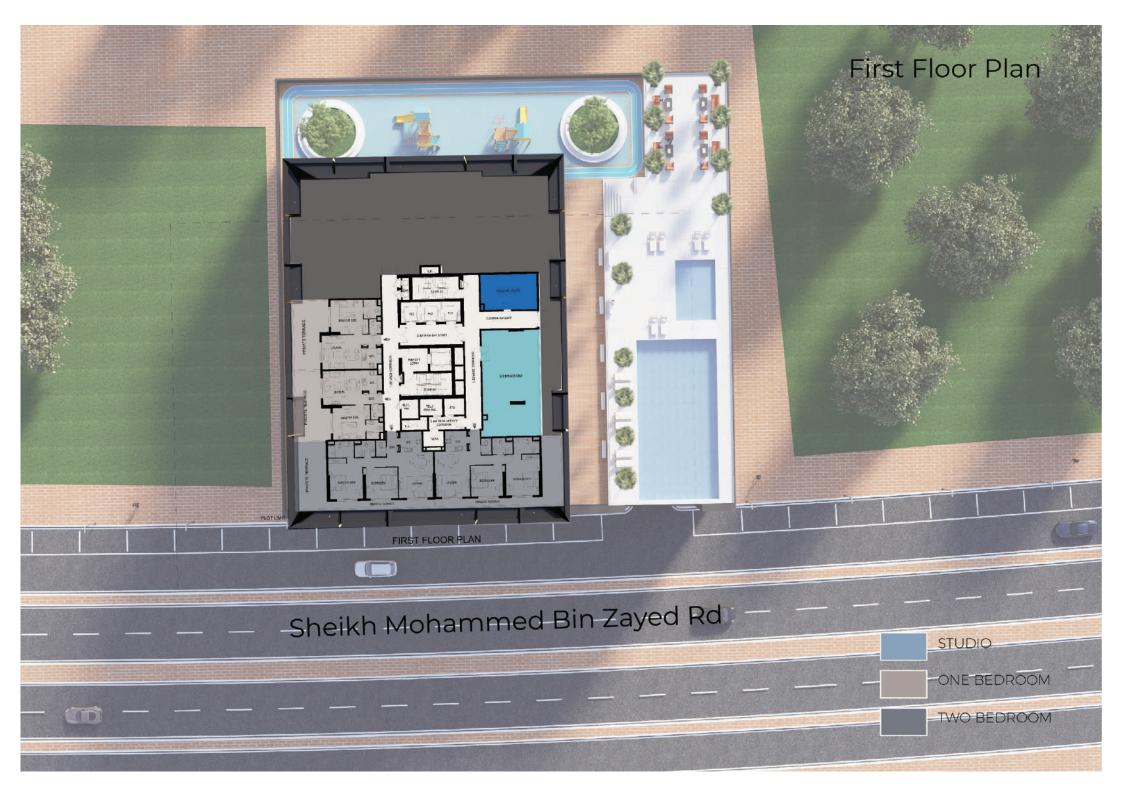

## Project Summary

| 26  | Furnished Apartment Floor |
|-----|---------------------------|
| 48  | Studio                    |
| 146 | One Bedroom               |
| 50  | Two Bedrooms              |
| 1   | Retail                    |
| 244 | Total Residential flats   |
| 4   | Parking Floors            |
|     |                           |

### Facilities

Swimming Pool Kids Area
GYM BBQ

Walking Track