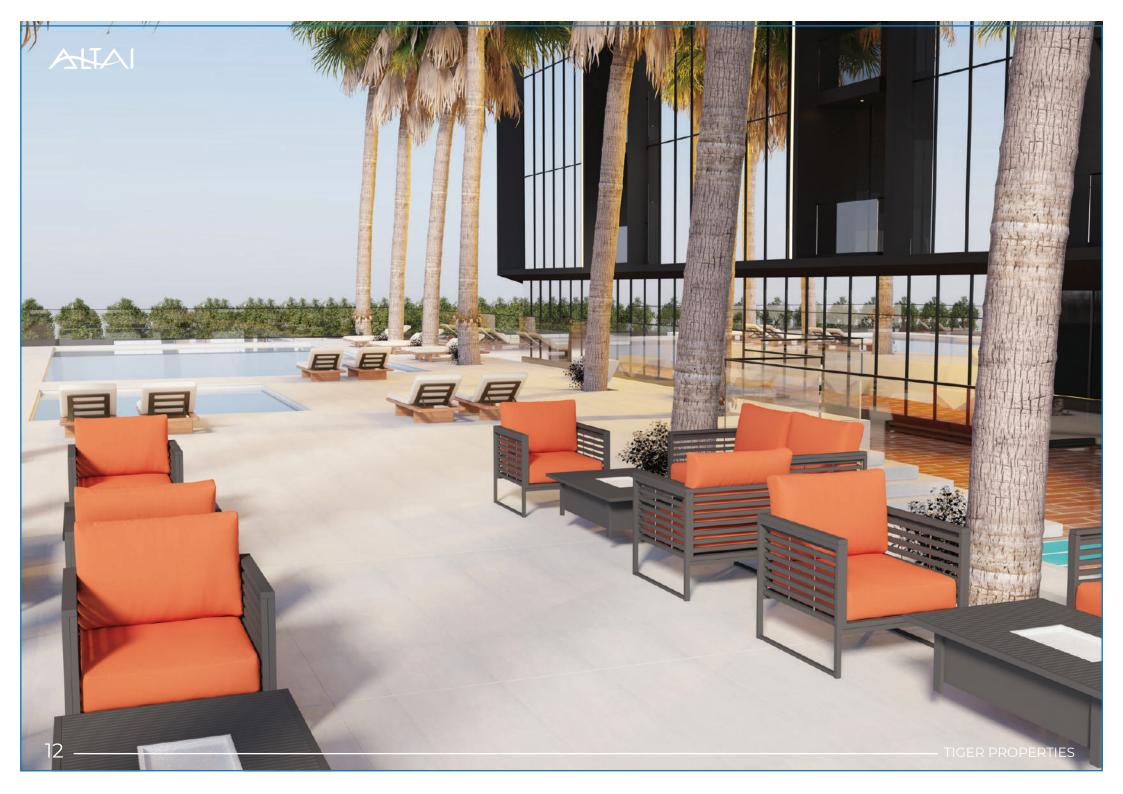

### Facilities

Swimming Pool Kids Area
GYM BBQ

Walking Track

#### Facilities For Every Need

A variety of opulent amenities are available at Altai Tower to assist you unwind, relax, and have fun. Swim in the outdoor pool or use the running and walking track to get some exercise. It has everything you need for terrific health in our cutting-edge gym. Along with a safe area for your kids to enjoy their time, you can take in the beautiful view while keeping an eye on them.