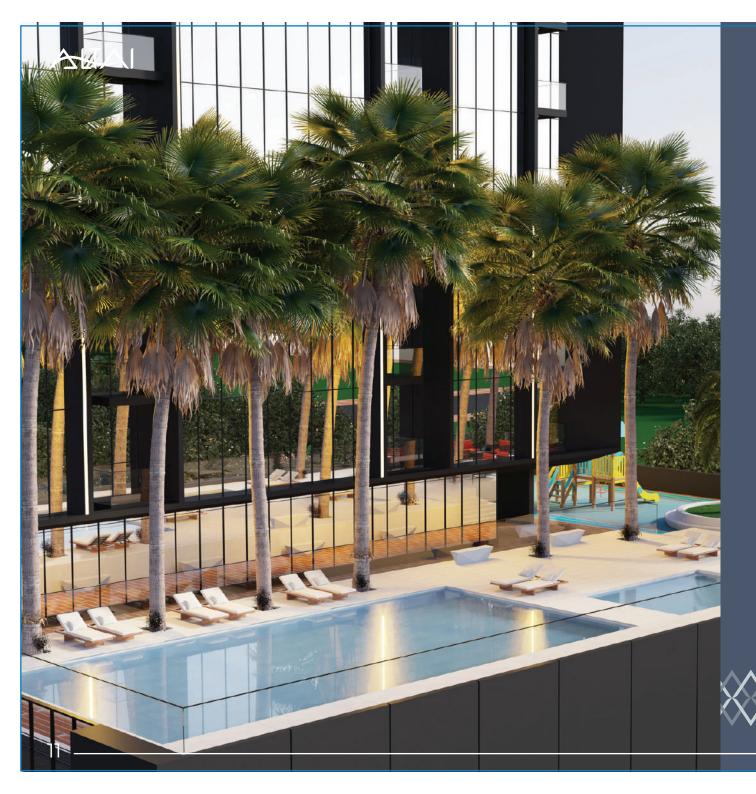

### Facilities

Swimming Pool Kids Area
GYM BBQ

Walking Track

#### Facilities For Every Need

A variety of opulent amenities are available at Altai Tower to assist you unwind, relax, and have fun. Swim in the outdoor pool or use the running and walking track to get some exercise. It has everything you need for terrific health in our cutting-edge gym. Along with a safe area for your kids to enjoy their time, you can take in the beautiful view while keeping an eye on them.