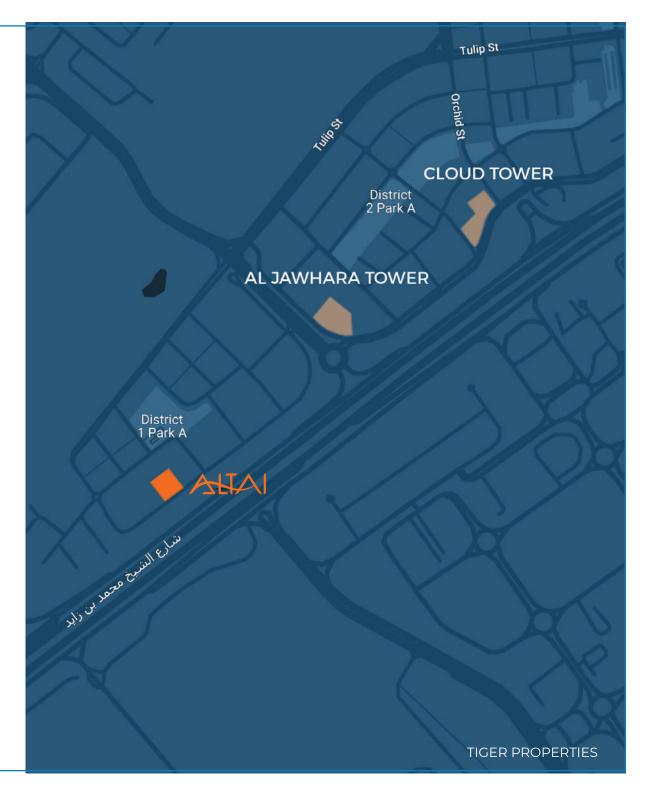

stic views, and it is clearly in harmony with the surrounding area. With Altai's unique architectural designs that blend perfectly with JVT's beauty, it's a superior residential building to admire Dubai's skyline.





## Project Summary

| 26  | Furnished Apartment Floor |
|-----|---------------------------|
| 48  | Studio                    |
| 146 | One Bedroom               |
| 50  | Two Bedrooms              |
| 1   | Retail                    |
| 244 | Total Residential flats   |
| 4   | Parking Floors            |
|     |                           |

### Facilities

Swimming Pool Kids Area
GYM BBQ

Walking Track





### Location Map

#### Close To Your Favorite Places



13 MIN



17 MIN



19 MIN

JBR

Mall of Emirates

Palm Jumeirah



20 MIN Global Village



23 MIN Dubai Mall





#### Designed With A Great Vision

Fascinating tower with the highest quality materials to ensure your future is unique and full of modernity and joy. We prioritizes your needs and aims to deliver nothing but the best results















#### Facilities For Every Need

A variety of opulent amenities are available at Altai Tower to assist you unwind, relax, and have fun. Swim in the outdoor pool or use the running and walking track to get some exercise. It has everything you need for terrific health in our cutting-edge gym. Along with a safe area for your kids to enjoy their time, you can take in the beautiful view while keeping an eye on them.















#### An Interior Of Comfort

Residents are greeted with an air of richness and refinement as soon as they enter Altai Tower's