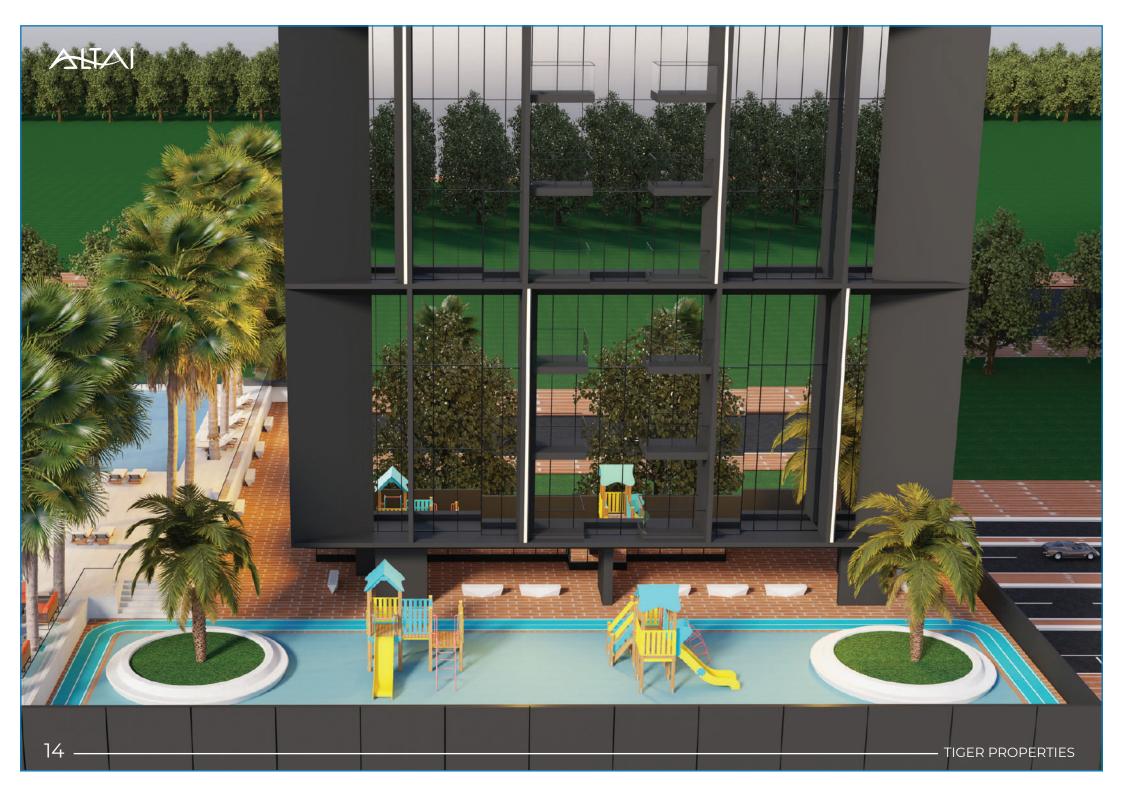

### Facilities

Swimming Pool Kids Area
GYM BBQ

Walking Track

#### Facilities For Every Need

A variety of opulent amenities are available at Altai Tower to assist you unwind, relax, and have fun. Swim in the outdoor pool or use the running and walking track to get some exercise. It has everything you need for terrific health in our cutting-edge gym. Along with a safe area for your kids to enjoy their time, you can take in the beautiful view while keeping an eye on them.