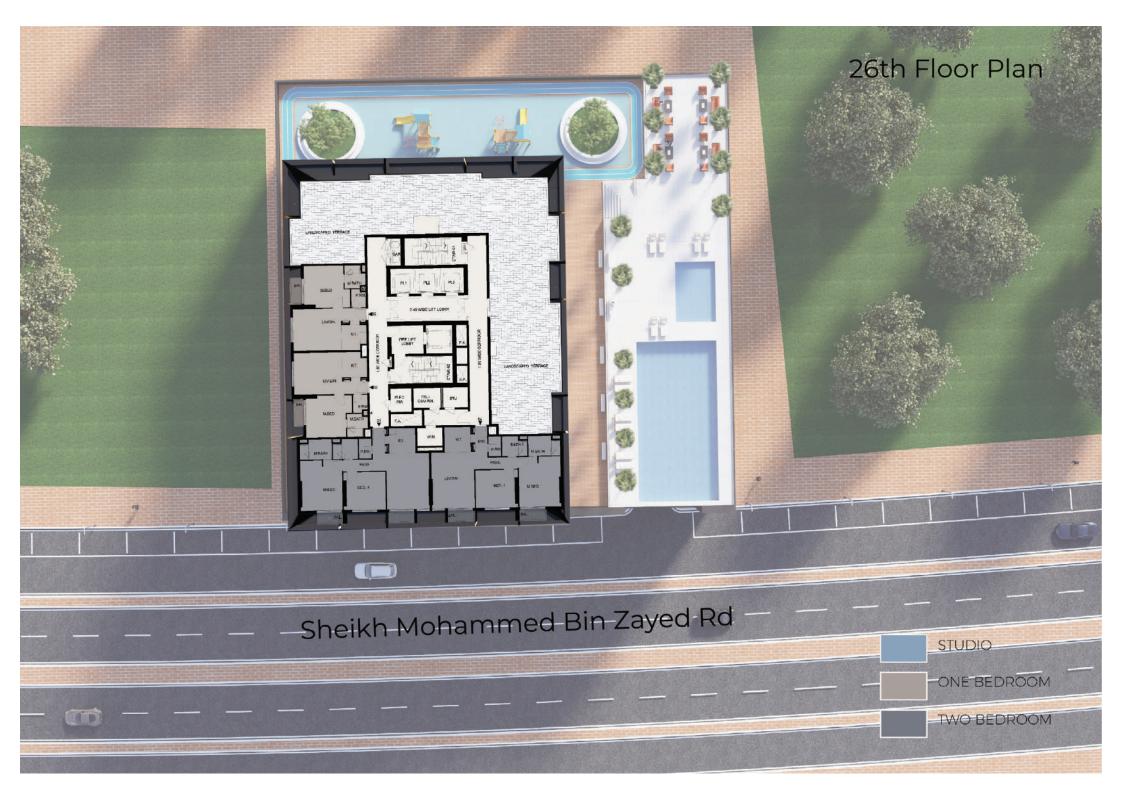

## Project Summary

| 26  | Furnished Apartment Floor |
|-----|---------------------------|
| 48  | Studio                    |
| 146 | One Bedroom               |
| 50  | Two Bedrooms              |
| 1   | Retail                    |
| 244 | Total Residential flats   |
| 4   | Parking Floors            |
|     |                           |