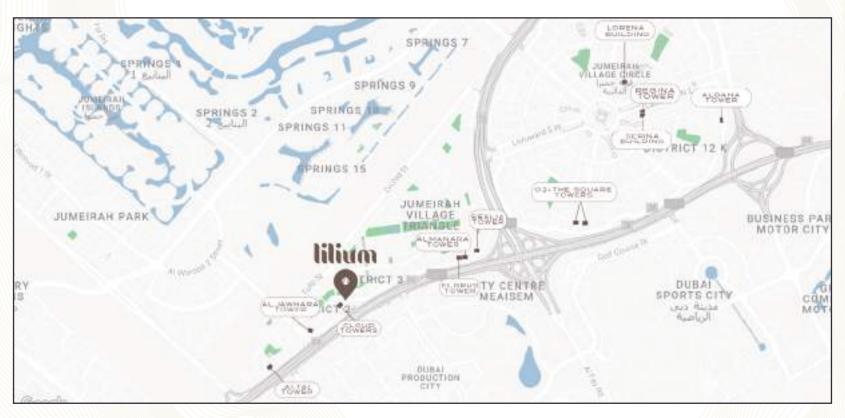

### **LOCATION MAP**

### At the core of your favorite areas

It is a desired residential area that is centrally located to your favorite locations, including JBR, Palm Jumeirah, Global Village, and more. Here, your future will be luxurious and comfortable. With convenient access to a wide range of dining, shopping, and entertainment options, you can take advantage of all Dubai offers. Near so many essential locations:

13 min

17 min
Mall of Emirates

**19 min**Palm Jumeirah

**20 min** Global Village

23 min Dubai Mall