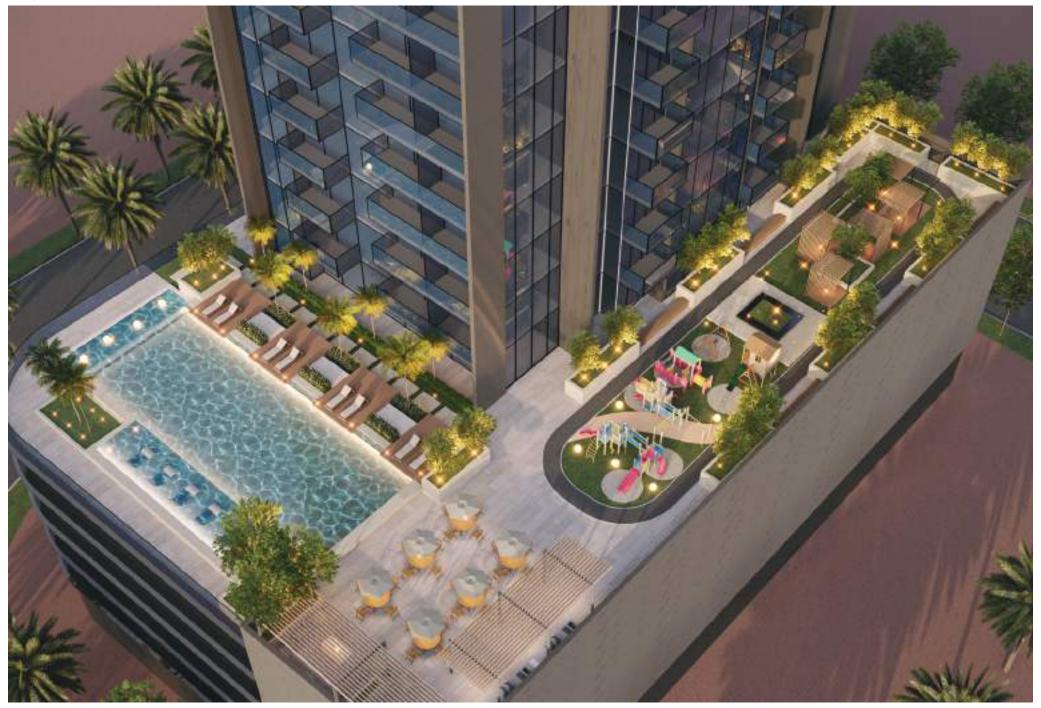

### JVT

Lilium Tower, known for its outstanding architecture and magnificent natural panoramas, is in one of the most alluring locales in the United Arab Emirates. Offering residents a unique and different style of life in Dubai, it embraces a bustling ambiance amidst its peaceful surroundings. With various attractions like playgrounds, sports courts, and parks, this appealing location meets the demands of everyone.

The interior and exterior designs are planned to present you with a unique experience in the UAE that exceeds your best expectations. Furthermore, this tower includes various flat types and a superb selection of facilities, from a swimming pool to a gym and more.