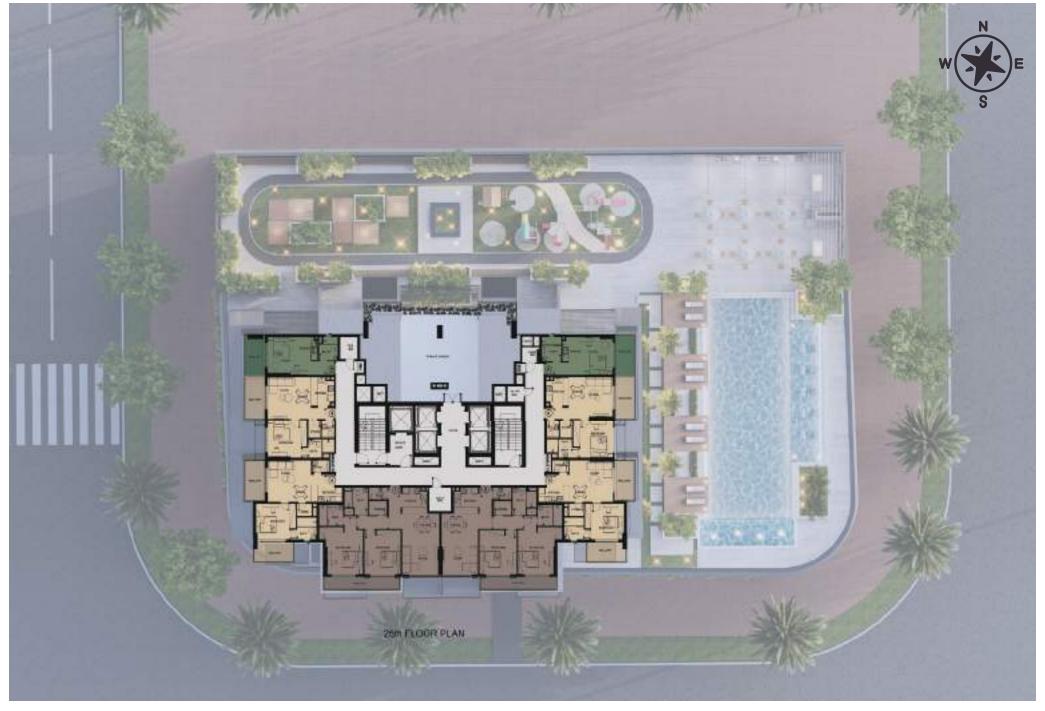

### LILIUM TOWER

Lilium Tower is a modern 28-story residential structure located in a prime location, JVT Dubai. Featuring a blend of contemporary styles and fascinating facilities, it provides its residents with a fantastic off-plan investment experience. This well-planned tower offers families a serene living environment where they can shape their futures with utmost luxury.

The interior and exterior designs are planned to present you with a unique experience in the UAE that exceeds your best expectations. Furthermore, this tower includes various flat types and a superb selection of facilities, from a swimming pool to a gym and more.

263

Residential Flats 51

Studios

156

One-Bedroom Apartments

56

Two-Bedroom Apartments 3

Retail