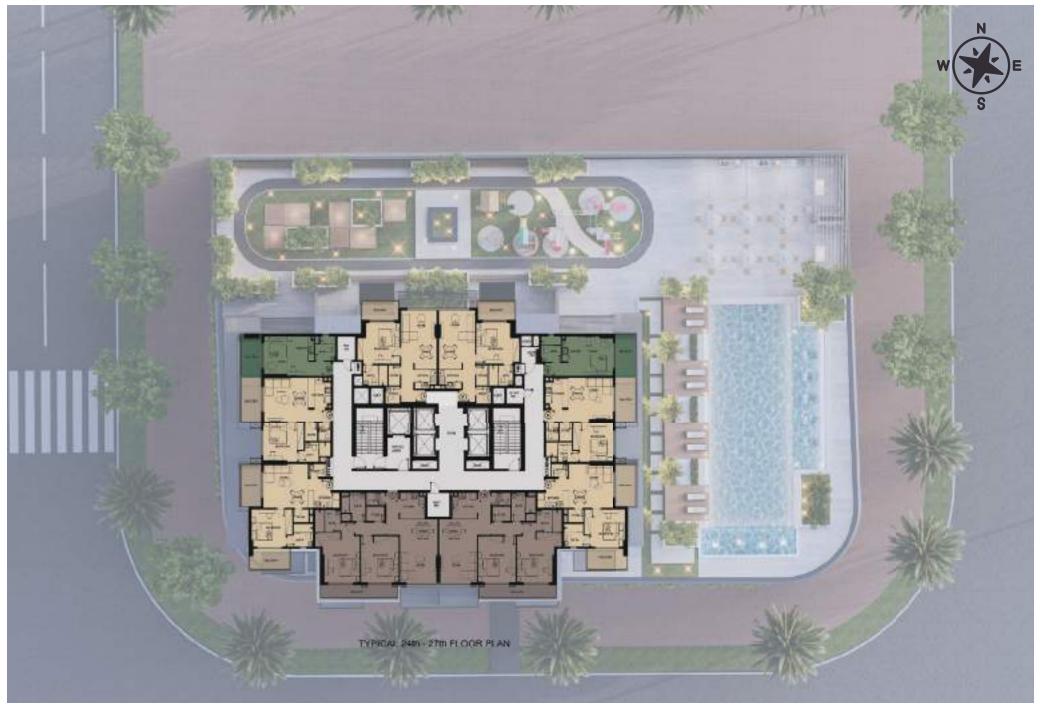

### LILIUM TOWER

Lilium Tower is a modern 28-story residential structure located in a prime location, JVT Dubai. Featuring a blend of contemporary styles and fascinating facilities, it provides its residents with a fantastic off-plan investment experience. This well-planned tower offers families a serene living environment where they can shape their futures with utmost luxury.

The interior and exterior designs are planned to present you with a unique experience in the UAE that exceeds your best expectations. Furthermore, this tower includes various flat types and a superb selection of facilities, from a swimming pool to a gym and more.

263

Residential Flats 51

Studios

156

One-Bedroom Apartments

56

Two-Bedroom Apartments 3

Retail