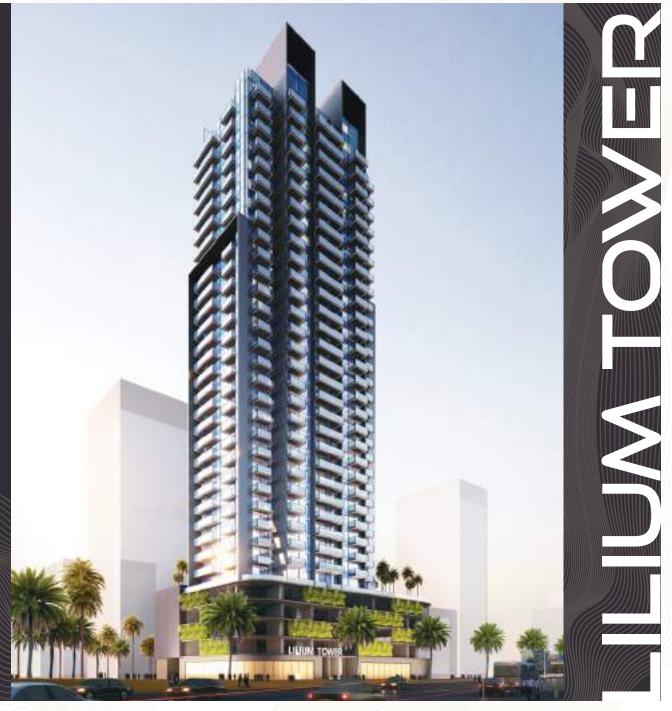

### LILIUM TOWER

Lilium Tower is a modern 28-story residential structure located in a prime location, JVT Dubai. Featuring a blend of contemporary styles and fascinating facilities, it provides its residents with a fantastic off-plan investment experience. This well-planned tower offers families a serene living environment where they can shape their futures with utmost luxury.

The interior and exterior designs are planned to present you with a unique experience in the UAE that exceeds your best expectations. Furthermore, this tower includes various flat types and a superb selection of facilities, from a swimming pool to a gym and more.