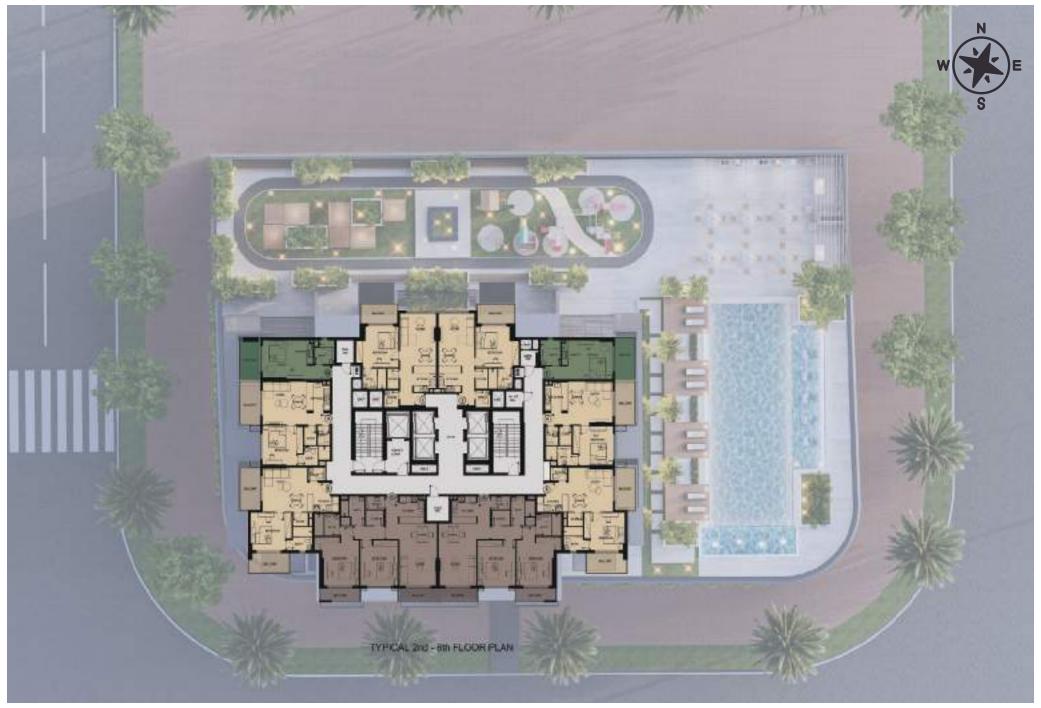

### LILIUM TOWER

Lilium Tower is a modern 28-story residential structure located in a prime location, JVT Dubai. Featuring a blend of contemporary styles and fascinating facilities, it provides its residents with a fantastic off-plan investment experience. This well-planned tower offers families a serene living environment where they can shape their futures with utmost luxury.

The interior and exterior designs are planned to present you with a unique experience in the UAE that exceeds your best expectations. Furthermore, this tower includes various flat types and a superb selection of facilities, from a swimming pool to a gym and more.

263

Residential Flats 51

Studios

156

One-Bedroom Apartments

56

Two-Bedroom Apartments 3

Retail