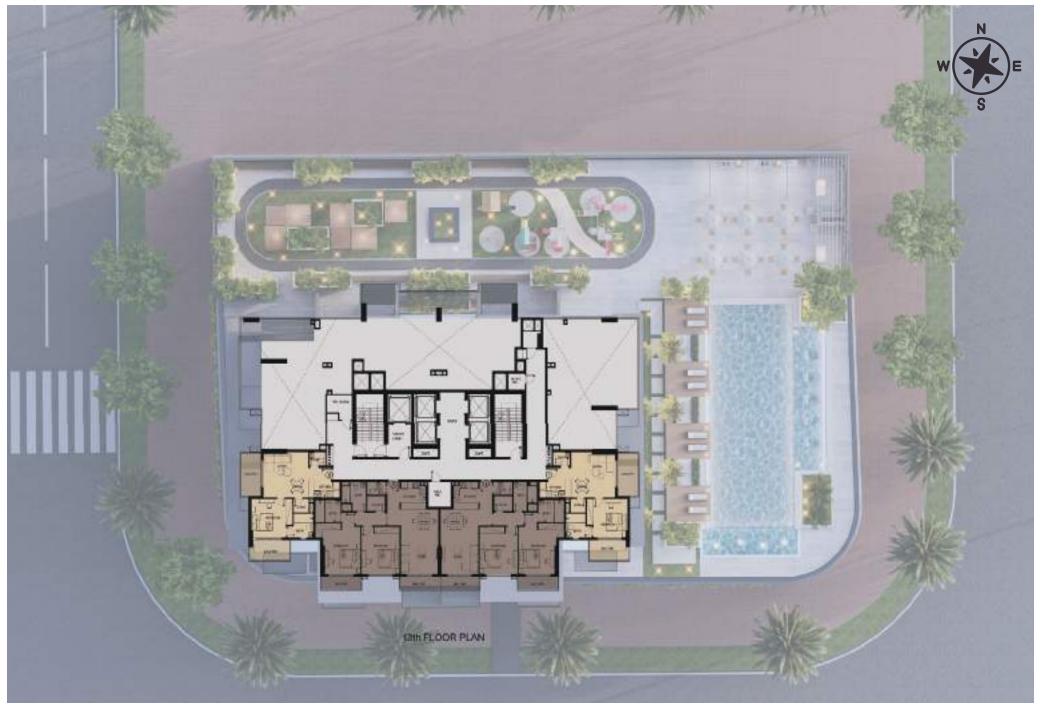

### LILIUM TOWER

Lilium Tower is a modern 28-story residential structure located in a prime location, JVT Dubai. Featuring a blend of contemporary styles and fascinating facilities, it provides its residents with a fantastic off-plan investment experience. This well-planned tower offers families a serene living environment where they can shape their futures with utmost luxury.

The interior and exterior designs are planned to present you with a unique experience in the UAE that exceeds your best expectations. Furthermore, this tower includes various flat types and a superb selection of facilities, from a swimming pool to a gym and more.

263

Residential Flats 51

Studios

156

One-Bedroom Apartments

56

Two-Bedroom Apartments 3

Retail