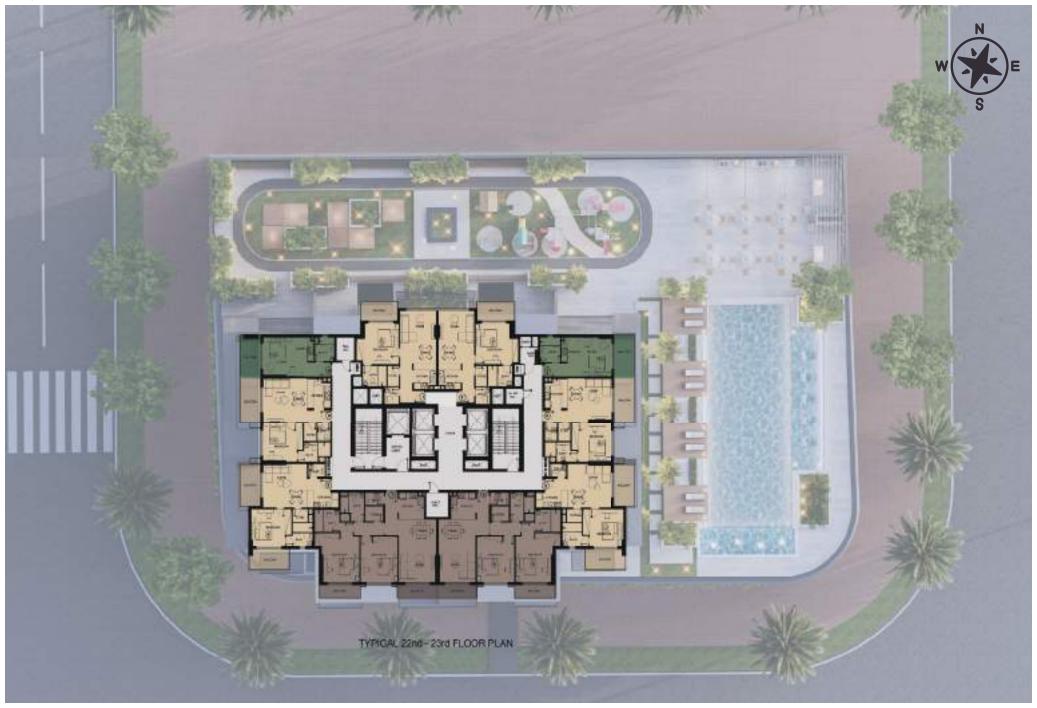

### LILIUM TOWER

Lilium Tower is a modern 28-story residential structure located in a prime location, JVT Dubai. Featuring a blend of contemporary styles and fascinating facilities, it provides its residents with a fantastic off-plan investment experience. This well-planned tower offers families a serene living environment where they can shape their futures with utmost luxury.

The interior and exterior designs are planned to present you with a unique experience in the UAE that exceeds your best expectations. Furthermore, this tower includes various flat types and a superb selection of facilities, from a swimming pool to a gym and more.

263

Residential Flats 51

Studios

156

One-Bedroom Apartments

56

Two-Bedroom Apartments 3

Retail