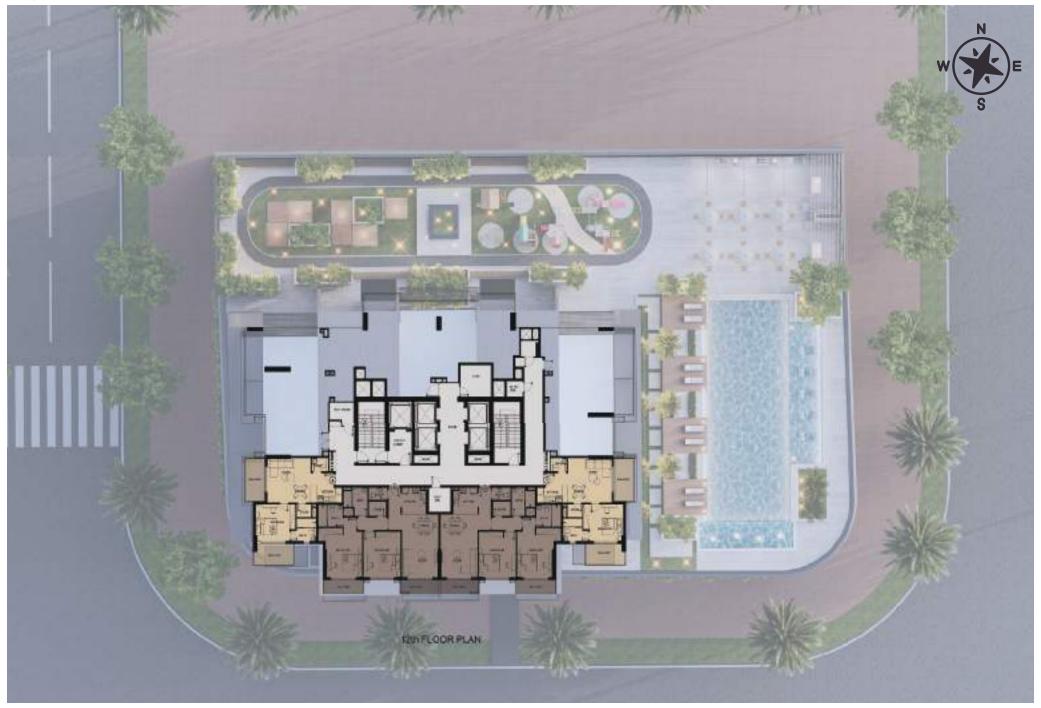

### LILIUM TOWER

Lilium Tower is a modern 28-story residential structure located in a prime location, JVT Dubai. Featuring a blend of contemporary styles and fascinating facilities, it provides its residents with a fantastic off-plan investment experience. This well-planned tower offers families a serene living environment where they can shape their futures with utmost luxury.

The interior and exterior designs are planned to present you with a unique experience in the UAE that exceeds your best expectations. Furthermore, this tower includes various flat types and a superb selection of facilities, from a swimming pool to a gym and more.

263

Residential Flats 51

Studios

156

One-Bedroom Apartments

56

Two-Bedroom Apartments 3

Retail