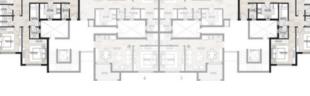

.75m

BEDROON 3.60 x 3.60m

RECEPTION 5.40 x 6.00m

TERRACE 3.50 x 2.15m

## FIRST FLOOR

| Area      | 68 m²         |
|-----------|---------------|
| Reception | 5.40 x 6.00 m |
| Bedroom   | 3.60 x 3.60 m |
| Bathroom  | 1.60 x 1.75 m |
| Terrace   | 3.50 x 2.15 m |





### SECOND FLOOR

| Area            | 145 m²        |
|-----------------|---------------|
| Reception       | 4.00 x 4.40 m |
| Dining          | 4.15 x 3.40 m |
| Guest Toilet    | 1.10 x 2.20 m |
| Kitchen         | 3.00 x 2.20 m |
| Nanny Room      | 1.30 x 3.30 m |
| Nanny Toilet    | 1.30 x 1.60 m |
| Master Bedroom  | 3.60 x 3.60 m |
| Master Bathroom | 2.25 x 1.55m  |
| Bedroom 1       | 3.60 x 3.60 m |
| Bathroom        | 2.25 x 1.55 m |
| Bedroom 2       | 3.60 x 3.60 m |
| Terrace         | 2.55 x 1.50 m |







## SECOND FLOOR

| 106 m²        |
|---------------|
| 4.00 x 5.75 m |
| 1.10 x 1.35 m |
| 3.00 x 2.75 m |
| 3.60 x 3.60 m |
| 1.60 x 1.75m  |
| 3.60 x 3.60 m |
| 2.50 x 1.35 m |
| 2.15 x 1.35 m |
| 2.45 x 1.50 m |
|               |





M.BATH 1.60 x 1.75m

BEDROON 3.60 x 3.60m

RECEPTION 5.40 x 6.00m

TERRACE 3.50 x 2.15m

## SECOND FLOOR

| Area      | 68 m²         |
|-----------|---------------|
| Reception | 5.40 x 6.00 m |
| Bedroom   | 3.60 x 3.60 m |
| Bathroom  | 1.60 x 1.75 m |
| Terrace   | 3.50 x 2.15 m |





## THIRD FLOOR

| Area            | 145 m²        |
|-----------------|---------------|
| Reception       | 4.00 x 4.40 m |
| Dining          | 4.15 x 3.40 m |
| Guest Toilet    | 1.10 x 2.20 m |
| Kitchen         | 3.00 x 2.20 m |
| Nanny Room      | 1.30 x 3.30 m |