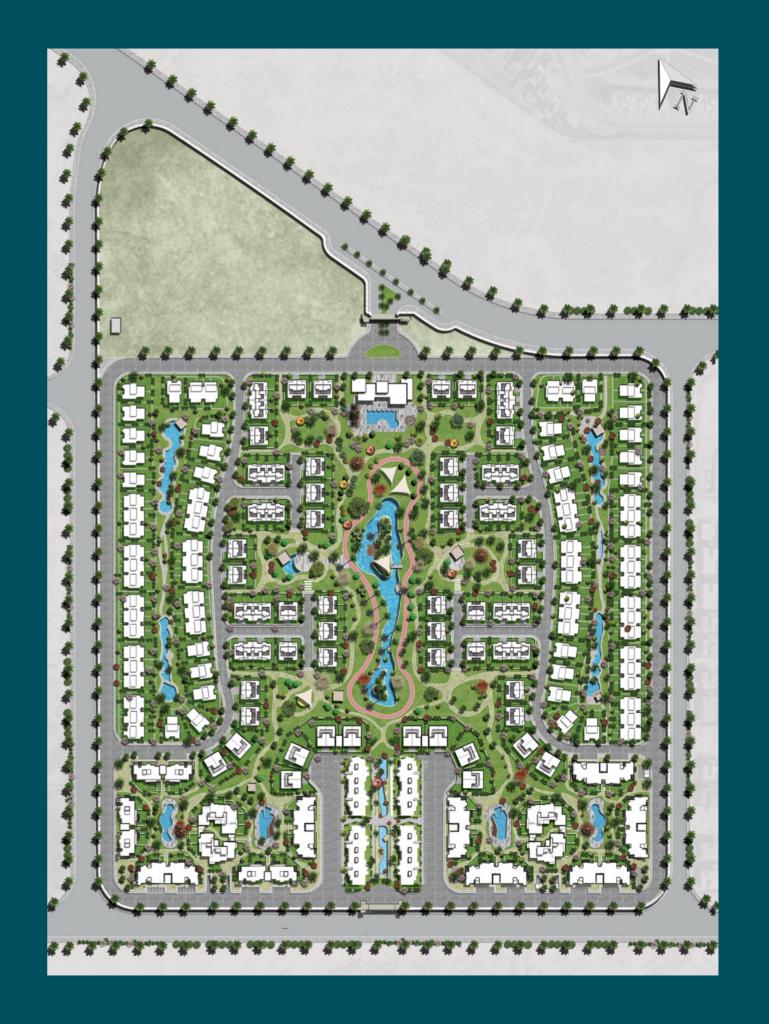

Master plan



# Zone plan



# Zone plan





## **GROUND FLOOR**

| Area            | 145 m²        |
|-----------------|---------------|
| Reception       | 4.00 x 4.40 m |
| Dining          | 4.15 x 3.40 m |
| Guest Toilet    | 1.10 x 2.20 m |
| Kitchen         | 3.00 x 2.20 m |
| Nanny Room      | 1.30 x 3.30 m |
| Nanny Toilet    | 1.30 x 1.60 m |
| Master Bedroom  | 3.60 x 3.60 m |
| Master Bathroom | 2.25 x 1.55m  |
| Bedroom 1       | 3.60 x 3.60 m |
| Bathroom        | 2.25 x 1.55 m |
| Bedroom 2       | 3.60 x 3.60 m |
| Terrace         | 2.55 x 1.50 m |







## **GROUND FLOOR**

| Area            | 105 m²        |
|-----------------|---------------|
| Reception       | 4.00 x 5.75 m |
| Guest Toilet    | 1.10 x 1.35 m |
| Kitchen         | 3.00 x 2.35 m |
| Master Bedroom  | 3.60 x 3.60 m