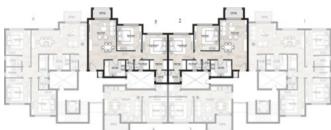

|
| Terrace   | 3.50 x 2.15 m |





### SECOND FLOOR

| Area            | 145 m²        |
|-----------------|---------------|
| Reception       | 4.00 x 4.40 m |
| Dining          | 4.15 x 3.40 m |
| Guest Toilet    | 1.10 x 2.20 m |
| Kitchen         | 3.00 x 2.20 m |
| Nanny Room      | 1.30 x 3.30 m |
| Nanny Toilet    | 1.30 x 1.60 m |
| Master Bedroom  | 3.60 x 3.60 m |
| Master Bathroom | 2.25 x 1.55m  |
| Bedroom 1       | 3.60 x 3.60 m |
| Bathroom        | 2.25 x 1.55 m |
| Bedroom 2       | 3.60 x 3.60 m |
| Terrace         | 2.55 x 1.50 m |







## SECOND FLOOR

| 106 m²        |
|---------------|
| 4.00 x 5.75 m |
| 1.10 x 1.35 m |
| 3.00 x 2.75 m |
| 3.60 x 3.60 m |
| 1.60 x 1.75m  |
| 3.60 x 3.60 m |
| 2.50 x 1.35 m |
| 2.15 x 1.35 m |
| 2.45 x 1.50 m |
|               |





M.BATH 1.60 x 1.75m

BEDROON 3.60 x 3.60m

RECEPTION 5.40 x 6.00m

TERRACE 3.50 x 2.15m

## SECOND FLOOR

| Area      | 68 m²         |
|-----------|---------------|
| Reception | 5.40 x 6.00 m |
| Bedroom   | 3.60 x 3.60 m |
| Bathroom  | 1.60 x 1.75 m |
| Terrace   | 3.50 x 2.15 m |





## THIRD FLOOR

| Area            | 145 m²        |
|-----------------|---------------|
| Reception       | 4.00 x 4.40 m |
| Dining          | 4.15 x 3.40 m |
| Guest Toilet    | 1.10 x 2.20 m |
| Kitchen         | 3.00 x 2.20 m |
| Nanny Room      | 1.30 x 3.30 m |
| Nanny Toilet    | 1.30 x 1.60 m |
| Master Bedroom  | 3.60 x 3.60 m |
| Master Bathroom | 2.25 x 1.55m  |
| Bedroom 1       | 3.60 x 3.60 m |
| Bathroom        | 2.25 x 1.55 m |
| Bedroom 2       | 3.60 x 3.60 m |
| Terrace         | 2