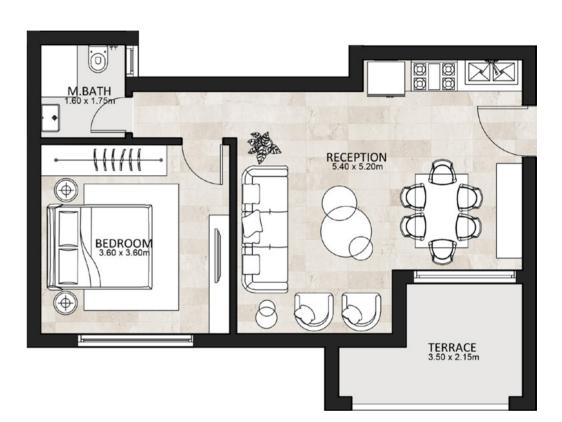

## **GROUND FLOOR**

| Area      | 65 m²         |
|-----------|---------------|
| Reception | 5.40 x 5.20 m |
| Bedroom   | 3.60 x 3.60 m |
| Bathroom  | 1.60 x 1.75 m |
| Terrace   | 3.50 x 2.15 m |

## FIRST FLOOR

| Area      | 68 m²         |
|-----------|---------------|
| Reception | 5.40 x 6.00 m |
| Bedroom   | 3.60 x 3.60 m |
| Bathroom  | 1.60 x 1.75 m |
| Terrace   | 3.50 x 2.15 m |

## SECOND FLOOR

| Area      | 68 m²         |
|-----------|---------------|
| Reception | 5.40 x 6.00 m |
| Bedroom   | 3.60 x 3.60 m |
| Bathroom  | 1.60 x 1.75 m |
| Terrace   | 3.50 x 2.15 m |

## THIRD FLOOR

| Area      | 68 m²         |
|-----------|---------------|
| Reception | 5.40 x 6.00 m |
| Bedroom   | 3.60 x 3.60 m |
| Bathroom  | 1.60 x 1.75 m |
| Terrace   | 3.50 x 2.15 m |

### FOURTH FLOOR

| Area      | 68 m²         |
|-----------|---------------|
| Reception | 5.40 x 6.00 m |
| Bedroom   | 3.60 x 3.60 m |
| Bathroom  | 1.60 x 1.75 m |
| Terrace   | 3.50 x 2.15 m |