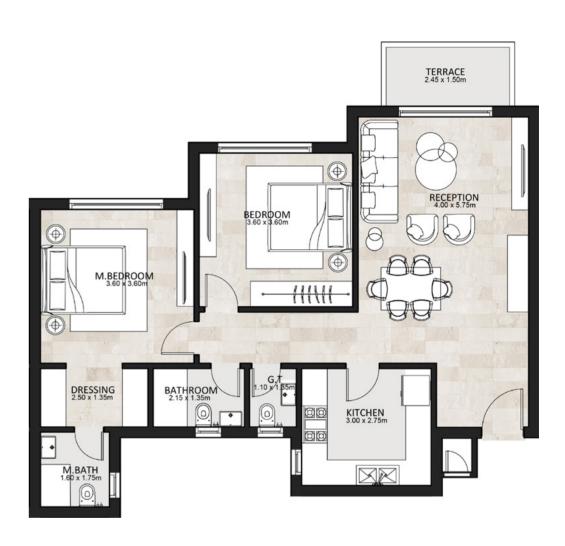

## **GROUND FLOOR**

| Area            | 105 m²        |
|-----------------|---------------|
| Reception       | 4.00 x 5.75 m |
| Guest Toilet    | 1.10 x 1.35 m |
| Kitchen         | 3.00 x 2.35 m |
| Master Bedroom  | 3.60 x 3.60 m |
| Master Bathroom | 1.60 x 1.75m  |
| Bedroom         | 3.60 x 3.60 m |
| Dressing        | 2.50 x 1.35 m |
| Bathroom        | 2.15 x 1.35 m |
| Terrace         | 2.45 x 1.50 m |

## FIRST FLOOR

| Area            | 106 m²        |
|-----------------|---------------|
| Reception       | 4.00 x 5.75 m |
| Guest Toilet    | 1.10 x 1.35 m |
| Kitchen         | 3.00 x 2.75 m |
| Master Bedroom  | 3.60 x 3.60 m |
| Master Bathroom | 1.60 x 1.75m  |
| Bedroom         | 3.60 x 3.60 m |
| Dressing        | 2.50 x 1.35 m |
| Bathroom        | 2.15 x 1.35 m |
| Terrace         | 2.45 x 1.50 m |
|                 |               |

## SECOND FLOOR

| 106 m²        |
|---------------|
| 4.00 x 5.75 m |
| 1.10 x 1.35 m |
| 3.00 x 2.75 m |
| 3.60 x 3.60 m |
| 1.60 x 1.75m  |
| 3.60 x 3.60 m |
| 2.50 x 1.35 m |
| 2.15 x 1.35 m |
| 2.45 x 1.50 m |
|               |

## THIRD FLOOR

| 106 m²        |
|---------------|
| 4.00 x 5.75 m |
| 1.10 x 1.35 m |
| 3.00 x 2.75 m |
| 3.60 x 3.60 m |
| 1.60 x 1.75m  |
| 3.60 x 3.60 m |
| 2.50 x 1.35 m |
| 2.15 x 1.35 m |
| 2.45 x 1.50 m |
|               |

### FOURTH FLOOR

| Area            | 106 m²        |
|-----------------|---------------|
| Reception       | 4.00 x 5.75 m |
| Guest Toilet    | 1.10 x 1.35 m |
| Kitchen         | 3.00 x 2.75 m |
| Master Bedroom  | 3.60 x 3.60 m |
| Master Bathroom | 1.60 x 1.75m  |
| Bedroom         | 3.60 x 3.60 m |
| Dressing        | 2.50 x 1.35 m |
| Bathroom        | 2.15 x 1.35 m |
| Terrace         | 2.45 x 1.50 m |