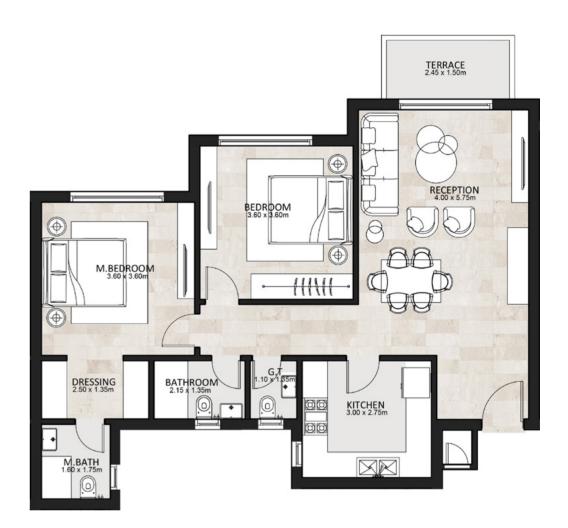

## **GROUND FLOOR**

| Area            | 105 m²        |
|-----------------|---------------|
| Reception       | 4.00 x 5.75 m |
| Guest Toilet    | 1.10 x 1.35 m |
| Kitchen         | 3.00 x 2.35 m |
| Master Bedroom  | 3.60 x 3.60 m |
| Master Bathroom | 1.60 x 1.75m  |
| Bedroom         | 3.60 x 3.60 m |
| Dressing        | 2.50 x 1.35 m |
| Bathroom        | 2.15 x 1.35 m |
| Terrace         | 2.45 x 1.50 m |

## FIRST FLOOR

| Area            | 106 m²        |
|-----------------|---------------|
| Reception       | 4.00 x 5.75 m |
| Guest Toilet    | 1.10 x 1.35 m |
| Kitchen         | 3.00 x 2.75 m |
| Master Bedroom  | 3.60 x 3.60 m |
| Master Bathroom | 1.60 x 1.75m  |
| Bedroom         | 3.60 x 3.60 m |
| Dressing        | 2.50 x 1.35 m |
| Bathroom        | 2.15 x 1.35 m |
| Terrace         | 2.45 x 1.50 m |
|                 |               |

## SECOND FLOOR

| 106 m²        |
|---------------|
| 4.00 x 5.75 m |
| 1.10 x 1.35 m |
| 3.00 x 2.75 m |
| 3.60 x 3.60 m |
| 1.60 x 1.75m  |
| 3.60 x 3.60 m |
| 2.50 x 1.35 m |
| 2.15 x 1.35 m |
| 2.45 x 1.50 m |
|               |

## THIRD FLOOR

| 106 m²        |
|---------------|
| 4.00 x 5.75 m |
| 1.10 x 1.35 m |
| 3.00 x 2.75 m |
| 3.60 x 3.60 m |
| 1.60 x 1.75m  |
| 3.60 x 3.60 m |
| 2.50 x 1.35 m |
| 2.15 x 1.35 m |
| 2.45 x 1.50 m |
|               |

### FOURTH FLOOR

| Area            | 106 m²        |
|-----------------|---------------|
| Reception       | 4.00 x 5.75 m |
| Guest Toilet    | 1.10 x 1.35 m |
| Kitchen         | 3.00 x 2.75 m |
| Master Bedroom  | 3.60 x 3.60 m |
| Master Bathroom | 1.60 x 1.75m  |
| Bedroom         | 3.60 x 3.60 m |
| Dressing        | 2.50 x 1.35 m |
| Bathroom        | 2.15 x 1.35 m |
| Terrace         | 2.45 x 1.50 m |