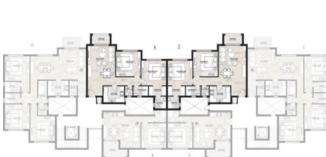

| Terrace   | 3.50 x 2.15 m |





### SECOND FLOOR

| Area            | 145 m²        |
|-----------------|---------------|
| Reception       | 4.00 x 4.40 m |
| Dining          | 4.15 x 3.40 m |
| Guest Toilet    | 1.10 x 2.20 m |
| Kitchen         | 3.00 x 2.20 m |
| Nanny Room      | 1.30 x 3.30 m |
| Nanny Toilet    | 1.30 x 1.60 m |
| Master Bedroom  | 3.60 x 3.60 m |
| Master Bathroom | 2.25 x 1.55m  |
| Bedroom 1       | 3.60 x 3.60 m |
| Bathroom        | 2.25 x 1.55 m |
| Bedroom 2       | 3.60 x 3.60 m |
| Terrace         | 2.55 x 1.50 m |







## SECOND FLOOR

| 106 m²        |
|---------------|
| 4.00 x 5.75 m |
| 1.10 x 1.35 m |
| 3.00 x 2.75 m |
| 3.60 x 3.60 m |
| 1.60 x 1.75m  |
| 3.60 x 3.60 m |
| 2.50 x 1.35 m |
| 2.15 x 1.35 m |
| 2.45 x 1.50 m |
|               |





M.BATH 1.60 x 1.75m

BEDROON 3.60 x 3.60m

RECEPTION 5.40 x 6.00m

TERRACE 3.50 x 2.15m

## SECOND FLOOR

| Area      | 68 m²         |
|-----------|---------------|
| Reception | 5.40 x 6.00 m |
| Bedroom   | 3.60 x 3.60 m |
| Bathroom  | 1.60 x 1.75 m |
| Terrace   | 3.50 x 2.15 m |





## THIRD FLOOR

| Area            | 145 m²        |
|-----------------|---------------|
| Reception       | 4.00 x 4.40 m |
| Dining          | 4.15 x 3.40 m |
| Guest Toilet    | 1.10 x 2.20 m |
| Kitchen         | 3.00 x 2.20 m |
| Nanny Room      | 1.30 x 3.30 m |
| Nanny Toilet    | 1.30 x 1.60 m |
| Master Bedroom  | 3.60 x 3.60 m |
| Master Bathroom | 2.25 x 1.55m  |
| Bedroom 1       | 3.60 x 3.60 m |
| Bathroom        | 2.25 x 1.55 m |
| Bedroom 2       | 3.60 x 3.60 m |
| Terrace         | 2.5