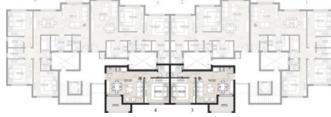

30 x 3.30 m |
| Nanny Toilet    | 1.30 x 1.60 m |
| Master Bedroom  | 3.60 x 3.60 m |
| Master Bathroom | 2.25 x 1.55m  |
| Bedroom 1       | 3.60 x 3.60 m |
| Bathroom        | 2.25 x 1.55 m |
| Bedroom 2       | 3.60 x 3.60 m |
| Terrace         | 2.55 x 1.50 m |







## SECOND FLOOR

| 106 m²        |
|---------------|
| 4.00 x 5.75 m |
| 1.10 x 1.35 m |
| 3.00 x 2.75 m |
| 3.60 x 3.60 m |
| 1.60 x 1.75m  |
| 3.60 x 3.60 m |
| 2.50 x 1.35 m |
| 2.15 x 1.35 m |
| 2.45 x 1.50 m |
|               |





M.BATH 1.60 x 1.75m

BEDROON 3.60 x 3.60m

RECEPTION 5.40 x 6.00m

TERRACE 3.50 x 2.15m

## SECOND FLOOR

| Area      | 68 m²         |
|-----------|---------------|
| Reception | 5.40 x 6.00 m |
| Bedroom   | 3.60 x 3.60 m |
| Bathroom  | 1.60 x 1.75 m |
| Terrace   | 3.50 x 2.15 m |





## THIRD FLOOR

| Area            | 145 m²        |
|-----------------|---------------|
| Reception       | 4.00 x 4.40 m |
| Dining          | 4.15 x 3.40 m |
| Guest Toilet    | 1.10 x 2.20 m |
| Kitchen         | 3.00 x 2.20 m |
| Nanny Room      | 1.30 x 3.30 m |
| Nanny Toilet    | 1.30 x 1.60 m |
| Master Bedroom  | 3.60 x 3.60 m |
| Master Bathroom | 2.25 x 1.55m  |
| Bedroom 1       | 3.60 x 3.60 m |
| Bathroom        | 2.25 x 1.55 m |
| Bedroom 2       | 3.60 x 3.60 m |
| Terrace         | 2.55 x 1.50 m |







## THIRD FLOOR

| 106 m²        |
|---------------|
| 4.00 x 5.75 m |
| 1.10 x 1.35 m |
| 3.00 x 2.75 m |
| 3.60 x 3.60 m |
| 1.60 x 1.75m  |
| 3.60 x 3.60 m |
| 2.50 x 1.35 m |
| 2.15 x 1.35 m |
| 2.45 x 1.50 m |
|               |







## THIRD FLOOR

| Area      | 68