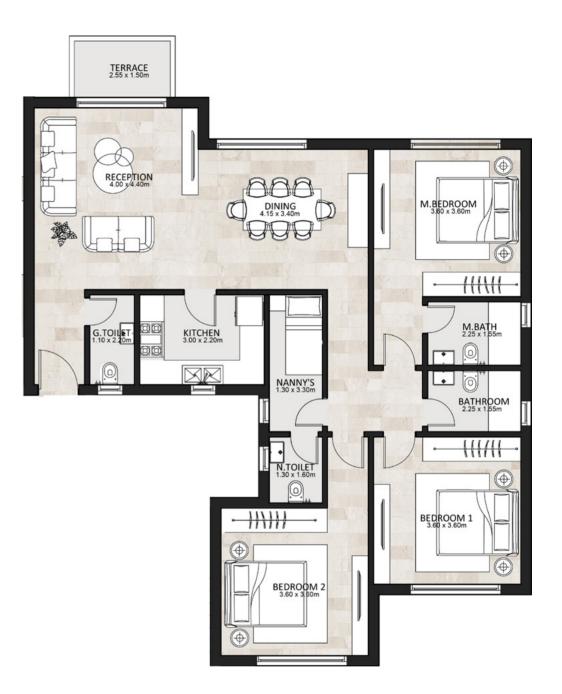

## **GROUND FLOOR**

| Area            | 145 m²        |
|-----------------|---------------|
| Reception       | 4.00 x 4.40 m |
| Dining          | 4.15 x 3.40 m |
| Guest Toilet    | 1.10 x 2.20 m |
| Kitchen         | 3.00 x 2.20 m |
| Nanny Room      | 1.30 x 3.30 m |
| Nanny Toilet    | 1.30 x 1.60 m |
| Master Bedroom  | 3.60 x 3.60 m |
| Master Bathroom | 2.25 x 1.55m  |
| Bedroom 1       | 3.60 x 3.60 m |
| Bathroom        | 2.25 x 1.55 m |
| Bedroom 2       | 3.60 x 3.60 m |
| Terrace         | 2.55 x 1.50 m |

### FIRST FLOOR

| Area            | 145 m²        |
|-----------------|---------------|
| Reception       | 4.00 x 4.40 m |
| Dining          | 4.15 x 3.40 m |
| Guest Toilet    | 1.10 x 2.20 m |
| Kitchen         | 3.00 x 2.20 m |
| Nanny Room      | 1.30 x 3.30 m |
| Nanny Toilet    | 1.30 x 1.60 m |
| Master Bedroom  | 3.60 x 3.60 m |
| Master Bathroom | 2.25 x 1.55m  |
| Bedroom 1       | 3.60 x 3.60 m |
| Bathroom        | 2.25 x 1.55 m |
| Bedroom 2       | 3.60 x 3.60 m |
| Terrace         | 2.55 x 1.50 m |

### SECOND FLOOR

| Area            | 145 m²        |
|-----------------|---------------|
| Reception       | 4.00 x 4.40 m |
| Dining          | 4.15 x 3.40 m |
| Guest Toilet    | 1.10 x 2.20 m |
| Kitchen         | 3.00 x 2.20 m |
| Nanny Room      | 1.30 x 3.30 m |
| Nanny Toilet    | 1.30 x 1.60 m |
| Master Bedroom  | 3.60 x 3.60 m |
| Master Bathroom | 2.25 x 1.55m  |
| Bedroom 1       | 3.60 x 3.60 m |
| Bathroom        | 2.25 x 1.55 m |
| Bedroom 2       | 3.60 x 3.60 m |
| Terrace         | 2.55 x 1.50 m |

## THIRD FLOOR

| Area            | 145 m²        |
|-----------------|---------------|
| Reception       | 4.00 x 4.40 m |
| Dining          | 4.15 x 3.40 m |
| Guest Toilet    | 1.10 x 2.20 m |
| Kitchen         | 3.00 x 2.20 m |
| Nanny Room      | 1.30 x 3.30 m |
| Nanny Toilet    | 1.30 x 1.60 m |
| Master Bedroom  | 3.60 x 3.60 m |
| Master Bathroom | 2.25 x 1.55m  |
| Bedroom 1       | 3.60 x 3.60 m |
| Bathroom        | 2.25 x 1.55 m |
| Bedroom 2       | 3.60 x 3.60 m |
| Terrace         | 2.55 x 1.50 m |

### **FOURTH FLOOR**

| Area            | 145 m²        |
|-----------------|---------------|
| Reception       | 4.00 x 4.40 m |
| Dining          | 4.15 x 3.40 m |
| Guest Toilet    | 1.10 x 2.20 m |
| Kitchen         | 3.00 x 2.20 m |
| Nanny Room      | 1.30 x 3.30 m |
| Nanny Toilet    | 1.30 x 1.60 m |
| Master Bedroom  | 3.60 x 3.60 m |
| Master Bathroom | 2.25 x 1.55m  |
| Bedroom 1       | 3.60 x 3.60 m |
| Bathroom        | 2.25 x 1.55 m |
| Bedroom 2       | 3.60 x 3.60 m |
| Terrace         | 2.55 x 1.50 m |