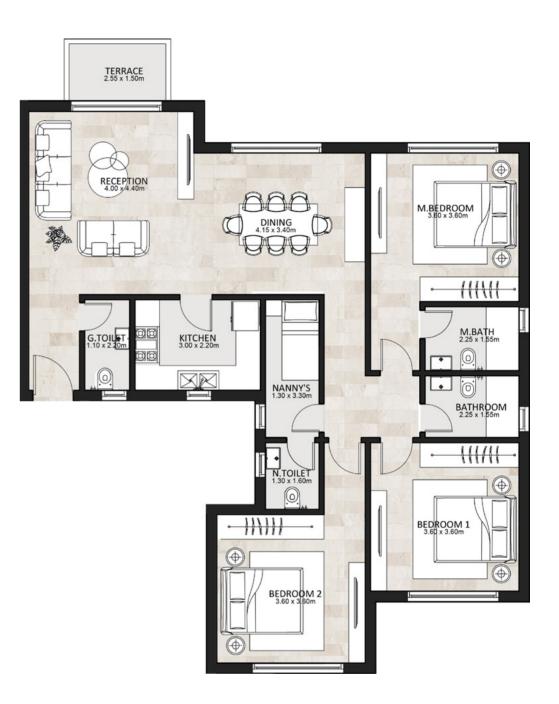

## **GROUND FLOOR**

| Area            | 145 m²        |
|-----------------|---------------|
| Reception       | 4.00 x 4.40 m |
| Dining          | 4.15 x 3.40 m |
| Guest Toilet    | 1.10 x 2.20 m |
| Kitchen         | 3.00 x 2.20 m |
| Nanny Room      | 1.30 x 3.30 m |
| Nanny Toilet    | 1.30 x 1.60 m |
| Master Bedroom  | 3.60 x 3.60 m |
| Master Bathroom | 2.25 x 1.55m  |
| Bedroom 1       | 3.60 x 3.60 m |
| Bathroom        | 2.25 x 1.55 m |
| Bedroom 2       | 3.60 x 3.60 m |
| Terrace         | 2.55 x 1.50 m |

### FIRST FLOOR

| Area            | 145 m²        |
|-----------------|---------------|
| Reception       | 4.00 x 4.40 m |
| Dining          | 4.15 x 3.40 m |
| Guest Toilet    | 1.10 x 2.20 m |
| Kitchen         | 3.00 x 2.20 m |
| Nanny Room      | 1.30 x 3.30 m |
| Nanny Toilet    | 1.30 x 1.60 m |
| Master Bedroom  | 3.60 x 3.60 m |
| Master Bathroom | 2.25 x 1.55m  |
| Bedroom 1       | 3.60 x 3.60 m |
| Bathroom        | 2.25 x 1.55 m |
| Bedroom 2       | 3.60 x 3.60 m |
| Terrace         | 2.55 x 1.50 m |

### SECOND FLOOR

| Area            | 145 m²        |
|-----------------|---------------|
| Reception       | 4.00 x 4.40 m |
| Dining          | 4.15 x 3.40 m |
| Guest Toilet    | 1.10 x 2.20 m |
| Kitchen         | 3.00 x 2.20 m |
| Nanny Room      | 1.30 x 3.30 m |
| Nanny Toilet    | 1.30 x 1.60 m |
| Master Bedroom  | 3.60 x 3.60 m |
| Master Bathroom | 2.25 x 1.55m  |
| Bedroom 1       | 3.60 x 3.60 m |
| Bathroom        | 2.25 x 1.55 m |
| Bedroom 2       | 3.60 x 3.60 m |
| Terrace         | 2.55 x 1.50 m |

## THIRD FLOOR

| Area            | 145 m²        |
|-----------------|---------------|
| Reception       | 4.00 x 4.40 m |
| Dining          | 4.15 x 3.40 m |
| Guest Toilet    | 1.10 x 2.20 m |
| Kitchen         | 3.00 x 2.20 m |
| Nanny Room      | 1.30 x 3.30 m |
| Nanny Toilet    | 1.30 x 1.60 m |
| Master Bedroom  | 3.60 x 3.60 m |
| Master Bathroom | 2.25 x 1.55m  |
| Bedroom 1       | 3.60 x 3.60 m |
| Bathroom        | 2.25 x 1.55 m |
| Bedroom 2       | 3.60 x 3.60 m |
| Terrace         | 2.55 x 1.50 m |

### **FOURTH FLOOR**

| Area            | 145 m²        |
|-----------------|---------------|
| Reception       | 4.00 x 4.40 m |
| Dining          | 4.15 x 3.40 m |
| Guest Toilet    | 1.10 x 2.20 m |
| Kitchen         | 3.00 x 2.20 m |
| Nanny Room      | 1.30 x 3.30 m |
| Nanny Toilet    | 1.30 x 1.60 m |
| Master Bedroom  | 3.60 x 3.60 m |
| Master Bathroom | 2.25 x 1.55m  |
| Bedroom 1       | 3.60 x 3.60 m |
| Bathroom        | 2.25 x 1.55 m |
| Bedroom 2       | 3.60 x 3.60 m |
| Terrace         | 2.55 x 1.50 m |