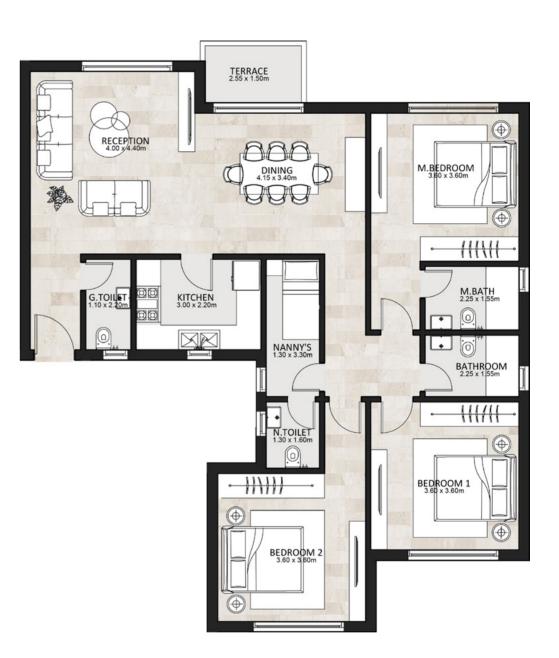

## **GROUND FLOOR**

| Area            | 145 m²        |
|-----------------|---------------|
| Reception       | 4.00 x 4.40 m |
| Dining          | 4.15 x 3.40 m |
| Guest Toilet    | 1.10 x 2.20 m |
| Kitchen         | 3.00 x 2.20 m |
| Nanny Room      | 1.30 x 3.30 m |
| Nanny Toilet    | 1.30 x 1.60 m |
| Master Bedroom  | 3.60 x 3.60 m |
| Master Bathroom | 2.25 x 1.55m  |
| Bedroom 1       | 3.60 x 3.60 m |
| Bathroom        | 2.25 x 1.55 m |
| Bedroom 2       | 3.60 x 3.60 m |
| Terrace         | 2.55 x 1.50 m |

### FIRST FLOOR

| Area            | 145 m²        |
|-----------------|---------------|
| Reception       | 4.00 x 4.40 m |
| Dining          | 4.15 x 3.40 m |
| Guest Toilet    | 1.10 x 2.20 m |
| Kitchen         | 3.00 x 2.20 m |
| Nanny Room      | 1.30 x 3.30 m |
| Nanny Toilet    | 1.30 x 1.60 m |
| Master Bedroom  | 3.60 x 3.60 m |
| Master Bathroom | 2.25 x 1.55m  |
| Bedroom 1       | 3.60 x 3.60 m |
| Bathroom        | 2.25 x 1.55 m |
| Bedroom 2       | 3.60 x 3.60 m |
| Terrace         | 2.55 x 1.50 m |

### SECOND FLOOR

| Area            | 145 m²        |
|-----------------|---------------|
| Reception       | 4.00 x 4.40 m |
| Dining          | 4.15 x 3.40 m |
| Guest Toilet    | 1.10 x 2.20 m |
| Kitchen         | 3.00 x 2.20 m |
| Nanny Room      | 1.30 x 3.30 m |
| Nanny Toilet    | 1.30 x 1.60 m |
| Master Bedroom  | 3.60 x 3.60 m |
| Master Bathroom | 2.25 x 1.55m  |
| Bedroom 1       | 3.60 x 3.60 m |
| Bathroom        | 2.25 x 1.55 m |
| Bedroom 2       | 3.60 x 3.60 m |
| Terrace         | 2.55 x 1.50 m |

## THIRD FLOOR

| Area            | 145 m²        |
|-----------------|---------------|
| Reception       | 4.00 x 4.40 m |
| Dining          | 4.15 x 3.40 m |
| Guest Toilet    | 1.10 x 2.20 m |
| Kitchen         | 3.00 x 2.20 m |
| Nanny Room      | 1.30 x 3.30 m |
| Nanny Toilet    | 1.30 x 1.60 m |
| Master Bedroom  | 3.60 x 3.60 m |
| Master Bathroom | 2.25 x 1.55m  |
| Bedroom 1       | 3.60 x 3.60 m |
| Bathroom        | 2.25 x 1.55 m |
| Bedroom 2       | 3.60 x 3.60 m |
| Terrace         | 2.55 x 1.50 m |

### **FOURTH FLOOR**

| Area            | 145 m²        |
|-----------------|---------------|
| Reception       | 4.00 x 4.40 m |
| Dining          | 4.15 x 3.40 m |
| Guest Toilet    | 1.10 x 2.20 m |
| Kitchen         | 3.00 x 2.20 m |
| Nanny Room      | 1.30 x 3.30 m |
| Nanny Toilet    | 1.30 x 1.60 m |
| Master Bedroom  | 3.60 x 3.60 m |
| Master Bathroom | 2.25 x 1.55m  |
| Bedroom 1       | 3.60 x 3.60 m |
| Bathroom        | 2.25 x 1.55 m |
| Bedroom 2       | 3.60 x 3.60 m |
| Terrace         | 2.55 x 1.50 m |