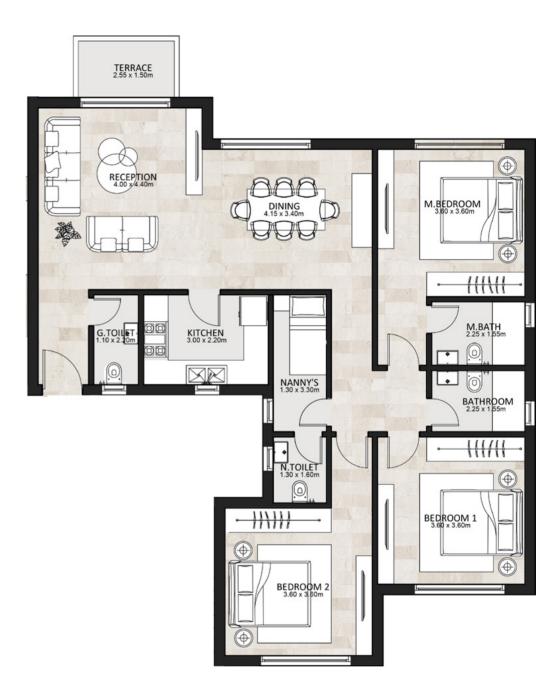

## **GROUND FLOOR**

| Area            | 145 m²        |
|-----------------|---------------|
| Reception       | 4.00 x 4.40 m |
| Dining          | 4.15 x 3.40 m |
| Guest Toilet    | 1.10 x 2.20 m |
| Kitchen         | 3.00 x 2.20 m |
| Nanny Room      | 1.30 x 3.30 m |
| Nanny Toilet    | 1.30 x 1.60 m |
| Master Bedroom  | 3.60 x 3.60 m |
| Master Bathroom | 2.25 x 1.55m  |
| Bedroom 1       | 3.60 x 3.60 m |
| Bathroom        | 2.25 x 1.55 m |
| Bedroom 2       | 3.60 x 3.60 m |
| Terrace         | 2.55 x 1.50 m |

### FIRST FLOOR

| Area            | 145 m²        |
|-----------------|---------------|
| Reception       | 4.00 x 4.40 m |
| Dining          | 4.15 x 3.40 m |
| Guest Toilet    | 1.10 x 2.20 m |
| Kitchen         | 3.00 x 2.20 m |
| Nanny Room      | 1.30 x 3.30 m |
| Nanny Toilet    | 1.30 x 1.60 m |
| Master Bedroom  | 3.60 x 3.60 m |
| Master Bathroom | 2.25 x 1.55m  |
| Bedroom 1       | 3.60 x 3.60 m |
| Bathroom        | 2.25 x 1.55 m |
| Bedroom 2       | 3.60 x 3.60 m |
| Terrace         | 2.55 x 1.50 m |

### SECOND FLOOR

| Area            | 145 m²        |
|-----------------|---------------|
| Reception       | 4.00 x 4.40 m |
| Dining          | 4.15 x 3.40 m |
| Guest Toilet    | 1.10 x 2.20 m |
| Kitchen         | 3.00 x 2.20 m |
| Nanny Room      | 1.30 x 3.30 m |
| Nanny Toilet    | 1.30 x 1.60 m |
| Master Bedroom  | 3.60 x 3.60 m |
| Master Bathroom | 2.25 x 1.55m  |
| Bedroom 1       | 3.60 x 3.60 m |
| Bathroom        | 2.25 x 1.55 m |
| Bedroom 2       | 3.60 x 3.60 m |
| Terrace         | 2.55 x 1.50 m |

## THIRD FLOOR

| Area            | 145 m²        |
|-----------------|---------------|
| Reception       | 4.00 x 4.40 m |
| Dining          | 4.15 x 3.40 m |
| Guest Toilet    | 1.10 x 2.20 m |
| Kitchen         | 3.00 x 2.20 m |
| Nanny Room      | 1.30 x 3.30 m |
| Nanny Toilet    | 1.30 x 1.60 m |
| Master Bedroom  | 3.60 x 3.60 m |
| Master Bathroom | 2.25 x 1.55m  |
| Bedroom 1       | 3.60 x 3.60 m |
| Bathroom        | 2.25 x 1.55 m |
| Bedroom 2       | 3.60 x 3.60 m |
| Terrace         | 2.55 x 1.50 m |

### **FOURTH FLOOR**

| Area            | 145 m²        |
|-----------------|---------------|
| Reception       | 4.00 x 4.40 m |
| Dining          | 4.15 x 3.40 m |
| Guest Toilet    | 1.10 x 2.20 m |
| Kitchen         | 3.00 x 2.20 m |
| Nanny Room      | 1.30 x 3.30 m |
| Nanny Toilet    | 1.30 x 1.60 m |
| Master Bedroom  | 3.60 x 3.60 m |
| Master Bathroom | 2.25 x 1.55m  |
| Bedroom 1       | 3.60 x 3.60 m |
| Bathroom        | 2.25 x 1.55 m |
| Bedroom 2       | 3.60 x 3.60 m |
| Terrace         | 2.55 x 1.50 m |