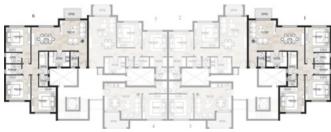

1.75m

BEDROON 3.60 x 3.60m

RECEPTION 5.40 x 6.00m

TERRACE 3.50 x 2.15m

## FIRST FLOOR

| Area      | 68 m²         |
|-----------|---------------|
| Reception | 5.40 x 6.00 m |
| Bedroom   | 3.60 x 3.60 m |
| Bathroom  | 1.60 x 1.75 m |
| Terrace   | 3.50 x 2.15 m |





### SECOND FLOOR

| Area            | 145 m²        |
|-----------------|---------------|
| Reception       | 4.00 x 4.40 m |
| Dining          | 4.15 x 3.40 m |
| Guest Toilet    | 1.10 x 2.20 m |
| Kitchen         | 3.00 x 2.20 m |
| Nanny Room      | 1.30 x 3.30 m |
| Nanny Toilet    | 1.30 x 1.60 m |
| Master Bedroom  | 3.60 x 3.60 m |
| Master Bathroom | 2.25 x 1.55m  |
| Bedroom 1       | 3.60 x 3.60 m |
| Bathroom        | 2.25 x 1.55 m |
| Bedroom 2       | 3.60 x 3.60 m |
| Terrace         | 2.55 x 1.50 m |







## SECOND FLOOR

| 106 m²        |
|---------------|
| 4.00 x 5.75 m |
| 1.10 x 1.35 m |
| 3.00 x 2.75 m |
| 3.60 x 3.60 m |
| 1.60 x 1.75m  |
| 3.60 x 3.60 m |
| 2.50 x 1.35 m |
| 2.15 x 1.35 m |
| 2.45 x 1.50 m |
|               |





M.BATH 1.60 x 1.75m

BEDROON 3.60 x 3.60m

RECEPTION 5.40 x 6.00m

TERRACE 3.50 x 2.15m

## SECOND FLOOR

| Area      | 68 m²         |
|-----------|---------------|
| Reception | 5.40 x 6.00 m |
| Bedroom   | 3.60 x 3.60 m |
| Bathroom  | 1.60 x 1.75 m |
| Terrace   | 3.50 x 2.15 m |





## THIRD FLOOR

| Area            | 145 m²        |
|-----------------|---------------|
| Reception       | 4.00 x 4.40 m |
| Dining          | 4.15 x 3.40 m |
| Guest Toilet    | 1.10 x 2.20 m |
| Kitchen         | 3.00 x 2.20 m |
| Nanny Room      | 1.30 x 3.30 m