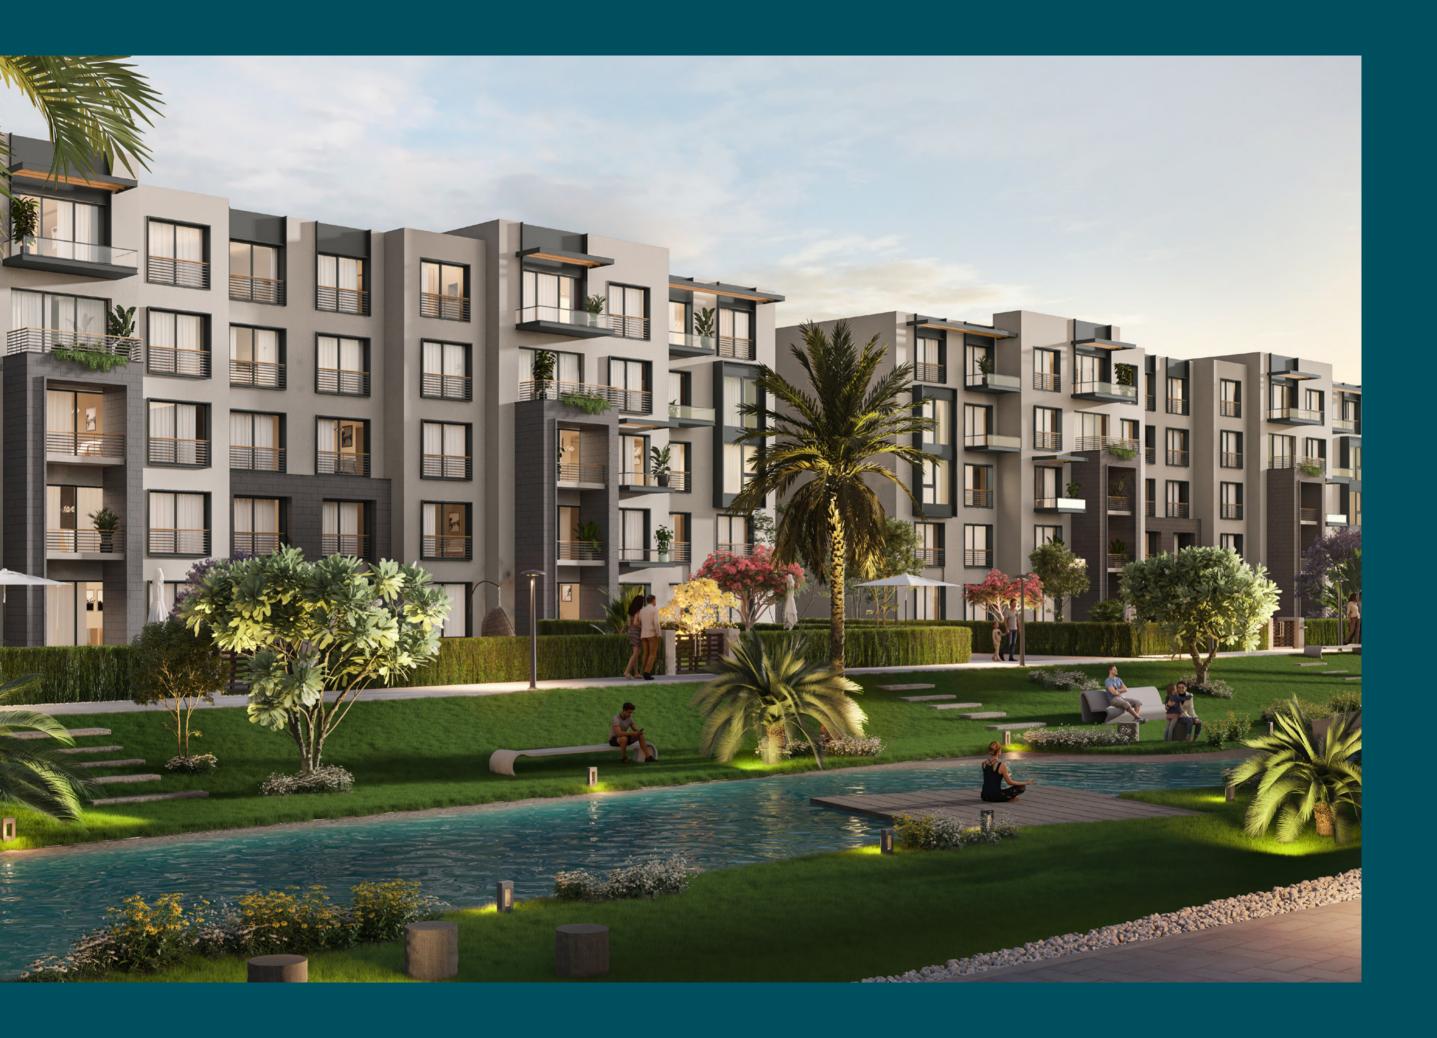

Master plan



# Zone plan



# Zone plan





## **GROUND FLOOR**

| Area            | 145 m²        |
|-----------------|---------------|
| Reception       | 4.00 x 4.40 m |
| Dining          | 4.15 x 3.40 m |
| Guest Toilet    | 1.10 x 2.20 m |
| Kitchen         | 3.00 x 2.20 m |
| Nanny Room      | 1.30 x 3.30 m |
| Nanny Toilet    | 1.30 x 1.60 m |
| Master Bedroom  | 3.60 x 3.60 m |
| Master Bathroom | 2.25 x 1.55m  |
| Bedroom 1       | 3.60 x 3.60 m |
| Bathroom        | 2.25 x 1.55 m |
| Bedroom 2       | 3.60 x 3.60 m |
| Terrace         | 2.55 x 1.50 m |







## **GROUND FLOOR**

| Area            | 105 m²        |
|-----------------|---------------|
| Reception       | 4.00 x 5.75 m |
| Guest Toilet    | 1.10 x 1.35 m |
| Kitchen         | 3.00 x 2.35 m |
| Master Bedroom