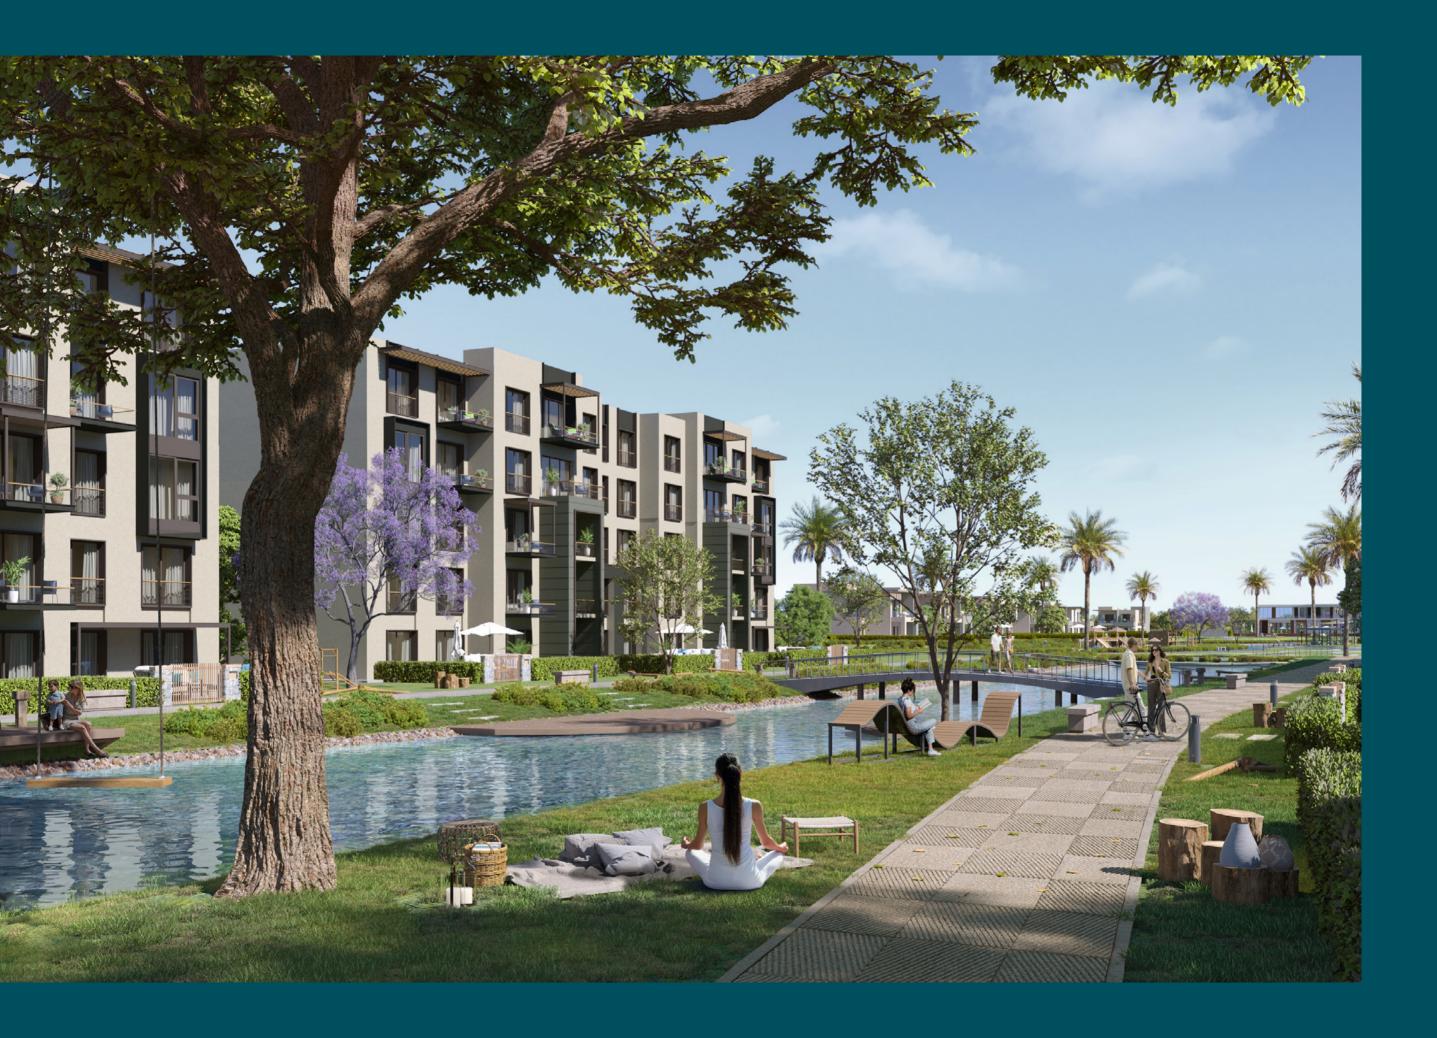

Master plan



# Zone plan



# Zone plan





## **GROUND FLOOR**

| Area            | 145 m²        |
|-----------------|---------------|
| Reception       | 4.00 x 4.40 m |
| Dining          | 4.15 x 3.40 m |
| Guest Toilet    | 1.10 x 2.20 m |
| Kitchen         | 3.00 x 2.20 m |
| Nanny Room      | 1.30 x 3.30 m |
| Nanny Toilet    | 1.30 x 1.60 m |
| Master Bedroom  | 3.60 x 3.60 m |
| Master Bathroom | 2.25 x 1.55m  |
| Bedroom 1       | 3.60 x 3.60 m |
| Bathroom        | 2.25 x 1.55 m |
| Bedroom 2       | 3.60 x 3.60 m |
| Terrace         | 2.55 x 1.50 m |







## **GROUND FLOOR**

| Area            | 105 m²        |
|-----------------|---------------|
| Reception       | 4.00 x 5.75 m |
| Guest Toilet    | 1.10 x 1.35 m |
| Kitchen         | 3.00 x 2.35 m |
| Master Bedroom