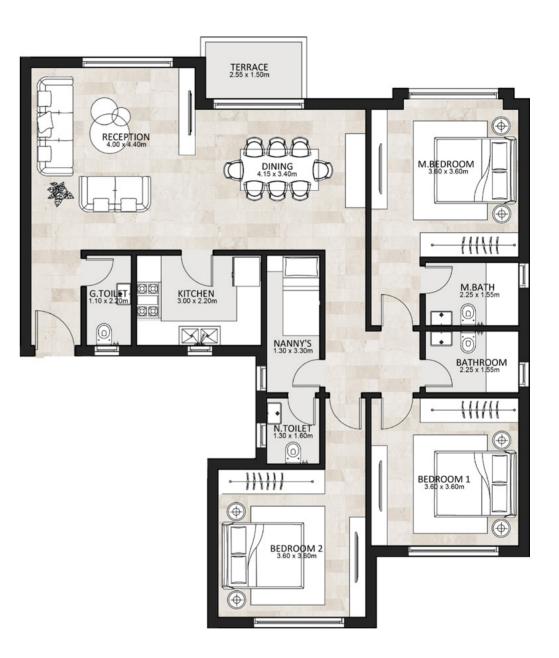

## **GROUND FLOOR**

| Area            | 145 m²        |
|-----------------|---------------|
| Reception       | 4.00 x 4.40 m |
| Dining          | 4.15 x 3.40 m |
| Guest Toilet    | 1.10 x 2.20 m |
| Kitchen         | 3.00 x 2.20 m |
| Nanny Room      | 1.30 x 3.30 m |
| Nanny Toilet    | 1.30 x 1.60 m |
| Master Bedroom  | 3.60 x 3.60 m |
| Master Bathroom | 2.25 x 1.55m  |
| Bedroom 1       | 3.60 x 3.60 m |
| Bathroom        | 2.25 x 1.55 m |
| Bedroom 2       | 3.60 x 3.60 m |
| Terrace         | 2.55 x 1.50 m |

### FIRST FLOOR

| Area            | 145 m²        |
|-----------------|---------------|
| Reception       | 4.00 x 4.40 m |
| Dining          | 4.15 x 3.40 m |
| Guest Toilet    | 1.10 x 2.20 m |
| Kitchen         | 3.00 x 2.20 m |
| Nanny Room      | 1.30 x 3.30 m |
| Nanny Toilet    | 1.30 x 1.60 m |
| Master Bedroom  | 3.60 x 3.60 m |
| Master Bathroom | 2.25 x 1.55m  |
| Bedroom 1       | 3.60 x 3.60 m |
| Bathroom        | 2.25 x 1.55 m |
| Bedroom 2       | 3.60 x 3.60 m |
| Terrace         | 2.55 x 1.50 m |

### SECOND FLOOR

| Area            | 145 m²        |
|-----------------|---------------|
| Reception       | 4.00 x 4.40 m |
| Dining          | 4.15 x 3.40 m |
| Guest Toilet    | 1.10 x 2.20 m |
| Kitchen         | 3.00 x 2.20 m |
| Nanny Room      | 1.30 x 3.30 m |
| Nanny Toilet    | 1.30 x 1.60 m |
| Master Bedroom  | 3.60 x 3.60 m |
| Master Bathroom | 2.25 x 1.55m  |
| Bedroom 1       | 3.60 x 3.60 m |
| Bathroom        | 2.25 x 1.55 m |
| Bedroom 2       | 3.60 x 3.60 m |
| Terrace         | 2.55 x 1.50 m |

## THIRD FLOOR

| Area            | 145 m²        |
|-----------------|---------------|
| Reception       | 4.00 x 4.40 m |
| Dining          | 4.15 x 3.40 m |
| Guest Toilet    | 1.10 x 2.20 m |
| Kitchen         | 3.00 x 2.20 m |
| Nanny Room      | 1.30 x 3.30 m |
| Nanny Toilet    | 1.30 x 1.60 m |
| Master Bedroom  | 3.60 x 3.60 m |
| Master Bathroom | 2.25 x 1.55m  |
| Bedroom 1       | 3.60 x 3.60 m |
| Bathroom        | 2.25 x 1.55 m |
| Bedroom 2       | 3.60 x 3.60 m |
| Terrace         | 2.55 x 1.50 m |

### **FOURTH FLOOR**

| Area            | 145 m²        |
|-----------------|---------------|
| Reception       | 4.00 x 4.40 m |
| Dining          | 4.15 x 3.40 m |
| Guest Toilet    | 1.10 x 2.20 m |
| Kitchen         | 3.00 x 2.20 m |
| Nanny Room      | 1.30 x 3.30 m |
| Nanny Toilet    | 1.30 x 1.60 m |
| Master Bedroom  | 3.60 x 3.60 m |
| Master Bathroom | 2.25 x 1.55m  |
| Bedroom 1       | 3.60 x 3.60 m |
| Bathroom        | 2.25 x 1.55 m |
| Bedroom 2       | 3.60 x 3.60 m |
| Terrace         | 2.55 x 1.50 m |