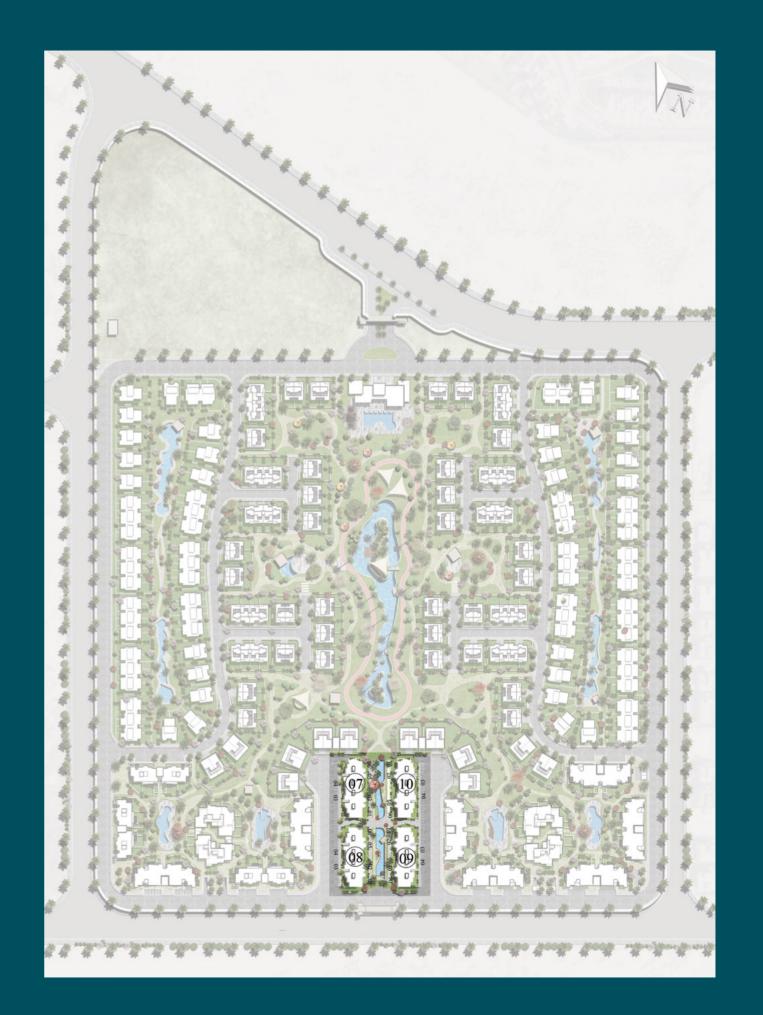

Master plan



# Zone plan



# Zone plan





## **GROUND FLOOR**

| Area            | 145 m²        |
|-----------------|---------------|
| Reception       | 4.00 x 4.40 m |
| Dining          | 4.15 x 3.40 m |
| Guest Toilet    | 1.10 x 2.20 m |
| Kitchen         | 3.00 x 2.20 m |
| Nanny Room      | 1.30 x 3.30 m |
| Nanny Toilet    | 1.30 x 1.60 m |
| Master Bedroom  | 3.60 x 3.60 m |
| Master Bathroom | 2.25 x 1.55m  |
| Bedroom 1       | 3.60 x 3.60 m |
| Bathroom        | 2.25 x 1.55 m |
| Bedroom 2       | 3.60 x 3.60 m |
| Terrace         | 2.55 x 1.50 m |







## **GROUND FLOOR**

| Area            | 105 m²        |
|-----------------|---------------|
| Reception       | 4.00 x 5.75 m |
| Guest Toilet    | 1.10 x 1.35 m |
| Kitchen         | 3.00 x 2.35 m |
| Master Bedroom  | 3.60 x 3.60 m |
| Master Bathroom | 1.60 x