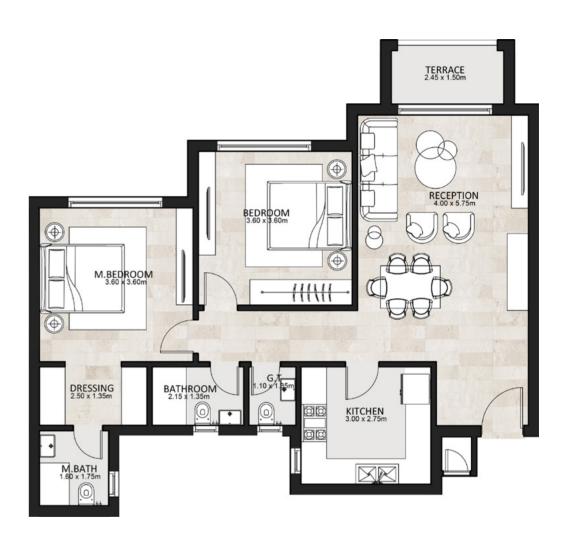

## **GROUND FLOOR**

| Area            | 105 m²        |
|-----------------|---------------|
| Reception       | 4.00 x 5.75 m |
| Guest Toilet    | 1.10 x 1.35 m |
| Kitchen         | 3.00 x 2.35 m |
| Master Bedroom  | 3.60 x 3.60 m |
| Master Bathroom | 1.60 x 1.75m  |
| Bedroom         | 3.60 x 3.60 m |
| Dressing        | 2.50 x 1.35 m |
| Bathroom        | 2.15 x 1.35 m |
| Terrace         | 2.45 x 1.50 m |

## FIRST FLOOR

| Area            | 106 m²        |
|-----------------|---------------|
| Reception       | 4.00 x 5.75 m |
| Guest Toilet    | 1.10 x 1.35 m |
| Kitchen         | 3.00 x 2.75 m |
| Master Bedroom  | 3.60 x 3.60 m |
| Master Bathroom | 1.60 x 1.75m  |
| Bedroom         | 3.60 x 3.60 m |
| Dressing        | 2.50 x 1.35 m |
| Bathroom        | 2.15 x 1.35 m |
| Terrace         | 2.45 x 1.50 m |
|                 |               |

## SECOND FLOOR

| 106 m²        |
|---------------|
| 4.00 x 5.75 m |
| 1.10 x 1.35 m |
| 3.00 x 2.75 m |
| 3.60 x 3.60 m |
| 1.60 x 1.75m  |
| 3.60 x 3.60 m |
| 2.50 x 1.35 m |
| 2.15 x 1.35 m |
| 2.45 x 1.50 m |
|               |

## THIRD FLOOR

| 106 m²        |
|---------------|
| 4.00 x 5.75 m |
| 1.10 x 1.35 m |
| 3.00 x 2.75 m |
| 3.60 x 3.60 m |
| 1.60 x 1.75m  |
| 3.60 x 3.60 m |
| 2.50 x 1.35 m |
| 2.15 x 1.35 m |
| 2.45 x 1.50 m |
|               |

### FOURTH FLOOR

| Area            | 106 m²        |
|-----------------|---------------|
| Reception       | 4.00 x 5.75 m |
| Guest Toilet    | 1.10 x 1.35 m |
| Kitchen         | 3.00 x 2.75 m |
| Master Bedroom  | 3.60 x 3.60 m |
| Master Bathroom | 1.60 x 1.75m  |
| Bedroom         | 3.60 x 3.60 m |
| Dressing        | 2.50 x 1.35 m |
| Bathroom        | 2.15 x 1.35 m |
| Terrace         | 2.45 x 1.50 m |