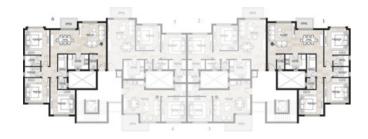

x 1.75m

BEDROON 3.60 x 3.60m

RECEPTION 5.40 x 6.00m

TERRACE 3.50 x 2.15m

## SECOND FLOOR

| Area      | 68 m²         |
|-----------|---------------|
| Reception | 5.40 x 6.00 m |
| Bedroom   | 3.60 x 3.60 m |
| Bathroom  | 1.60 x 1.75 m |
| Terrace   | 3.50 x 2.15 m |





## THIRD FLOOR

| Area            | 145 m²        |
|-----------------|---------------|
| Reception       | 4.00 x 4.40 m |
| Dining          | 4.15 x 3.40 m |
| Guest Toilet    | 1.10 x 2.20 m |
| Kitchen         | 3.00 x 2.20 m |
| Nanny Room      | 1.30 x 3.30 m |
| Nanny Toilet    | 1.30 x 1.60 m |
| Master Bedroom  | 3.60 x 3.60 m |
| Master Bathroom | 2.25 x 1.55m  |
| Bedroom 1       | 3.60 x 3.60 m |
| Bathroom        | 2.25 x 1.55 m |
| Bedroom 2       | 3.60 x 3.60 m |
| Terrace         | 2.55 x 1.50 m |







## THIRD FLOOR

| 106 m²        |
|---------------|
| 4.00 x 5.75 m |
| 1.10 x 1.35 m |
| 3.00 x 2.75 m |
| 3.60 x 3.60 m |
| 1.60 x 1.75m  |
| 3.60 x 3.60 m |
| 2.50 x 1.35 m |
| 2.15 x 1.35 m |
| 2.45 x 1.50 m |
|               |







## THIRD FLOOR

| Area      | 68 m²         |
|-----------|---------------|
| Reception | 5.40 x 6.00 m |
| Bedroom   | 3.60 x 3.60 m |
| Bathroom  | 1.60 x 1.75 m |
| Terrace   | 3.50 x 2.15 m |







### **FOURTH FLOOR**

| Area            | 145 m²        |
|-----------------|---------------|
| Reception       | 4.00 x 4.40 m |
| Dining          | 4.15 x 3.40 m |
| Guest Toilet    | 1.10 x 2.20 m |
| Kitchen         | 3.00 x 2.20 m |
| Nanny Room      | 1.30 x 3.30 m |
| Nanny Toilet    | 1.30 x 1.60 m |
| Master Bedroom  | 3.60 x 3.60 m |
| Mast