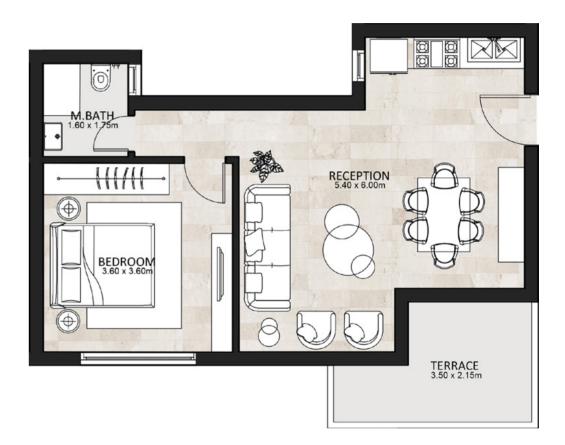

## **GROUND FLOOR**

| Area      | 65 m²         |
|-----------|---------------|
| Reception | 5.40 x 5.20 m |
| Bedroom   | 3.60 x 3.60 m |
| Bathroom  | 1.60 x 1.75 m |
| Terrace   | 3.50 x 2.15 m |

## FIRST FLOOR

| Area      | 68 m²         |
|-----------|---------------|
| Reception | 5.40 x 6.00 m |
| Bedroom   | 3.60 x 3.60 m |
| Bathroom  | 1.60 x 1.75 m |
| Terrace   | 3.50 x 2.15 m |

## SECOND FLOOR

| Area      | 68 m²         |
|-----------|---------------|
| Reception | 5.40 x 6.00 m |
| Bedroom   | 3.60 x 3.60 m |
| Bathroom  | 1.60 x 1.75 m |
| Terrace   | 3.50 x 2.15 m |

## THIRD FLOOR

| Area      | 68 m²         |
|-----------|---------------|
| Reception | 5.40 x 6.00 m |
| Bedroom   | 3.60 x 3.60 m |
| Bathroom  | 1.60 x 1.75 m |
| Terrace   | 3.50 x 2.15 m |

### FOURTH FLOOR

| Area      | 68 m²         |
|-----------|---------------|
| Reception | 5.40 x 6.00 m |
| Bedroom   | 3.60 x 3.60 m |
| Bathroom  | 1.60 x 1.75 m |
| Terrace   | 3.50 x 2.15 m |