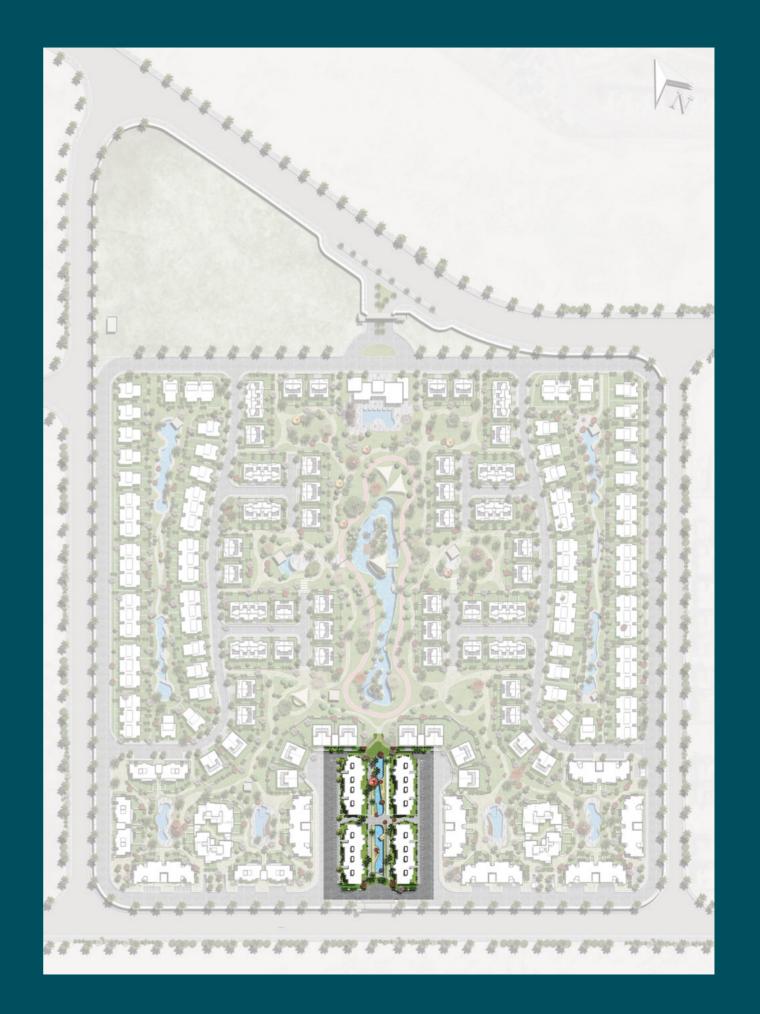

Master plan



# Zone plan



# Zone plan





## **GROUND FLOOR**

| Area            | 145 m²        |
|-----------------|---------------|
| Reception       | 4.00 x 4.40 m |
| Dining          | 4.15 x 3.40 m |
| Guest Toilet    | 1.10 x 2.20 m |
| Kitchen         | 3.00 x 2.20 m |
| Nanny Room      | 1.30 x 3.30 m |
| Nanny Toilet    | 1.30 x 1.60 m |
| Master Bedroom  | 3.60 x 3.60 m |
| Master Bathroom | 2.25 x 1.55m  |
| Bedroom 1       | 3.60 x 3.60 m |
| Bathroom        | 2.25 x 1.55 m |
| Bedroom 2       | 3.60 x 3.60 m |
| Terrace         | 2.55 x 1.50 m |







## **GROUND FLOOR**

| Area            | 105 m²        |
|-----------------|---------------|
| Reception       | 4.00 x 5.75 m |
| Guest Toilet    | 1.10 x 1.35 m |
| Kitchen         | 3.00 x 2.35 m |
| Master Bedroom  | 3.60 x 3.60 m |
| Master Bat