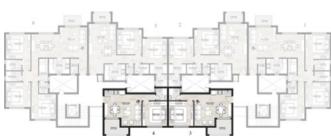

1.30 x 3.30 m |
| Nanny Toilet    | 1.30 x 1.60 m |
| Master Bedroom  | 3.60 x 3.60 m |
| Master Bathroom | 2.25 x 1.55m  |
| Bedroom 1       | 3.60 x 3.60 m |
| Bathroom        | 2.25 x 1.55 m |
| Bedroom 2       | 3.60 x 3.60 m |
| Terrace         | 2.55 x 1.50 m |







## SECOND FLOOR

| 106 m²        |
|---------------|
| 4.00 x 5.75 m |
| 1.10 x 1.35 m |
| 3.00 x 2.75 m |
| 3.60 x 3.60 m |
| 1.60 x 1.75m  |
| 3.60 x 3.60 m |
| 2.50 x 1.35 m |
| 2.15 x 1.35 m |
| 2.45 x 1.50 m |
|               |





M.BATH 1.60 x 1.75m

BEDROON 3.60 x 3.60m

RECEPTION 5.40 x 6.00m

TERRACE 3.50 x 2.15m

## SECOND FLOOR

| Area      | 68 m²         |
|-----------|---------------|
| Reception | 5.40 x 6.00 m |
| Bedroom   | 3.60 x 3.60 m |
| Bathroom  | 1.60 x 1.75 m |
| Terrace   | 3.50 x 2.15 m |





## THIRD FLOOR

| Area            | 145 m²        |
|-----------------|---------------|
| Reception       | 4.00 x 4.40 m |
| Dining          | 4.15 x 3.40 m |
| Guest Toilet    | 1.10 x 2.20 m |
| Kitchen         | 3.00 x 2.20 m |
| Nanny Room      | 1.30 x 3.30 m |
| Nanny Toilet    | 1.30 x 1.60 m |
| Master Bedroom  | 3.60 x 3.60 m |
| Master Bathroom | 2.25 x 1.55m  |
| Bedroom 1       | 3.60 x 3.60 m |
| Bathroom        | 2.25 x 1.55 m |
| Bedroom 2       | 3.60 x 3.60 m |
| Terrace         | 2.55 x 1.50 m |







## THIRD FLOOR

| 106 m²        |
|---------------|
| 4.00 x 5.75 m |
| 1.10 x 1.35 m |
| 3.00 x 2.75 m |
| 3.60 x 3.60 m |
| 1.60 x 1.75m  |
| 3.60 x 3.60 m |
| 2.50 x 1.35 m |
| 2.15 x 1.35 m |
| 2.45 x 1.50 m |
|               |







## THIRD FLOOR

| Area      |