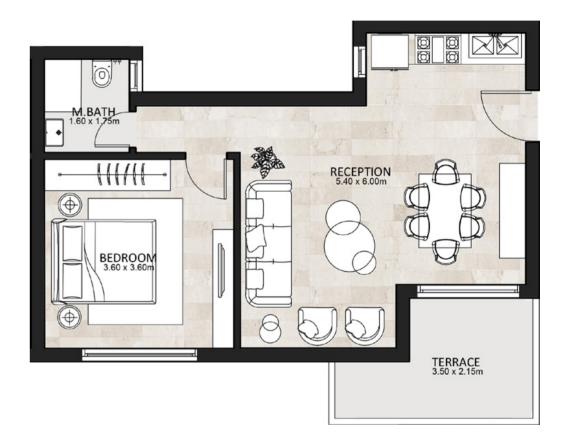

## **GROUND FLOOR**

| Area      | 65 m²         |
|-----------|---------------|
| Reception | 5.40 x 5.20 m |
| Bedroom   | 3.60 x 3.60 m |
| Bathroom  | 1.60 x 1.75 m |
| Terrace   | 3.50 x 2.15 m |

M.BATH 1.60 x 1.75m

BEDROON 3.60 x 3.60m

RECEPTION 5.40 x 6.00m

TERRACE 3.50 x 2.15m

## FIRST FLOOR

| Area      | 68 m²         |
|-----------|---------------|
| Reception | 5.40 x 6.00 m |
| Bedroom   | 3.60 x 3.60 m |
| Bathroom  | 1.60 x 1.75 m |
| Terrace   | 3.50 x 2.15 m |

## SECOND FLOOR

| Area      | 68 m²         |
|-----------|---------------|
| Reception | 5.40 x 6.00 m |
| Bedroom   | 3.60 x 3.60 m |
| Bathroom  | 1.60 x 1.75 m |
| Terrace   | 3.50 x 2.15 m |

## THIRD FLOOR

| Area      | 68 m²         |
|-----------|---------------|
| Reception | 5.40 x 6.00 m |
| Bedroom   | 3.60 x 3.60 m |
| Bathroom  | 1.60 x 1.75 m |
| Terrace   | 3.50 x 2.15 m |

### FOURTH FLOOR

| Area      | 68 m²         |
|-----------|---------------|
| Reception | 5.40 x 6.00 m |
| Bedroom   | 3.60 x 3.60 m |
| Bathroom  | 1.60 x 1.75 m |
| Terrace   | 3.50 x 2.15 m |