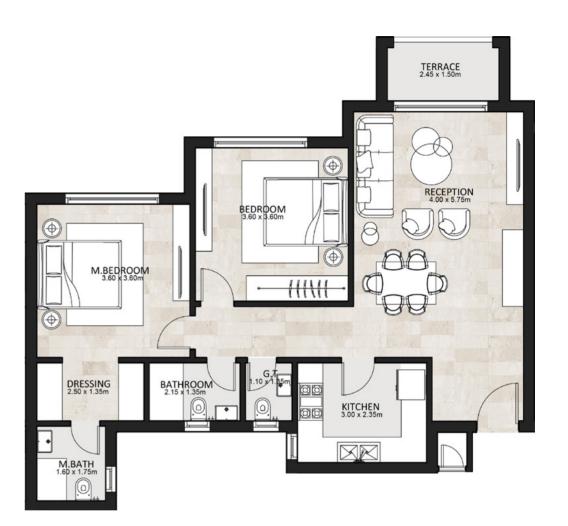

## **GROUND FLOOR**

| Area            | 105 m²        |
|-----------------|---------------|
| Reception       | 4.00 x 5.75 m |
| Guest Toilet    | 1.10 x 1.35 m |
| Kitchen         | 3.00 x 2.35 m |
| Master Bedroom  | 3.60 x 3.60 m |
| Master Bathroom | 1.60 x 1.75m  |
| Bedroom         | 3.60 x 3.60 m |
| Dressing        | 2.50 x 1.35 m |
| Bathroom        | 2.15 x 1.35 m |
| Terrace         | 2.45 x 1.50 m |

## FIRST FLOOR

| Area            | 106 m²        |
|-----------------|---------------|
| Reception       | 4.00 x 5.75 m |
| Guest Toilet    | 1.10 x 1.35 m |
| Kitchen         | 3.00 x 2.75 m |
| Master Bedroom  | 3.60 x 3.60 m |
| Master Bathroom | 1.60 x 1.75m  |
| Bedroom         | 3.60 x 3.60 m |
| Dressing        | 2.50 x 1.35 m |
| Bathroom        | 2.15 x 1.35 m |
| Terrace         | 2.45 x 1.50 m |
|                 |               |

## SECOND FLOOR

| 106 m²        |
|---------------|
| 4.00 x 5.75 m |
| 1.10 x 1.35 m |
| 3.00 x 2.75 m |
| 3.60 x 3.60 m |
| 1.60 x 1.75m  |
| 3.60 x 3.60 m |
| 2.50 x 1.35 m |
| 2.15 x 1.35 m |
| 2.45 x 1.50 m |
|               |

## THIRD FLOOR

| 106 m²        |
|---------------|
| 4.00 x 5.75 m |
| 1.10 x 1.35 m |
| 3.00 x 2.75 m |
| 3.60 x 3.60 m |
| 1.60 x 1.75m  |
| 3.60 x 3.60 m |
| 2.50 x 1.35 m |
| 2.15 x 1.35 m |
| 2.45 x 1.50 m |
|               |

### FOURTH FLOOR

| Area            | 106 m²        |
|-----------------|---------------|
| Reception       | 4.00 x 5.75 m |
| Guest Toilet    | 1.10 x 1.35 m |
| Kitchen         | 3.00 x 2.75 m |
| Master Bedroom  | 3.60 x 3.60 m |
| Master Bathroom | 1.60 x 1.75m  |
| Bedroom         | 3.60 x 3.60 m |
| Dressing        | 2.50 x 1.35 m |
| Bathroom        | 2.15 x 1.35 m |
| Terrace         | 2.45 x 1.50 m |