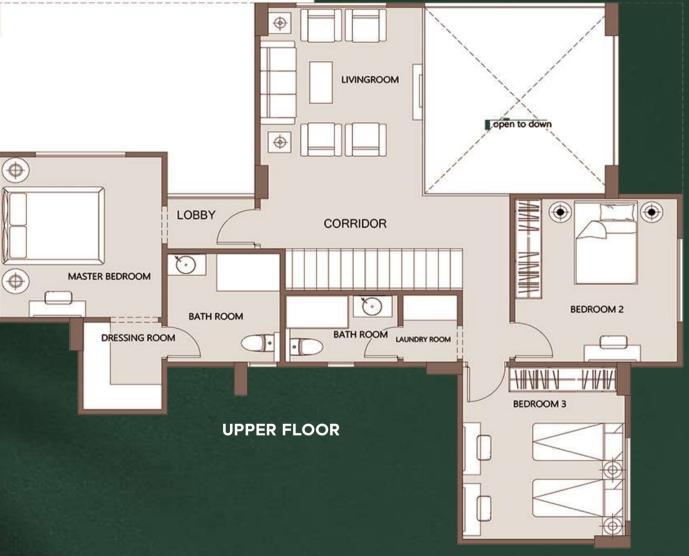

#### 337.1 m2

5.8 x 8.1m 4.6 x 5.0m

1.6 x 1.4m

4.3 x 3.6m

3.9 x 3.6m 1.6 x 2.0m

1.6 x 1.2m

3.9 x 3.6m

2.0 x 1.7m

3.6 x 1.8m

#### **Typical Floor**

#### Lower floor

| Reception & Dining   |
|----------------------|
| Reception Terrace    |
| Bathroom             |
| Kitchen              |
| Living Room          |
| Maid's Room          |
| Maid's Room Bathroom |
| Bedroom 1            |
| Bathroom             |
| Bedroom Terrace      |
|                      |

#### **Upper floor**

| Bedroom 2            | 3.9 x 3.6m |
|----------------------|------------|
| Bedroom 3            | 4.3 x 3.6m |
| Bathroom             | 1.6 x 2.5m |
| Living Room          | 3.5 x 3.9m |
| Master Bedroom       | 3.6 x 3.9m |
| Master Dressing Room | 2.1 x 1.7m |
| Master Bathroom      | 2.6 x 2.5m |
| Corridor 1           | 1.2 x 7.6m |
| Corridor 2           | 1.1 x 3.9m |

#### DISCLAIMER

All render and visual materials are for illustrative purposes only. Actual areas may vary from the stated figures. All dimensions are measured to structural elements.

Key plan