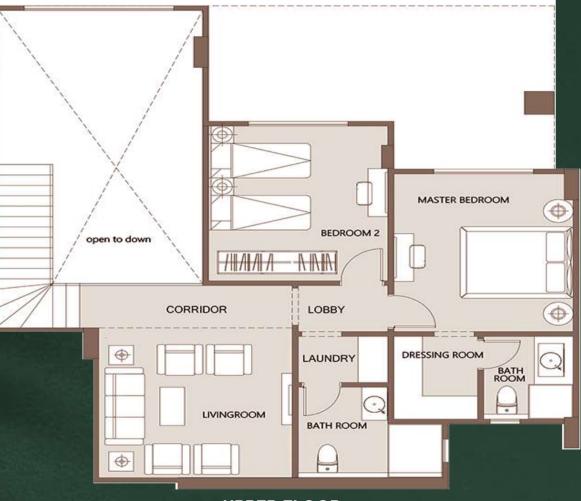

#### Upper floor

Bedroom 2 Bedroom 3 Bathroom Living Room Master Bedroom Dressing Room Master Bathroom Corridor Lobby 3.9 x 3.6 m 2.0 x 1.7 m 3.9 x 3.6m 4.3 x 3.6m 1.6 x 2.5m 4.6 x 3.6m 3.9 x 3.6m 2.1 x 1.7m 2.6 x 2.5m 1.3 x 5.7m 1.2 x 1.9m

#### DISCLAIMER

All render and visual materials are for illustrative purposes only. Actual areas may vary from the stated figures. All dimensions are measured to structural elements.

Key plan