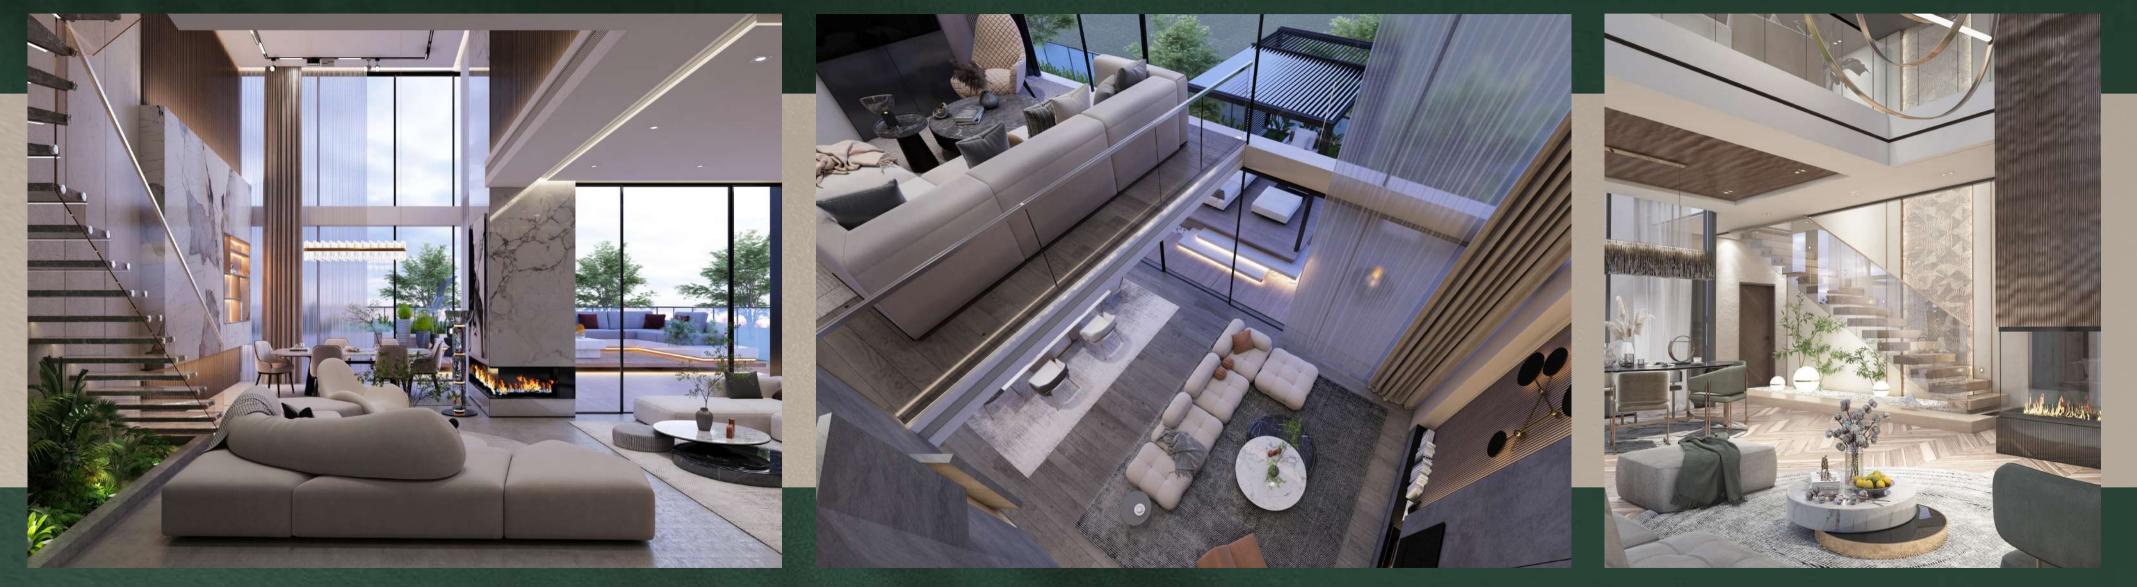

## Interiors

#### Opt for elegance and modernity

The interiors are artistically designed with wide entrances and corridors inspired by royal residence, created with marble floors and lofty ceilings. A winning combination of modernity and maximalism.