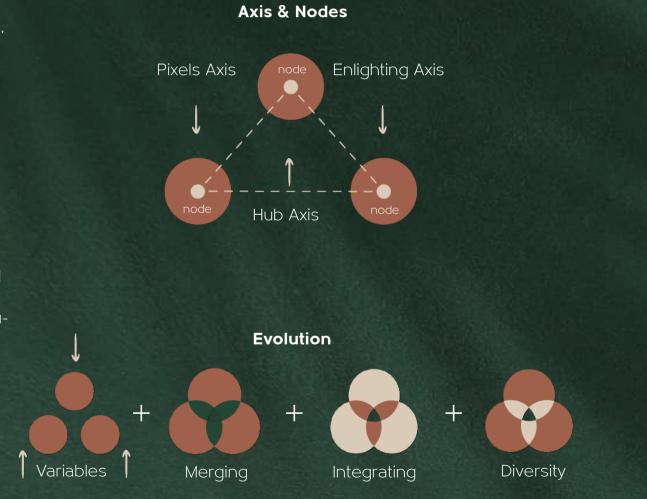

#### Hub AXIS

A hub that ends with a range of facilities including a paddle tennis court, an Olympic swimming pool, and also a covered swimming pool for women.

#### Enlighting AXIS

The centerpiece ends with a large courtyard with water elements, a large swimming pool, and techseating areas for reading and relaxing.

#### **Pixels AXIS**

An axis that ends with a large swimming pool and two large yards in which festive activities can be practiced, and dynamic seating areas commensurate with the nature of the yard.

One of the most splendid features of Kardia, is the rarely planted tropical flower that flourishes around the compound. For yellow lovers , the place will seem like heaven. The Golden Shower which is natively Indian is a signature of Kardia, The tree's yellow leaves will surely create a beautiful landscape view all over the place, especially in spring and summer when it becomes all flowery and flourishing.