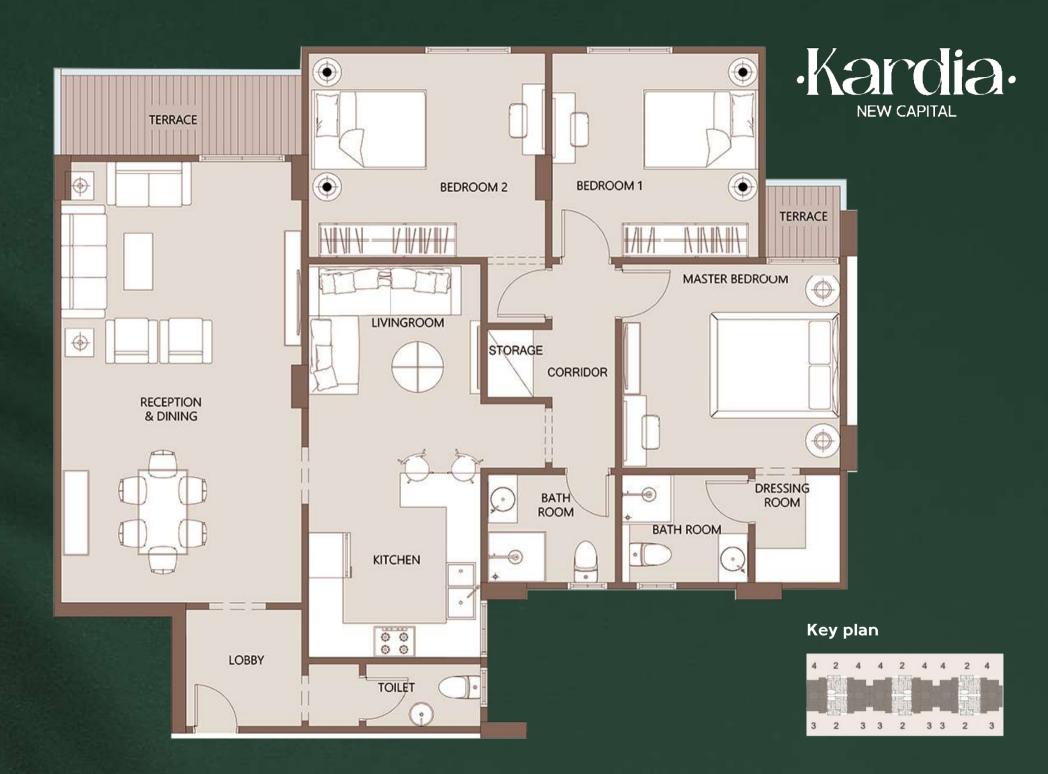

#### **Typical Floor**

| Reception & Dining     | 7.4 x 4.3m |
|------------------------|------------|
| Reception Terrace      | 1.5 x 4.2m |
| Bathroom               | 1.3 x 2.4m |
| Kitchen                | 3.2 x 3.1m |
| Living Room            | 3.4 x 3.5m |
| Master Bedroom         | 4.2 x 3.7m |
| Dressing Room          | 3.1 x 1.7m |
| Master Bathroom        | 3.1 x 1.9m |
| Master Bedroom Terrace | 1.4 x 1.3m |
| Bathroom               | 3.2 x 1.9m |
| Bedroom 1              | 3.8 x 3.6m |
| Bedroom 2              | 3.8 x 3.6m |
| Bedroom 3              | 3.8 x 3.6m |
| Corridor               | 1.1 X 8.6m |
| Entrance               | 1.3 X 2.4m |
|                        |            |

#### DISCLAIMER

All render and visual materials are for illustrative purposes only. Actual areas may vary from the stated figures. All dimensions are measured to structural elements.