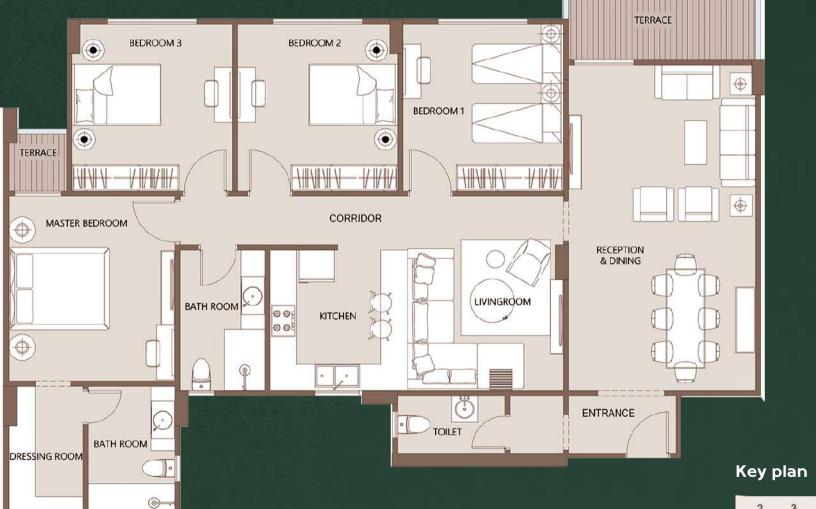

#### **Typical Floor**

| Reception & Dining     | 7.4 x 4.3m |
|------------------------|------------|
| Reception Terrace      | 1.5 x 4.2m |
| Bathroom               | 1.3 x 2.4m |
| Kitchen                | 3.2 x 3.1m |
| Living Room            | 3.4 x 3.5m |
| Master Bedroom         | 4.2 x 3.7m |
| Dressing Room          | 3.1 x 1.7m |
| Master Bathroom        | 3.1 x 1.9m |
| Master Bedroom Terrace | 1.4 x 1.3m |
| Bathroom               | 3.2 x 1.9m |
| Bedroom 1              | 3.8 x 3.6m |
| Bedroom 2              | 3.8 x 3.6m |
| Bedroom 3              | 3.8 x 3.6m |
| Corridor               | 1.1 X 8.6m |
| Entrance               | 1.3 X 2.4m |
|                        |            |

#### DISCLAIMER

All render and visual materials are for illustrative purposes only. Actual areas may vary from the stated figures. All dimensions are measured to structural elements.