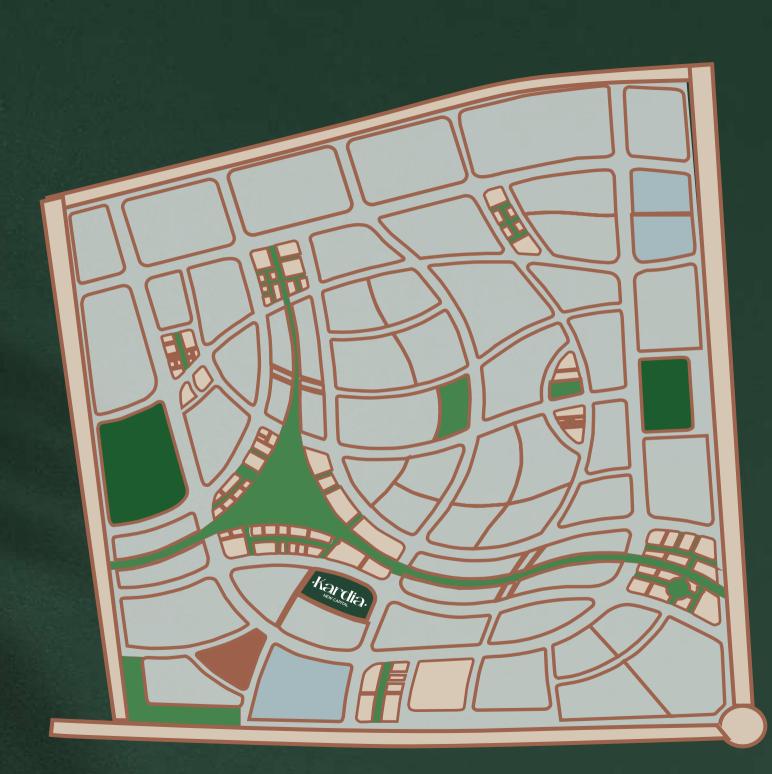

## R8 MAP

Kardia is situated in the R8 among several residential projects, close to the green river and all the governmental entities.

•K•

## Masterplan