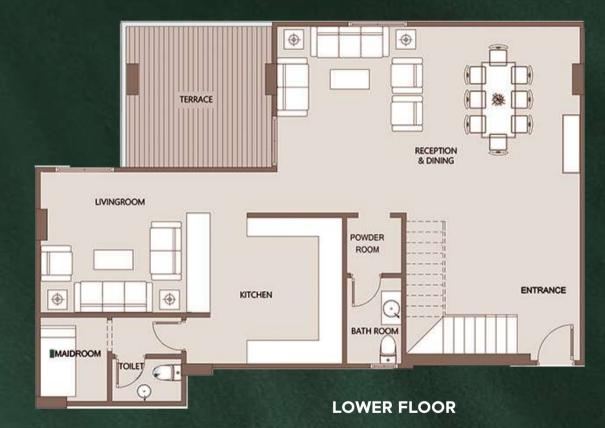

#### 337 m2

5.8 x 7.8 m

4.6 x 5.7 m

1.6 x 1.3 m

4.3 x 3.6 m

3.9 x 3.7 m

4.6 x 1.4 m

1.6 x 2.0 m

1.6 x 1.2 m

#### **Typical Floor**

#### Lower floor

Reception & Dining Reception Terrace Bathroom Kitchen Living Room Living Room Terrace Maid's Room Maid's Room Bathroom Bedroom 1 Bedroom 1 Bathroom

#### Upper floor

Bedroom 2 Bedroom 3 Bathroom Living Room Master Bedroom Dressing Room Master Bathroom Corridor Lobby 3.9 x 3.6 m 2.0 x 1.7 m 3.9 x 3.6m 4.3 x 3.6m 1.6 x 2.5m 4.6 x 3.6m 3.9 x 3.6m 2.1 x 1.7m 2.6 x 2.5m 1.3 x 5.7m 1.2 x 1.9m

#### DISCLAIMER

All render and visual materials are for illustrative purposes only. Actual areas may vary from the stated figures. All dimensions are measured to structural elements.

Key plan