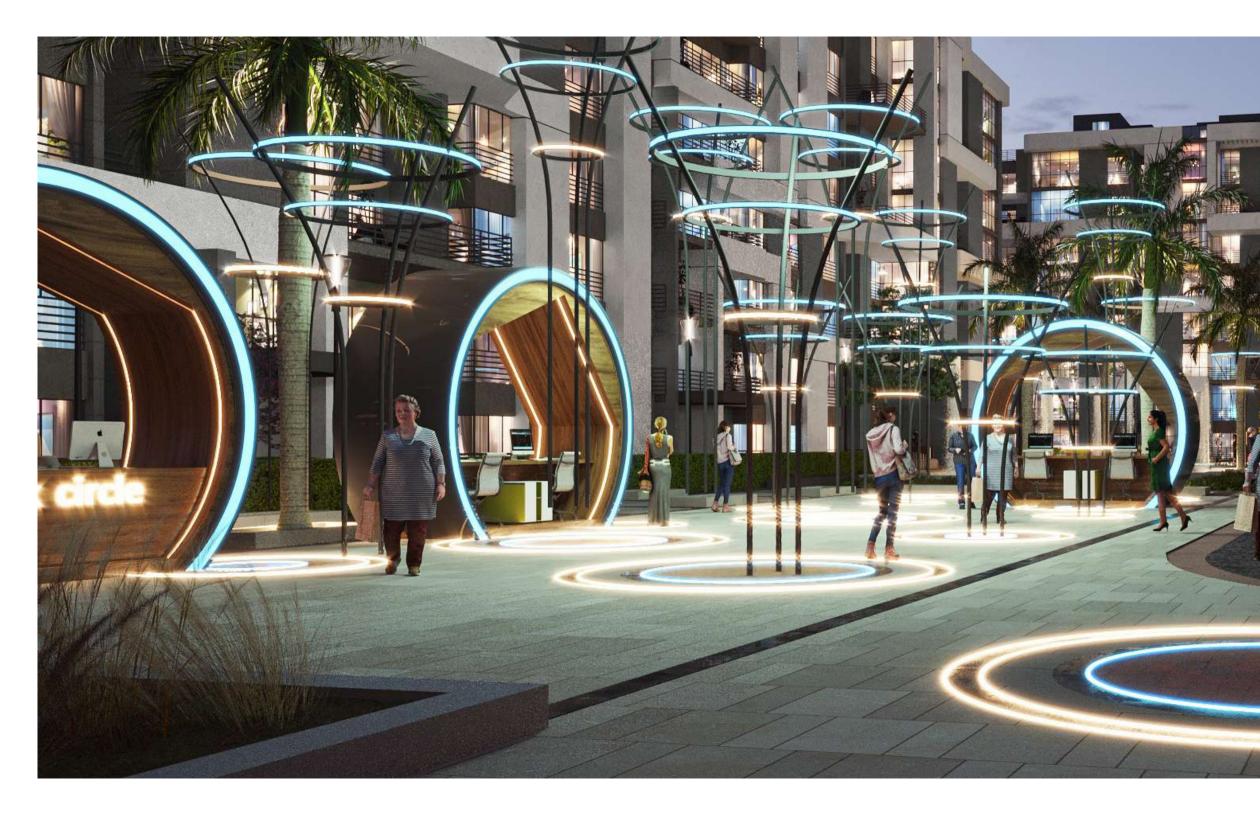

#### A closer look at the details

The compound's intelligent lighting system is one of the most noteworthy to mention features. Night views will be breathtaking and mood soothing. The system is created with smart programs that control the whole compound.