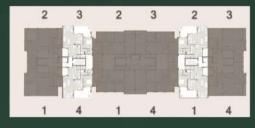

| 1.4 x 2.1m |
| Kitchen              | 3.6 x 2.9m |
| Bedroom 1            | 4.1 x 3.6m |
| Bathroom             | 2.2 x 1.7m |
| Maid's Room          | 2.2 x 1.8m |
| Maid's Room Bathroom | 2.2 x 1.0m |

#### Upper floor

| Bedroom 2       | 4.0 x 3.6m |
|-----------------|------------|
| Bathroom        | 2.4 x 2.9m |
| Living Room 1   | 3.9 x 3.9m |
| Master Bedroom  | 4.1 x 3.6m |
| Dressing Room   | 2.2 x 1.7m |
| Master Bathroom | 1.8 x 2.2m |
| Corridor        | 1.1 x 4.3m |
| Lobby           | 1.2 x 1.8m |
| Laundry         | 1.2 x 1.8m |



LOWER FLOOR

#### DISCLAIMER

All render and visual materials are for illustrative purposes only. Actual areas may vary from the stated figures. All dimensions are measured to structural elements.





UPPER FLOOR

#### Key plan









#### **Typical Floor**

| Reception & Dining     | 7.4 x 4.3m |
|------------------------|------------|
| Reception Terrace      | 1.5 x 4.2m |
| Bathroom               | 1.3 x 2.4m |
| Kitchen                | 3.2 x 3.1m |
| Living Room            | 3.4 x 3.5m |
| Master Bedroom         | 4.2 x 3.7m |
| Dressing Room          | 3.1 x 1.7m |
| Master Bathroom        | 3.1 x 1.9m |
| Master Bedroom Terrace | 1.4 x 1.3m |
| Bathroom               | 3.2 x 1.9m |
| Bedroom 1              | 3.8 x 3.6m |
| Bedroom 2              | 3.8 x 3.6m |
| Bedroom 3              | 3.8 x 3.6m |
| Corridor               | 1.1 X 8.6m |
| Entrance               | 1.3 X 2.4m |
|                        |            |

#### DISCLAIMER

All render and visual materials are for illustrative purposes only. Ac