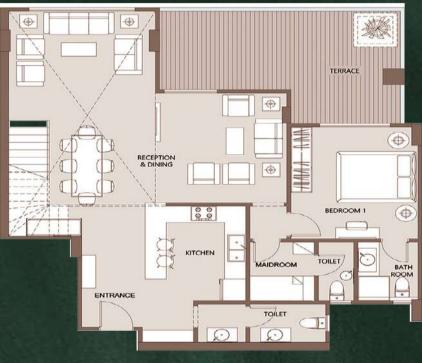

#### Lower floor

| Reception & Dining   |
|----------------------|
| Reception Terrace    |
| Bathroom             |
| Kitchen              |
| Living Room          |
| Maid's Room          |
| Maid's Room Bathroom |
| Bedroom 1            |
| Bathroom             |
| Bedroom Terrace      |
|                      |

#### DISCLAIMER

All render and visual materials are for illustrative purposes only. Actual areas may vary from the stated figures. All dimensions are measured to structural elements.

Key plan