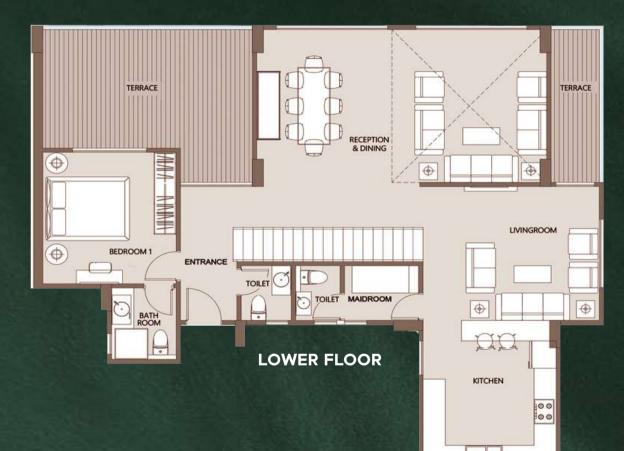

#### 337.1 m2

5.8 x 8.1m 4.6 x 5.0m

1.6 x 1.4m

4.3 x 3.6m

3.9 x 3.6m 1.6 x 2.0m

1.6 x 1.2m

3.9 x 3.6m

2.0 x 1.7m

3.6 x 1.8m

#### **Typical Floor**

#### Lower floor

| Reception & Dining   |
|----------------------|
| Reception Terrace    |
| Bathroom             |
| Kitchen              |
| Living Room          |
| Maid's Room          |
| Maid's Room Bathroom |
| Bedroom 1            |
| Bathroom             |
| Bedroom Terrace      |
|                      |

#### **Upper floor**

| Bedroom 2            | 3.9 x 3.6m |
|----------------------|------------|
| Bedroom 3            | 4.3 x 3.6m |
| Bathroom             | 1.6 x 2.5m |
| Living Room          | 3.5 x 3.9m |
| Master Bedroom       | 3.6 x 3.9m |
| Master Dressing Room | 2.1 x 1.7m |
| Master Bathroom      | 2.6 x 2.5m |
| Corridor 1           | 1.2 x 7.6m |
| Corridor 2           | 1.1 x 3.9m |

#### DISCLAIMER

All render and visual materials are for illustrative purposes only. Actual areas may vary from the stated figures. All dimensions are measured to structural elements.

Key plan