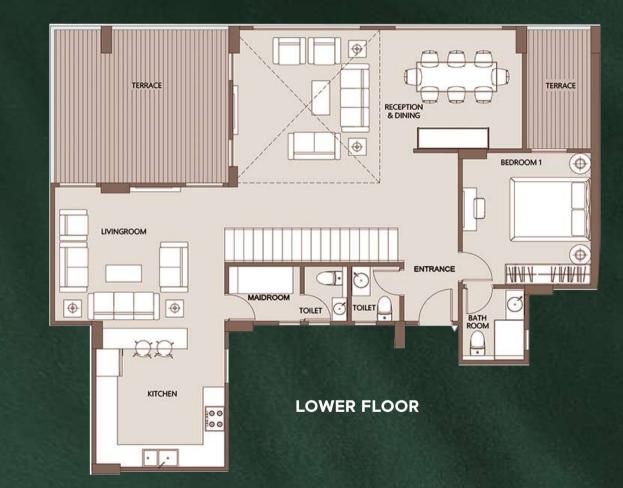

#### 337.1 m2

5.8 x 8.1m 4.6 x 5.0m

1.6 x 1.4m

4.3 x 3.6m

3.9 x 3.6m 1.6 x 2.0m

1.6 x 1.2m

3.9 x 3.6m

2.0 x 1.7m

#### **Typical Floor**

#### Lower floor

| Reception & Dining   |
|----------------------|
| Reception Terrace    |
| Bathroom             |
| Kitchen              |
| Living Room          |
| Maid's Room          |
| Maid's Room Bathroom |
| Bedroom 1            |
| Bathroom             |
| Bedroom Terrace      |
|                      |