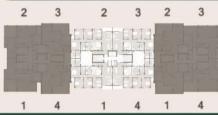

--------|
| Reception Terrace      | 1.5 x 4.2m |
| Bathroom               | 1.3 x 2.4m |
| Kitchen                | 3.2 x 3.1m |
| Living Room            | 3.4 x 3.5m |
| Master Bedroom         | 4.2 x 3.7m |
| Dressing Room          | 3.1 x 1.7m |
| Master Bathroom        | 3.1 x 1.9m |
| Master Bedroom Terrace | 1.4 x 1.3m |
| Bathroom               | 3.2 x 1.9m |
| Bedroom 1              | 3.8 x 3.6m |
| Bedroom 2              | 3.8 x 3.6m |
| Bedroom 3              | 3.8 x 3.6m |
| Corridor               | 1.1 X 8.6m |
| Entrance               | 1.3 X 2.4m |
|                        |            |

#### DISCLAIMER

All render and visual materials are for illustrative purposes only. Actual areas may vary from the stated figures. All dimensions are measured to structural elements.







#### 188.6 m2

#### **Typical Floor**

| Lobby                  | 2.1 x 2.0 m |
|------------------------|-------------|
| Reception & Dining     | 7.8 x 4.2 m |
| Reception Terrace      | 1.5 x 4.2 m |
| Bathroom               | 1.1 x 2.0 m |
| Kitchen                | 3.3 x 3.0 m |
| Living Room            | 2.5 x 3.0 m |
| Bedroom 1              | 3.6 x 4.1 m |
| Bedroom 2              | 3.6 x 3.6 m |
| Bathroom               | 1.9 x 2.2 m |
| Master Bedroom         | 3.6 X 3.8 m |
| Dressing Room          | 1.9 x 1.5 m |
| Master Bathroom        | 1.9 x 2.2 m |
| Master Bedroom Terrace | 1.4 x 1.3 m |
| Corridor               | 3.6 X 1.1 m |
| Storage                | 1.2 x 1.3 m |
|                        |             |

#### DISCLAIMER

All render and visual materials are for illu