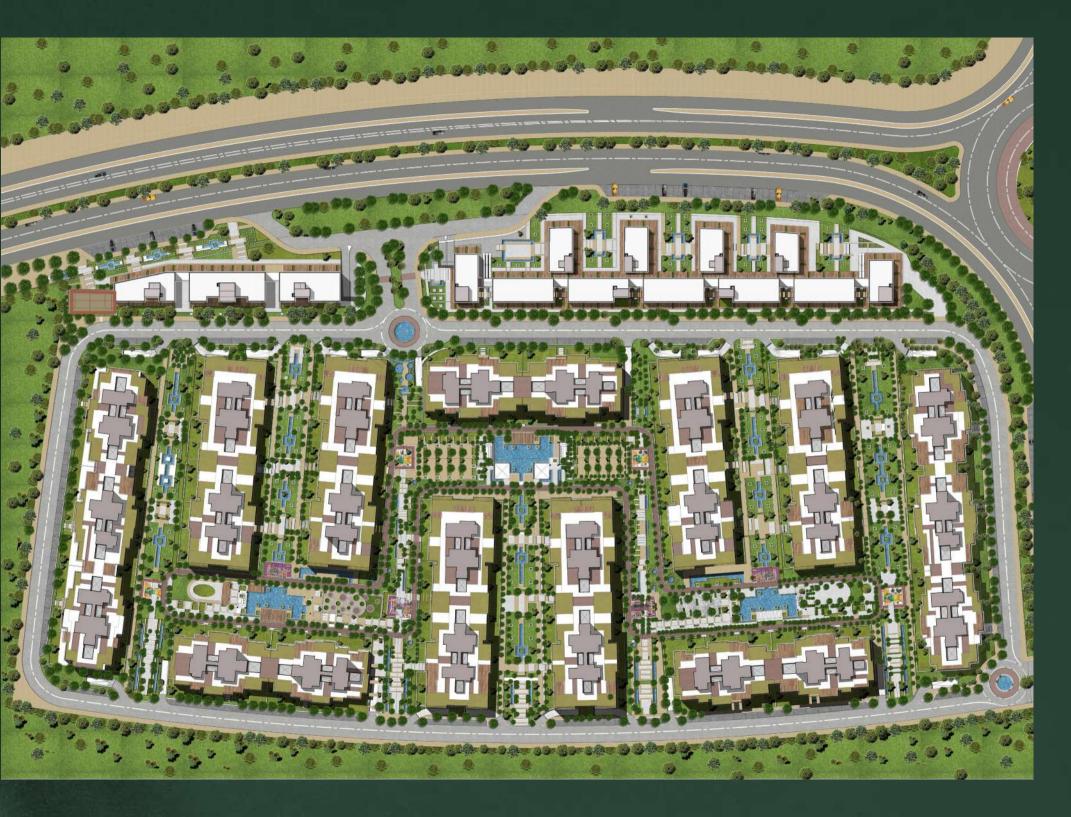

## Masterplan

#### Hub AXIS

A hub that ends with a range of facilities including a paddle tennis court, an Olympic swimming pool, and also a covered swimming pool for women.

#### Enlighting AXIS

The centerpiece ends with a large courtyard with water elements, a large swimming pool, and techseating areas for reading and relaxing.

#### **Pixels AXIS**

An axis that ends with a large swimming pool and two large yards in which festive activities can be practiced, and dynamic seating areas commensurate with the nature of the yard.

One of the most splendid features of Kardia, is the rarely planted tropical flower that flourishes around the compound. For yellow lovers , the place will seem like heaven. The Golden Shower which is natively Indian is a signature of Kardia, The tree's yellow leaves will surely create a beautiful landscape view all over the place, especially in spring and summer when it becomes all flowery and flourishing.