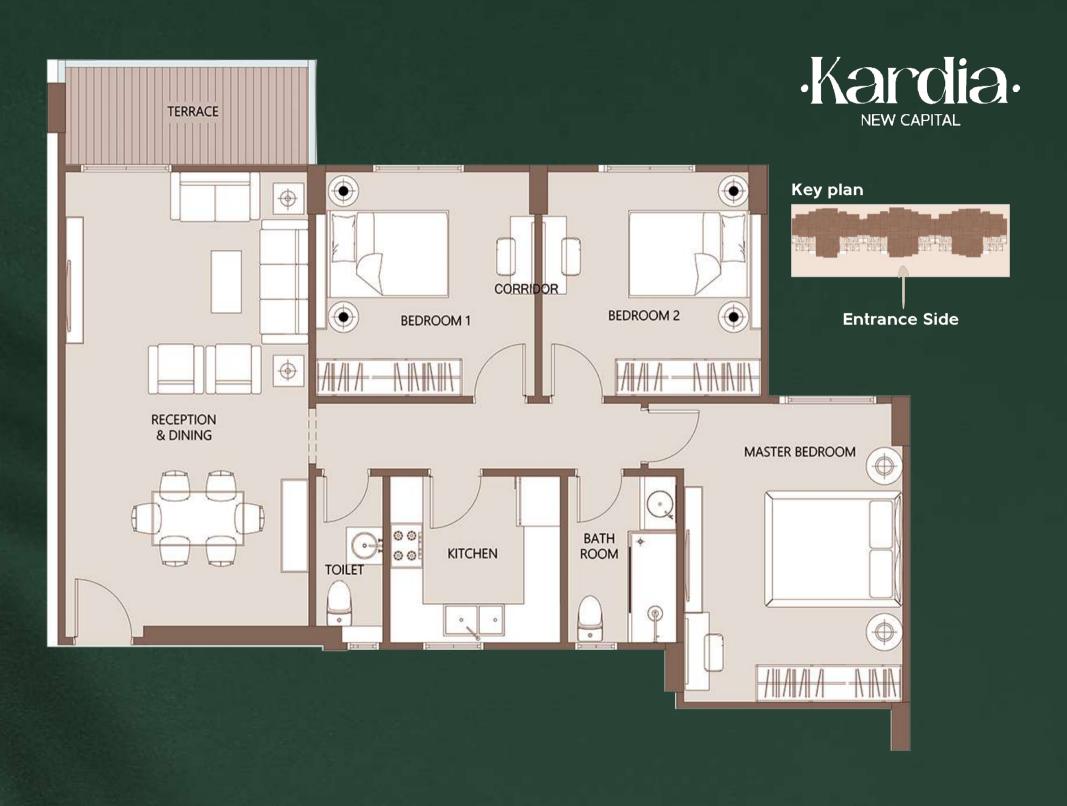

#### 167.6 m2

#### **Typical Floor**

| Reception & Dining     | 7.9 x 4.0m |
|------------------------|------------|
| Reception Terrace      | 1.5 x 4.0m |
| Bathroom               | 2.7 x 1.1m |
| Kitchen                | 2.7 x 2.8m |
| Bedroom 1              | 3.8 x 3.6m |
| Bedroom 2              | 3.8 x 3.6m |
| Bathroom               | 2.7 x 1.8m |
| Master Bedroom         | 4.8 x 3.6m |
| Master Dressing room   | 2.3 x 2.1m |
| Master Bathroom        | 2.3 x 1.8m |
| Master Bedroom Terrace | 1.3 x 2.2m |
| Corridor               | 1.1 x 6.1m |
|                        |            |

#### DISCLAIMER

All render and visual materials are for illustrative purposes only. Actual areas may vary from the stated figures. All dimensions are measured to structural elements.

Prototypes