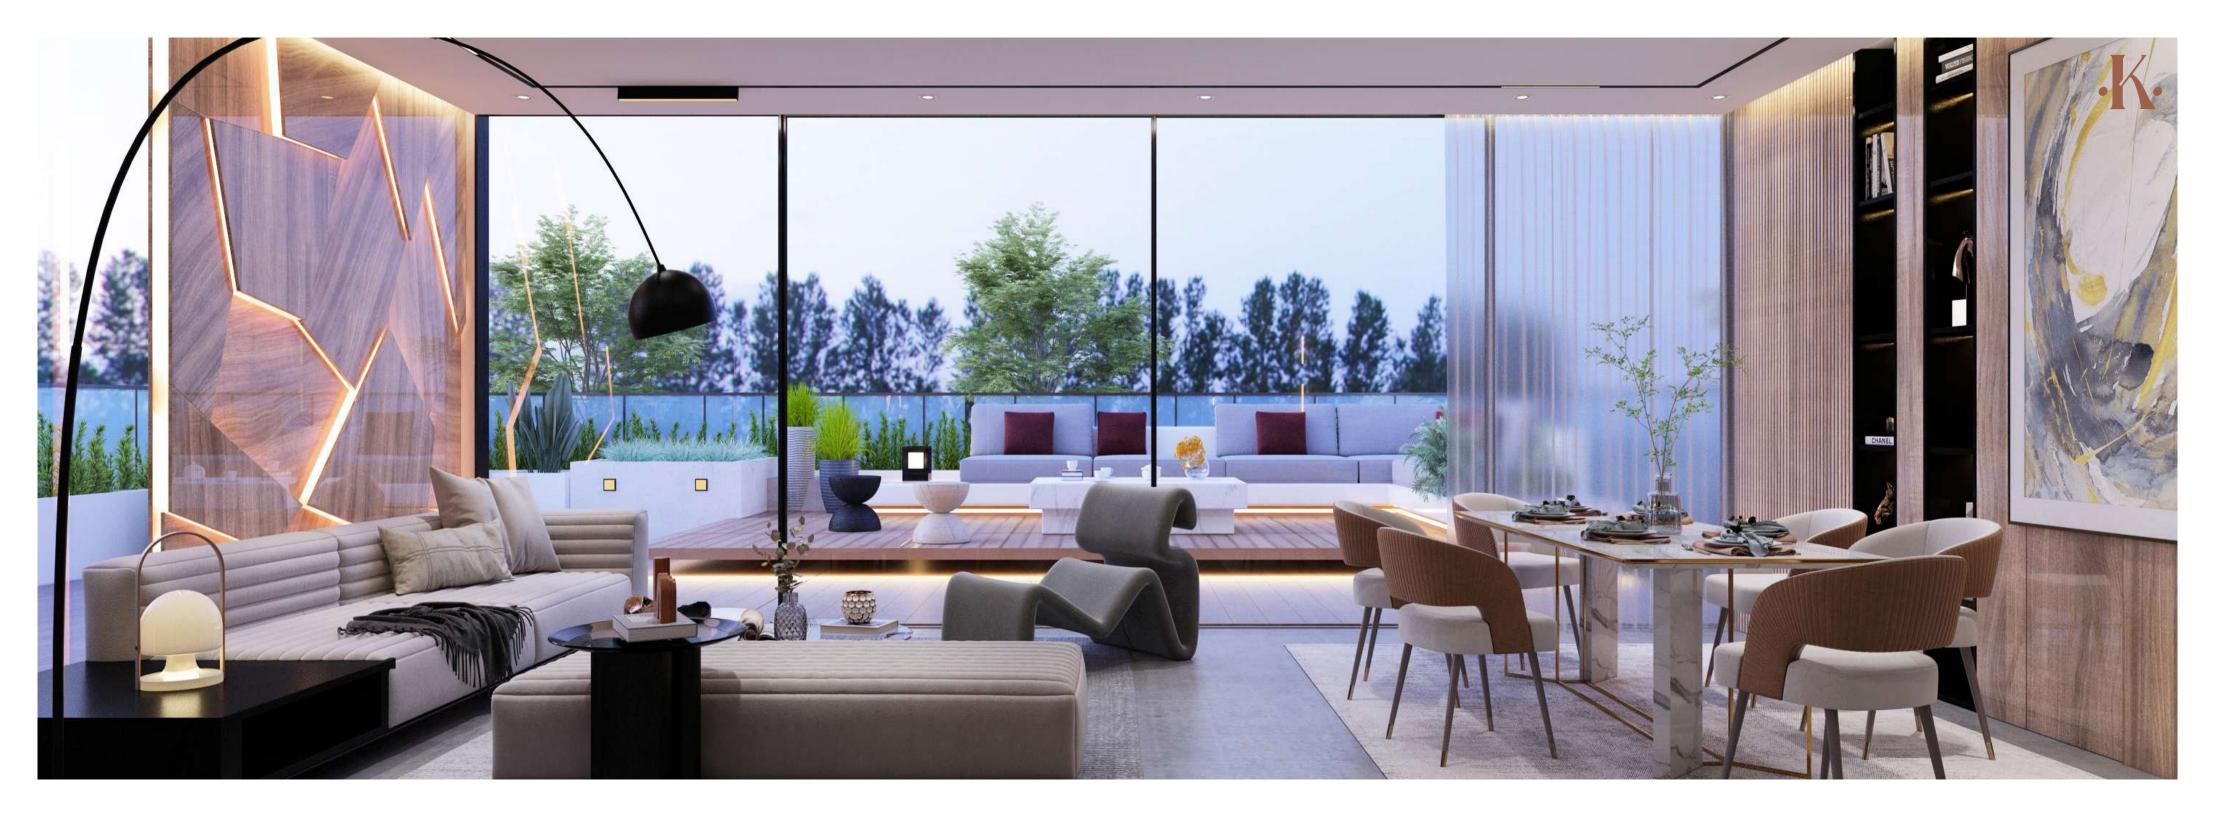

## Interiors

#### Opt for elegance and modernity

The interiors are artistically designed with wide entrances and corridors inspired by royal residence, created with marble floors and lofty ceilings. A winning combination of modernity and maximalism.