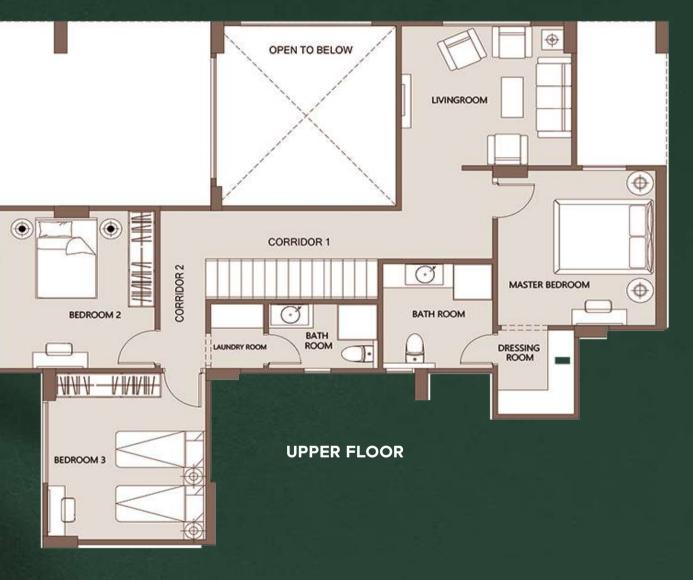

#### 337.1 m2

5.8 x 8.1m 4.6 x 5.0m

1.6 x 1.4m

4.3 x 3.6m

3.9 x 3.6m 1.6 x 2.0m

1.6 x 1.2m

3.9 x 3.6m

2.0 x 1.7m

#### **Typical Floor**

#### **Upper floor**

| Bedroom 2            | 3.9 x 3.6m |
|----------------------|------------|
| Bedroom 3            | 4.3 x 3.6m |
| Bathroom             | 1.6 x 2.5m |
| Living Room          | 3.5 x 3.9m |
| Master Bedroom       | 3.6 x 3.9m |
| Master Dressing Room | 2.1 x 1.7m |
| Master Bathroom      | 2.6 x 2.5m |
| Corridor 1           | 1.2 x 7.6m |
| Corridor 2           | 1.1 x 3.9m |