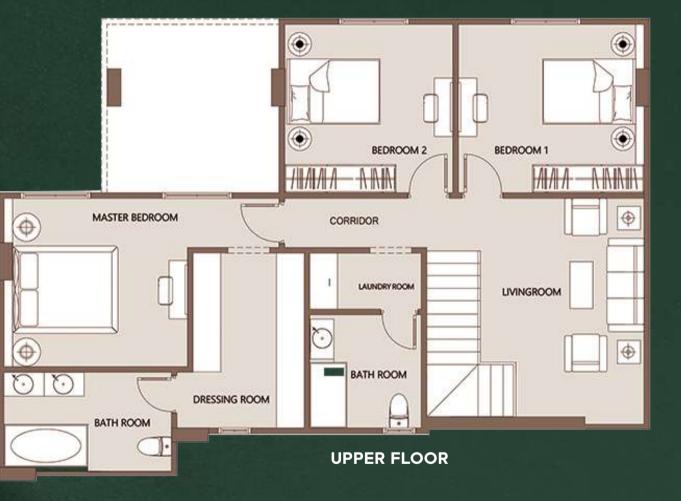

#### **Upper floor**

| Bedroom 2            | 3.9 x 3.6m |
|----------------------|------------|
| Bedroom 3            | 4.3 x 3.6m |
| Bathroom             | 1.6 x 2.5m |
| Living Room          | 3.5 x 3.9m |
| Master Bedroom       | 3.6 x 3.9m |
| Master Dressing Room | 2.1 x 1.7m |
| Master Bathroom      | 2.6 x 2.5m |
| Corridor 1           | 1.2 x 7.6m |
| Corridor 2           | 1.1 x 3.9m |

#### DISCLAIMER

All render and visual materials are for illustrative purposes only. Actual areas may vary from the stated figures. All dimensions are measured to structural elements.

Key plan