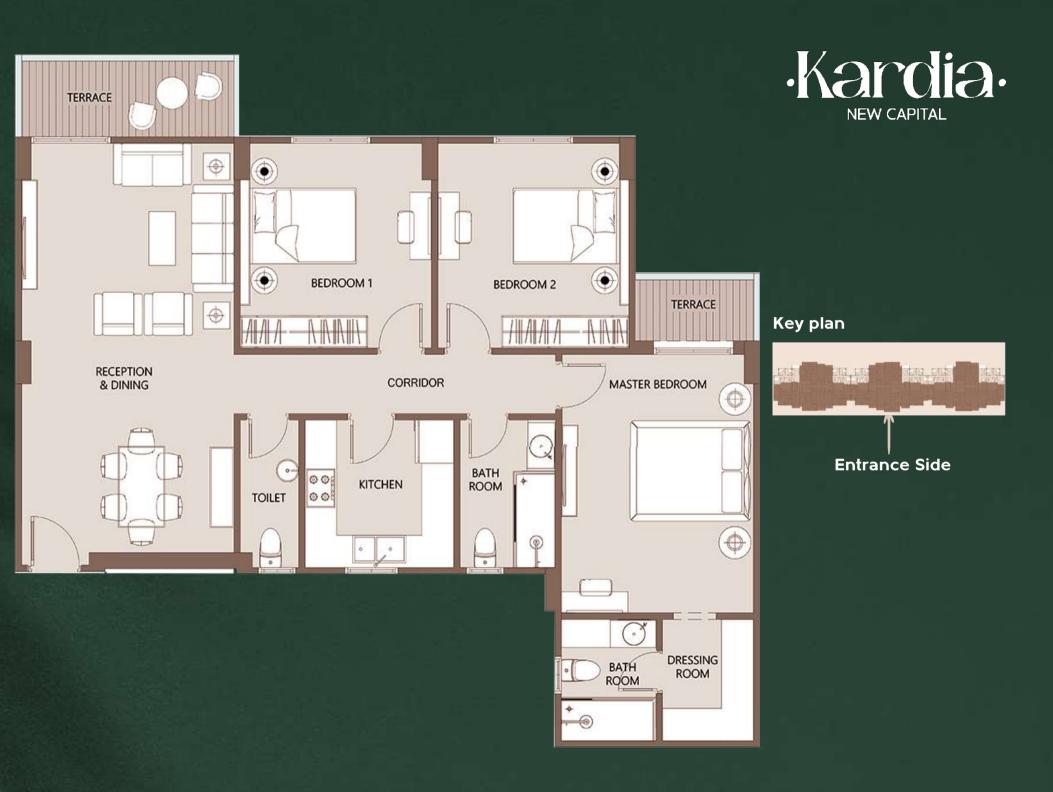

#### 188.6 m2

#### DISCLAIMER

All render and visual materials are for illustrative purposes only. Actual areas may vary from the stated figures. All dimensions are measured to structural elements.