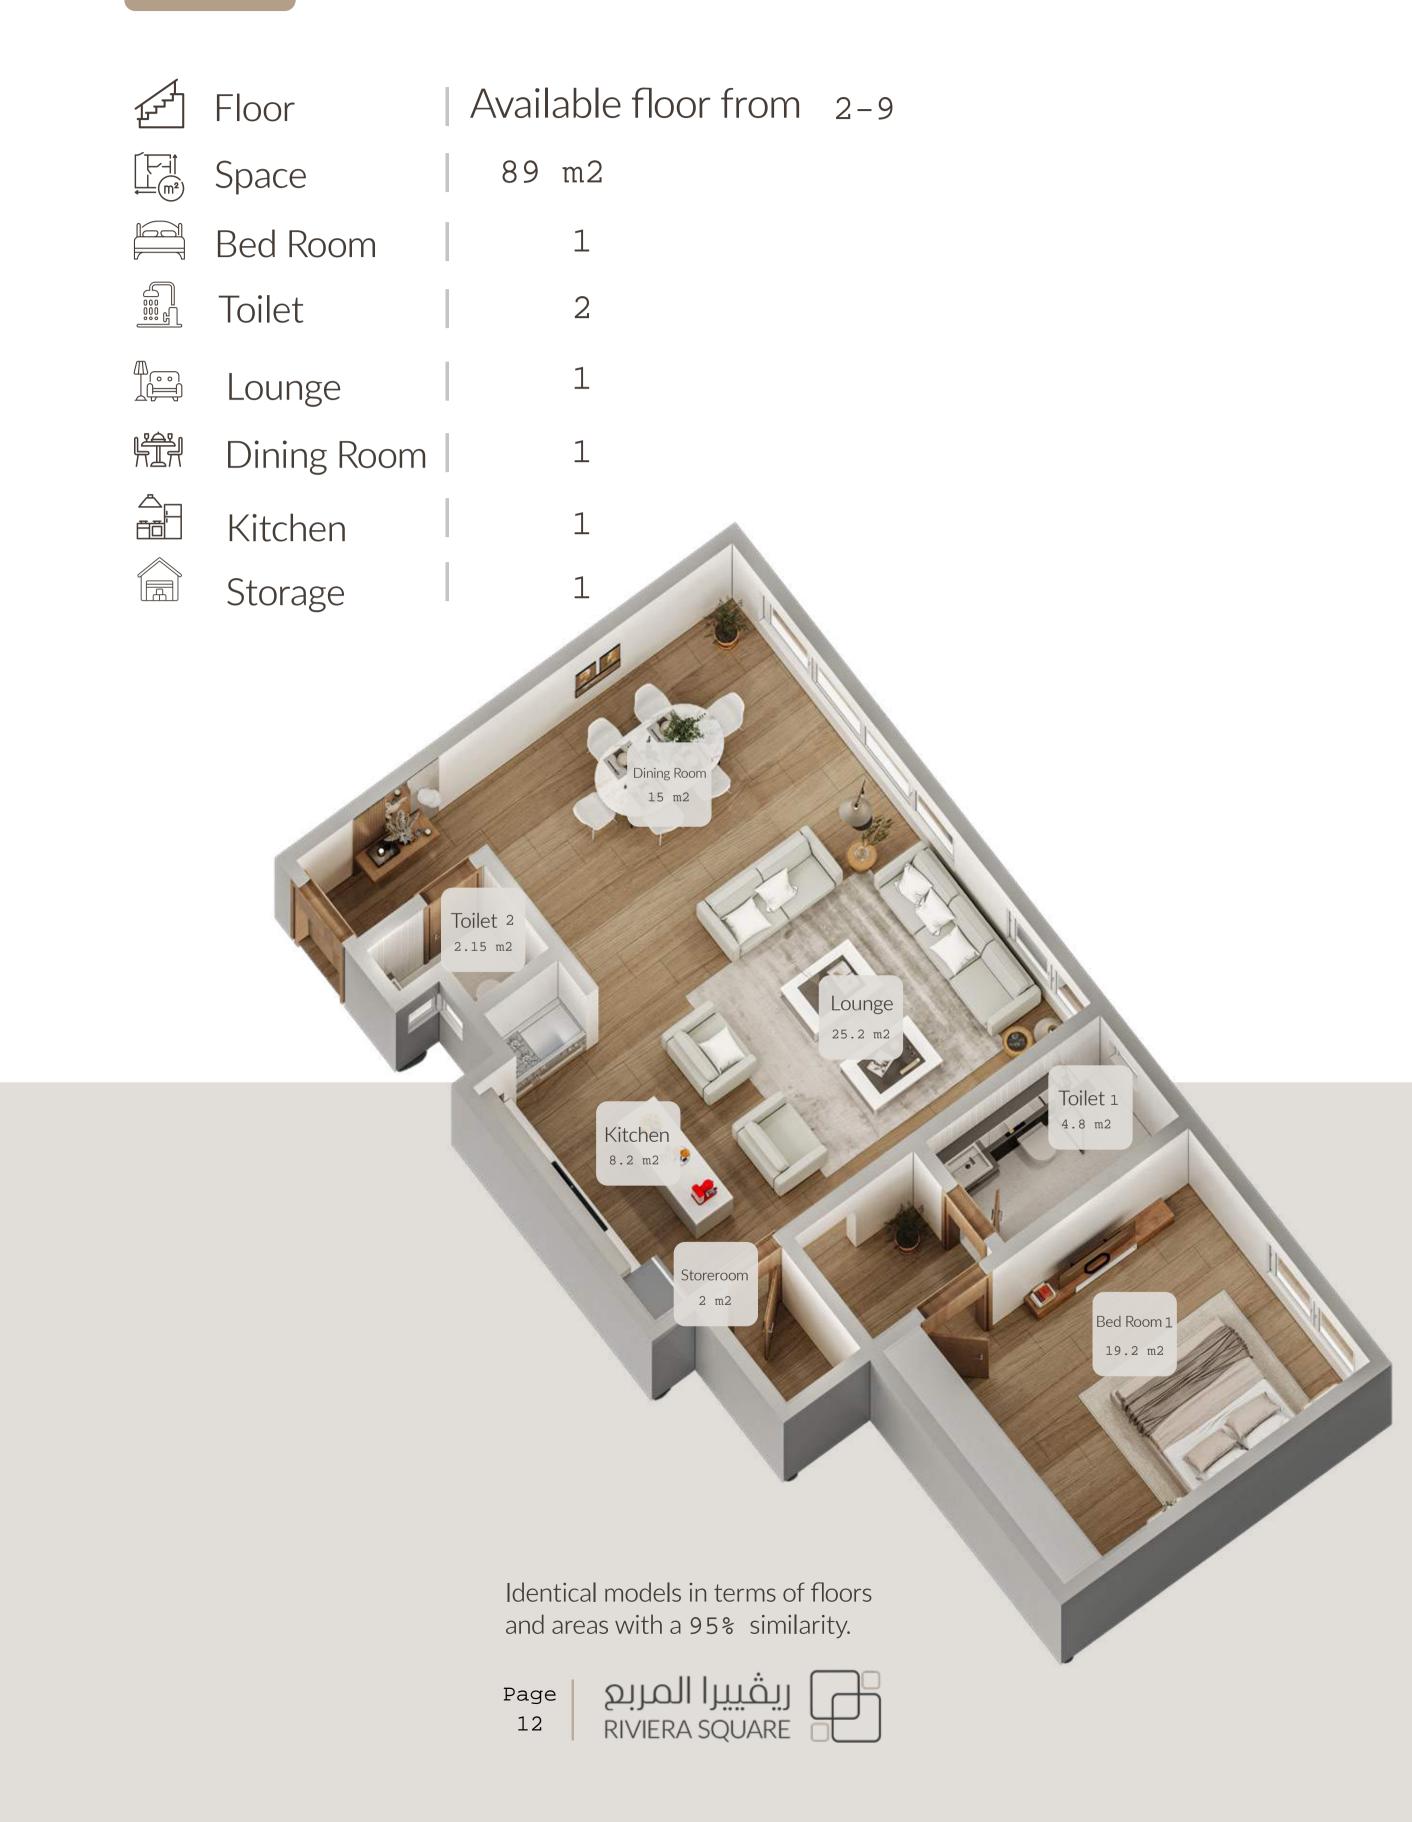

r of units
- Number of models 7
- P Number of parking | 110

# Building A Image: Second state Image: Second state

-

- Number of models 4
- P Number of parking | 85
- Number of galleries 3



#### Quality of Residential Life in A Unique And Diverse Units.







Designated parking for delivery vehicles.

Secure vehicle and pedestrian access.



Pedestrian and bicycle paths to enhance quality of life and vegetatations to reduce temperatures.



Architectural facades for privacy while allowing sunlight penetration.





#### COMMON AREAS For a Luxurious and Sustainable Quality of Life.



Page 08







Private swimming pool for residents





Children's play area.



Private lounge for residents.







#### Residential Plans Models



#### Sample 1 Building A



#### Sample 2 Building A



#### Sample 3 Building A



#### Sample 4 Building A



### Multiple Housing Options.











#### Store 1

| 1<br>TTT<br>TTT | Floor | Ground  |
|-----------------|-------|---------|
|                 | Space | 77.3 m2 |

#### Store 2

Floor | Ground

#### Store 3











#### Sample 1 Building B



and areas with a 95% similarity.



#### Sample 2 Building B



Identical models in terms of floors and areas with a 95% similarity.



#### Sample 3 Building B



#### Sample 4 Building B



Identical models in terms of floors and areas with a 95% similarity.



#### Sample 5 Building B





#### Sample 6 Building B



#### Sample 7 Building B



#### A Unique And Different Residential Model With Its Interior Design.



# Spacious Areas that provide the housing needs.



#### Exterior