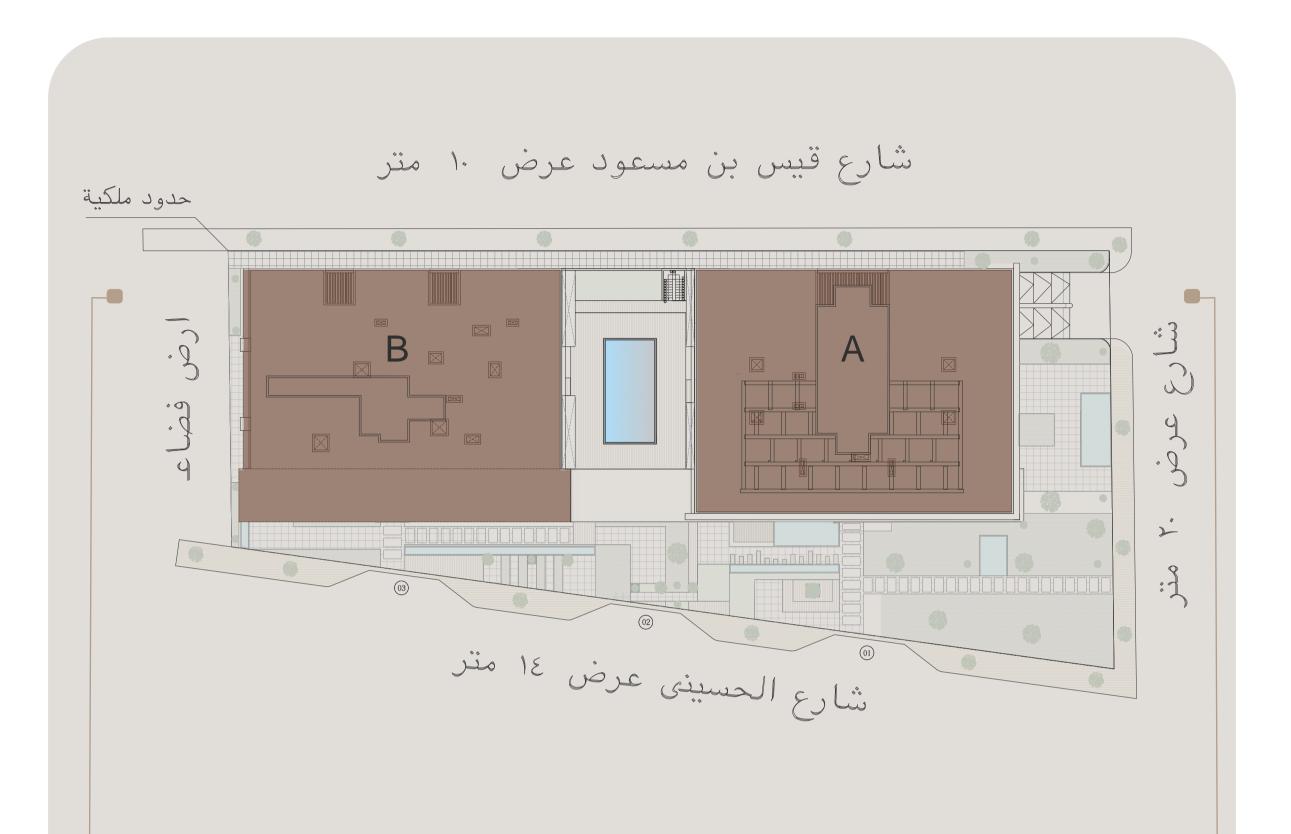

#### Building B

- ۶ Number of floors 9
- Number of units
- Number of models 7
- P Number of parking | 110

# Building A Image: Second state Image: Second state

-

- Number of models 4
- P Number of parking | 85
- Number of galleries 3