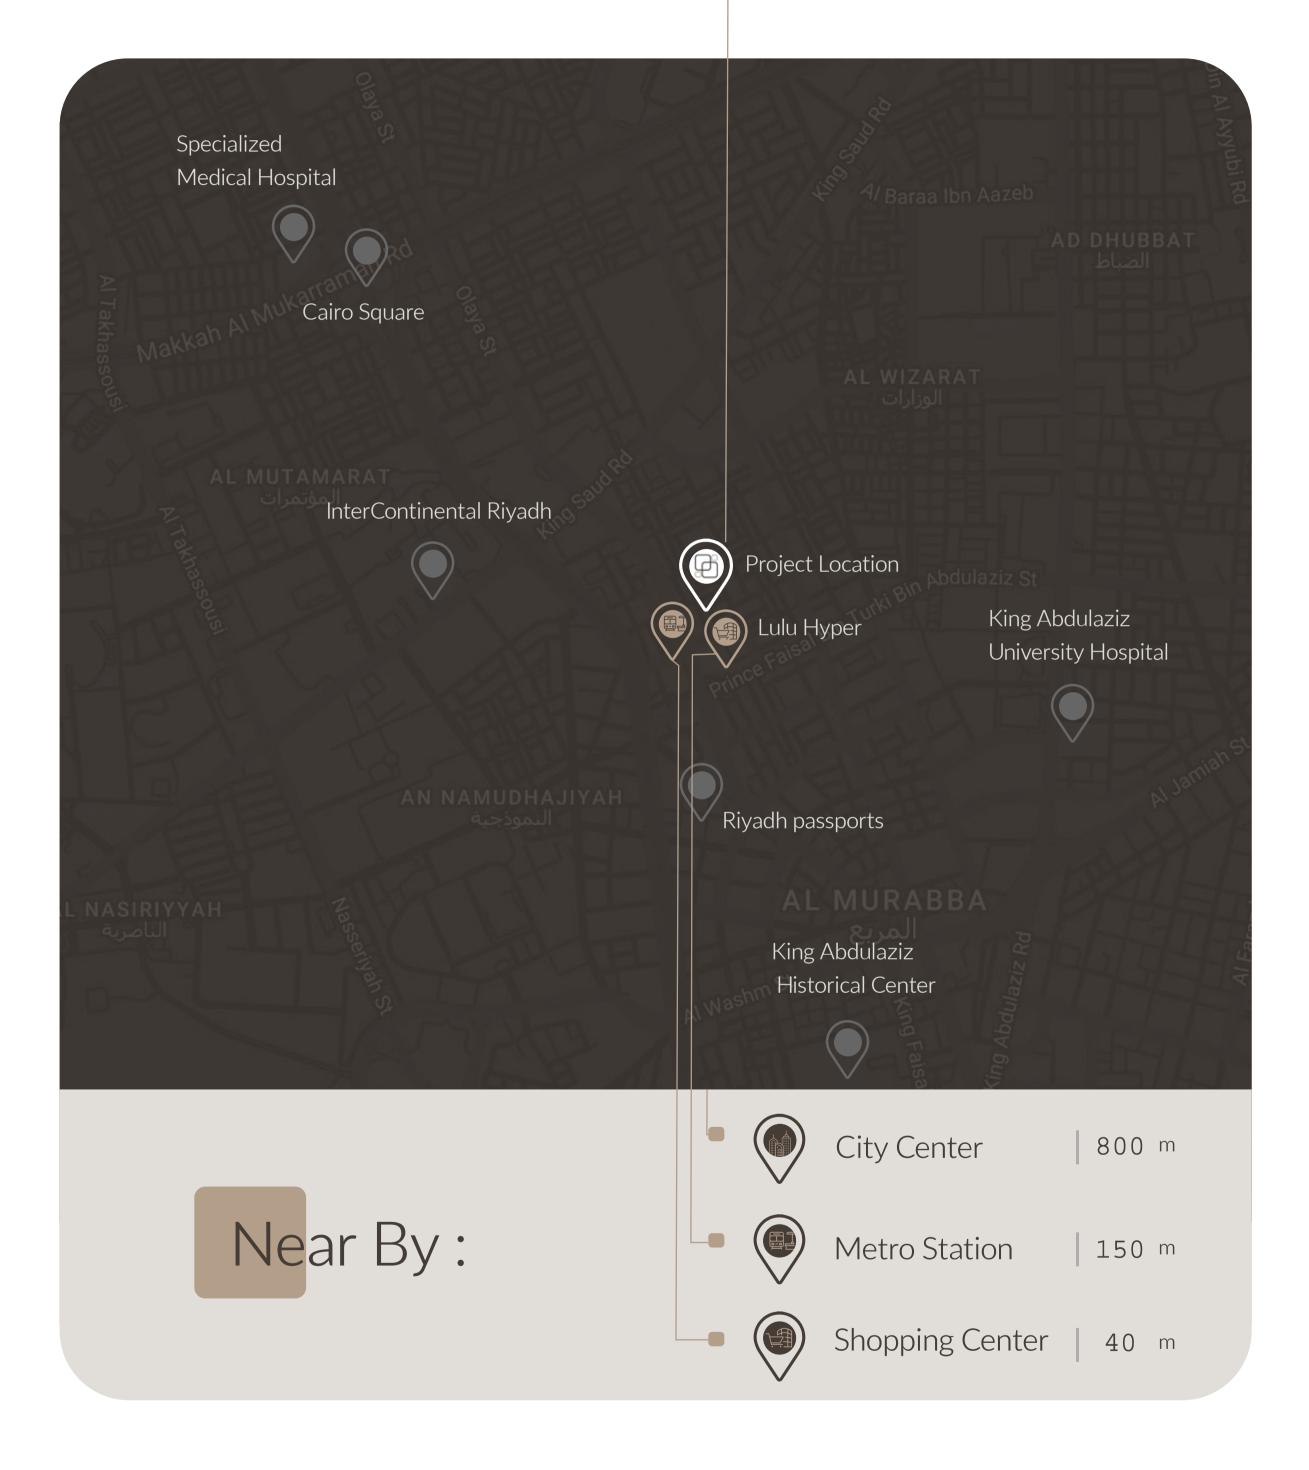

Building B | 00 |
| Residential                 | 18 |
| Project specifications      | 29 |



Riviera Square stands as one of the foremost real estate development undertakings within AlAjlan Riviera's company. It combines modern architecture with the essence of the area, reflecting a style that suits future living in Al-Muraba area. Leveraging our proficiency in real estate development, our aim is to create a unique residential and commercial archetype, drawing from both our local and international expertise. Our steadfast commitment is to provide housing solutions that satisfy our clients, guaranteeing them a distinctive residential experience that parallels the 2030 vision of Saudi Arabia.





Architectural Style: Modern Residential Model Inspired by Najd Architectural Heritage.









#### RIVIERA SQUARE Project information



#### Building B

- ۶ Number of floors 9
- Number of units
- Number of models 7
- P Number of parking | 110

# Building A Image: Second state Image: Second state

-

- Number of models 4
- P Number of parking | 85
- Number of galleries 3



#### Quality of Residential Life in A Unique And Diverse Units.







Designated parking for delivery vehicles.

Secure vehicle and pedestrian access.



Pedestrian and bicycle paths to enhance quality of life and vegetatations to reduce temperatures.



Architectural facades for privacy while allowing sunlight penetration.





#### COMMON AREAS For a Luxurious and Sustainable Quality of Life.



Page 08







Private swimming pool for residents





Children's play area.



Private lounge for residents.