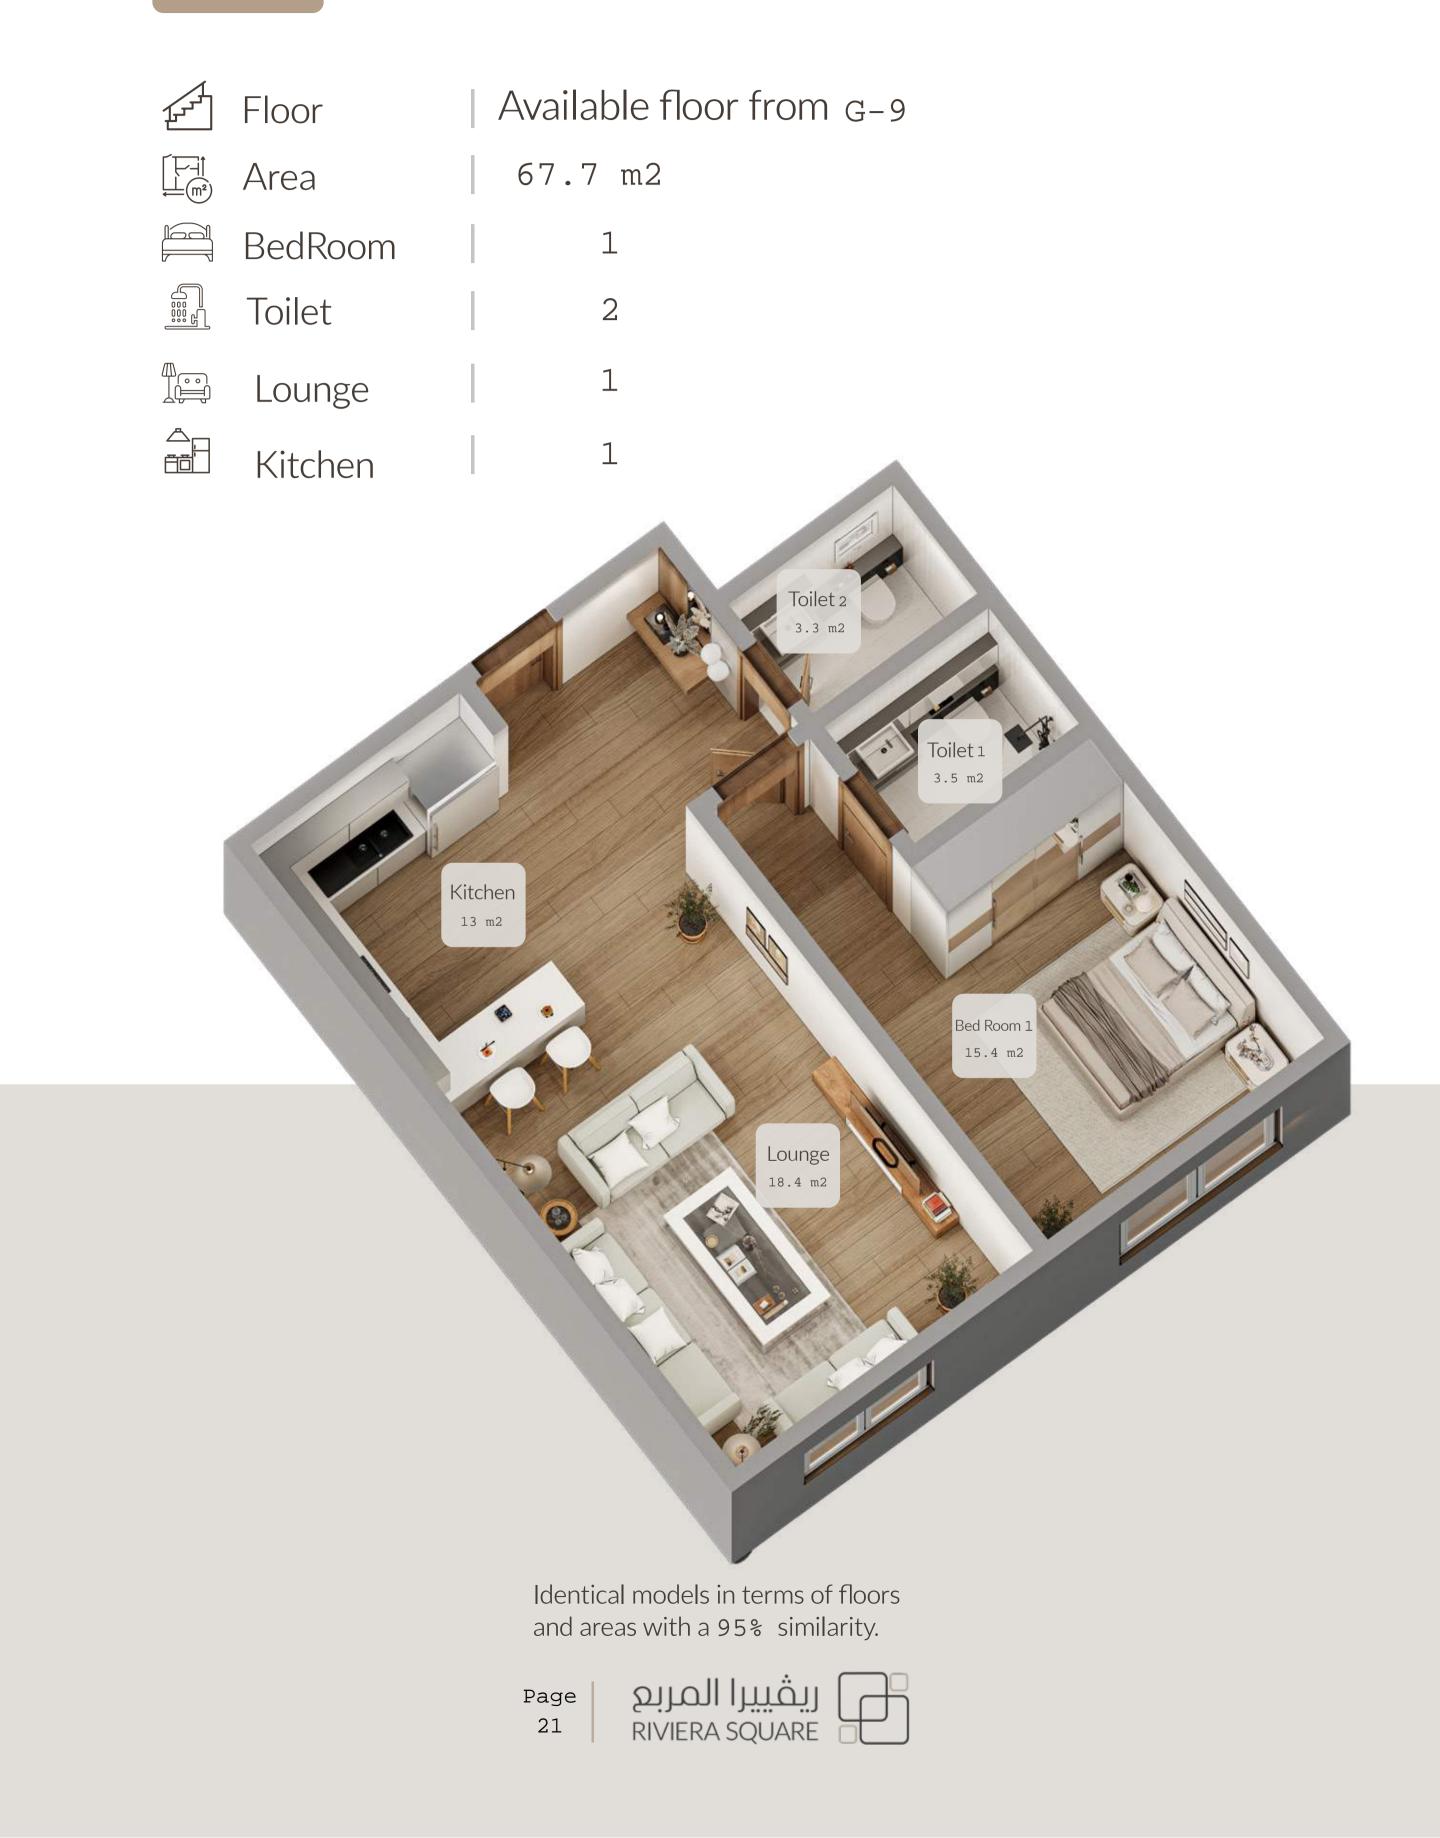

#### Sample 2 Building B

Identical models in terms of floors and areas with a 95% similarity.