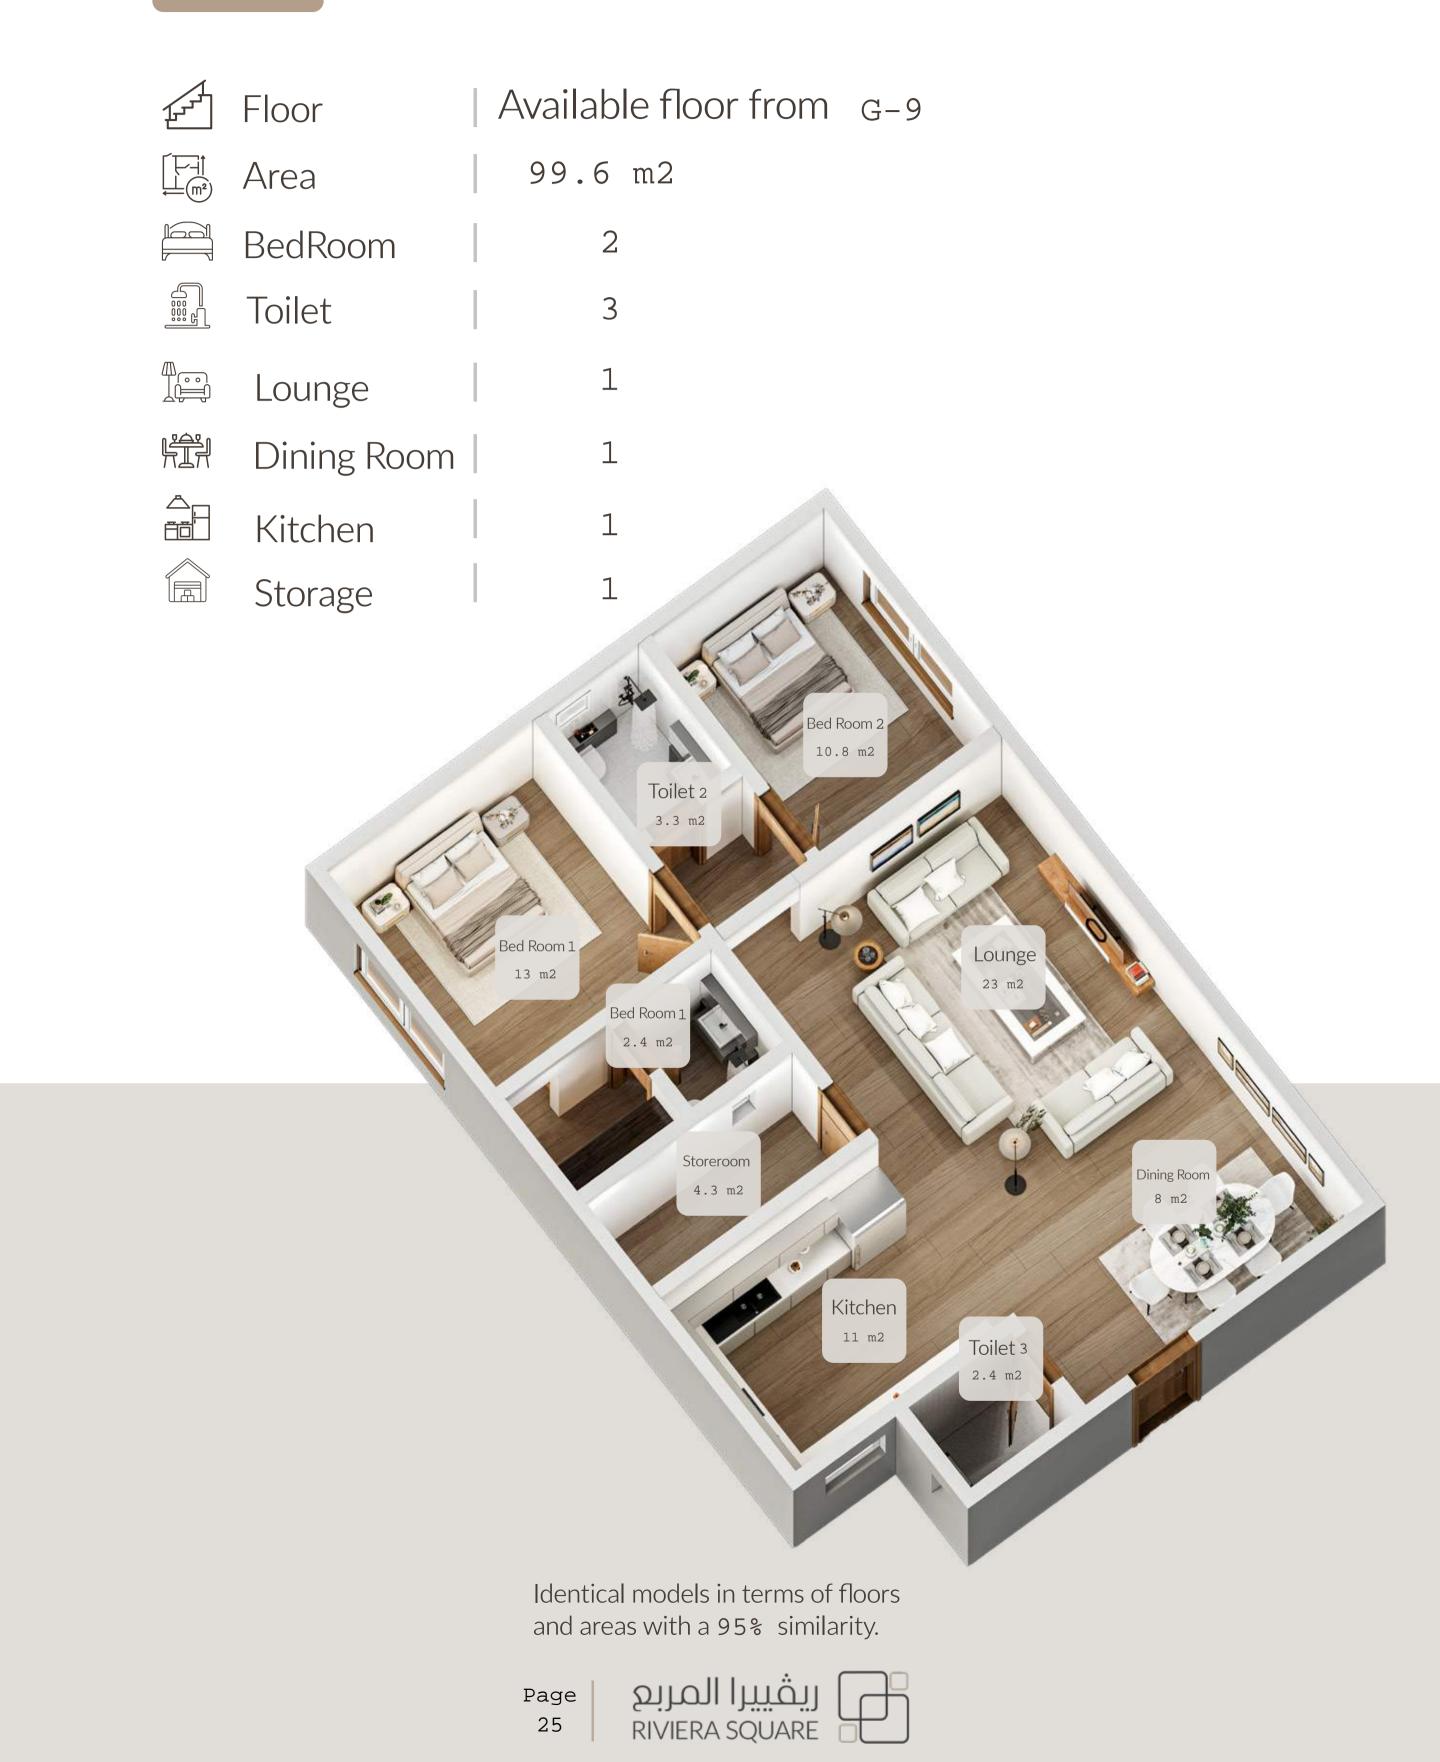

n's play area.



Private lounge for residents.







#### Residential Plans Models



#### Sample 1 Building A



#### Sample 2 Building A



#### Sample 3 Building A



#### Sample 4 Building A



### Multiple Housing Options.











#### Store 1

| 1<br>TTT<br>TTT | Floor | Ground  |
|-----------------|-------|---------|
|                 | Space | 77.3 m2 |

#### Store 2

Floor | Ground

#### Store 3











#### Sample 1 Building B



and areas with a 95% similarity.



#### Sample 2 Building B



Identical models in terms of floors and areas with a 95% similarity.



#### Sample 3 Building B



#### Sample 4 Building B



Identical models in terms of floors and areas with a 95% similarity.



#### Sample 5 Building B





#### Sample 6 Building B



#### Sample 7 Building B



#### A Unique And Different Residential Model With Its Interior Design.



# Spacious Areas that provide the housing needs.



#### Exterior Details That Carefully Studied for The Diffusion of Light and Air



#### Residential **Unit Specifications**







Ceramic

Central

White

#### Flooring







RIVIERA SQUARE ويشيبوا المربع