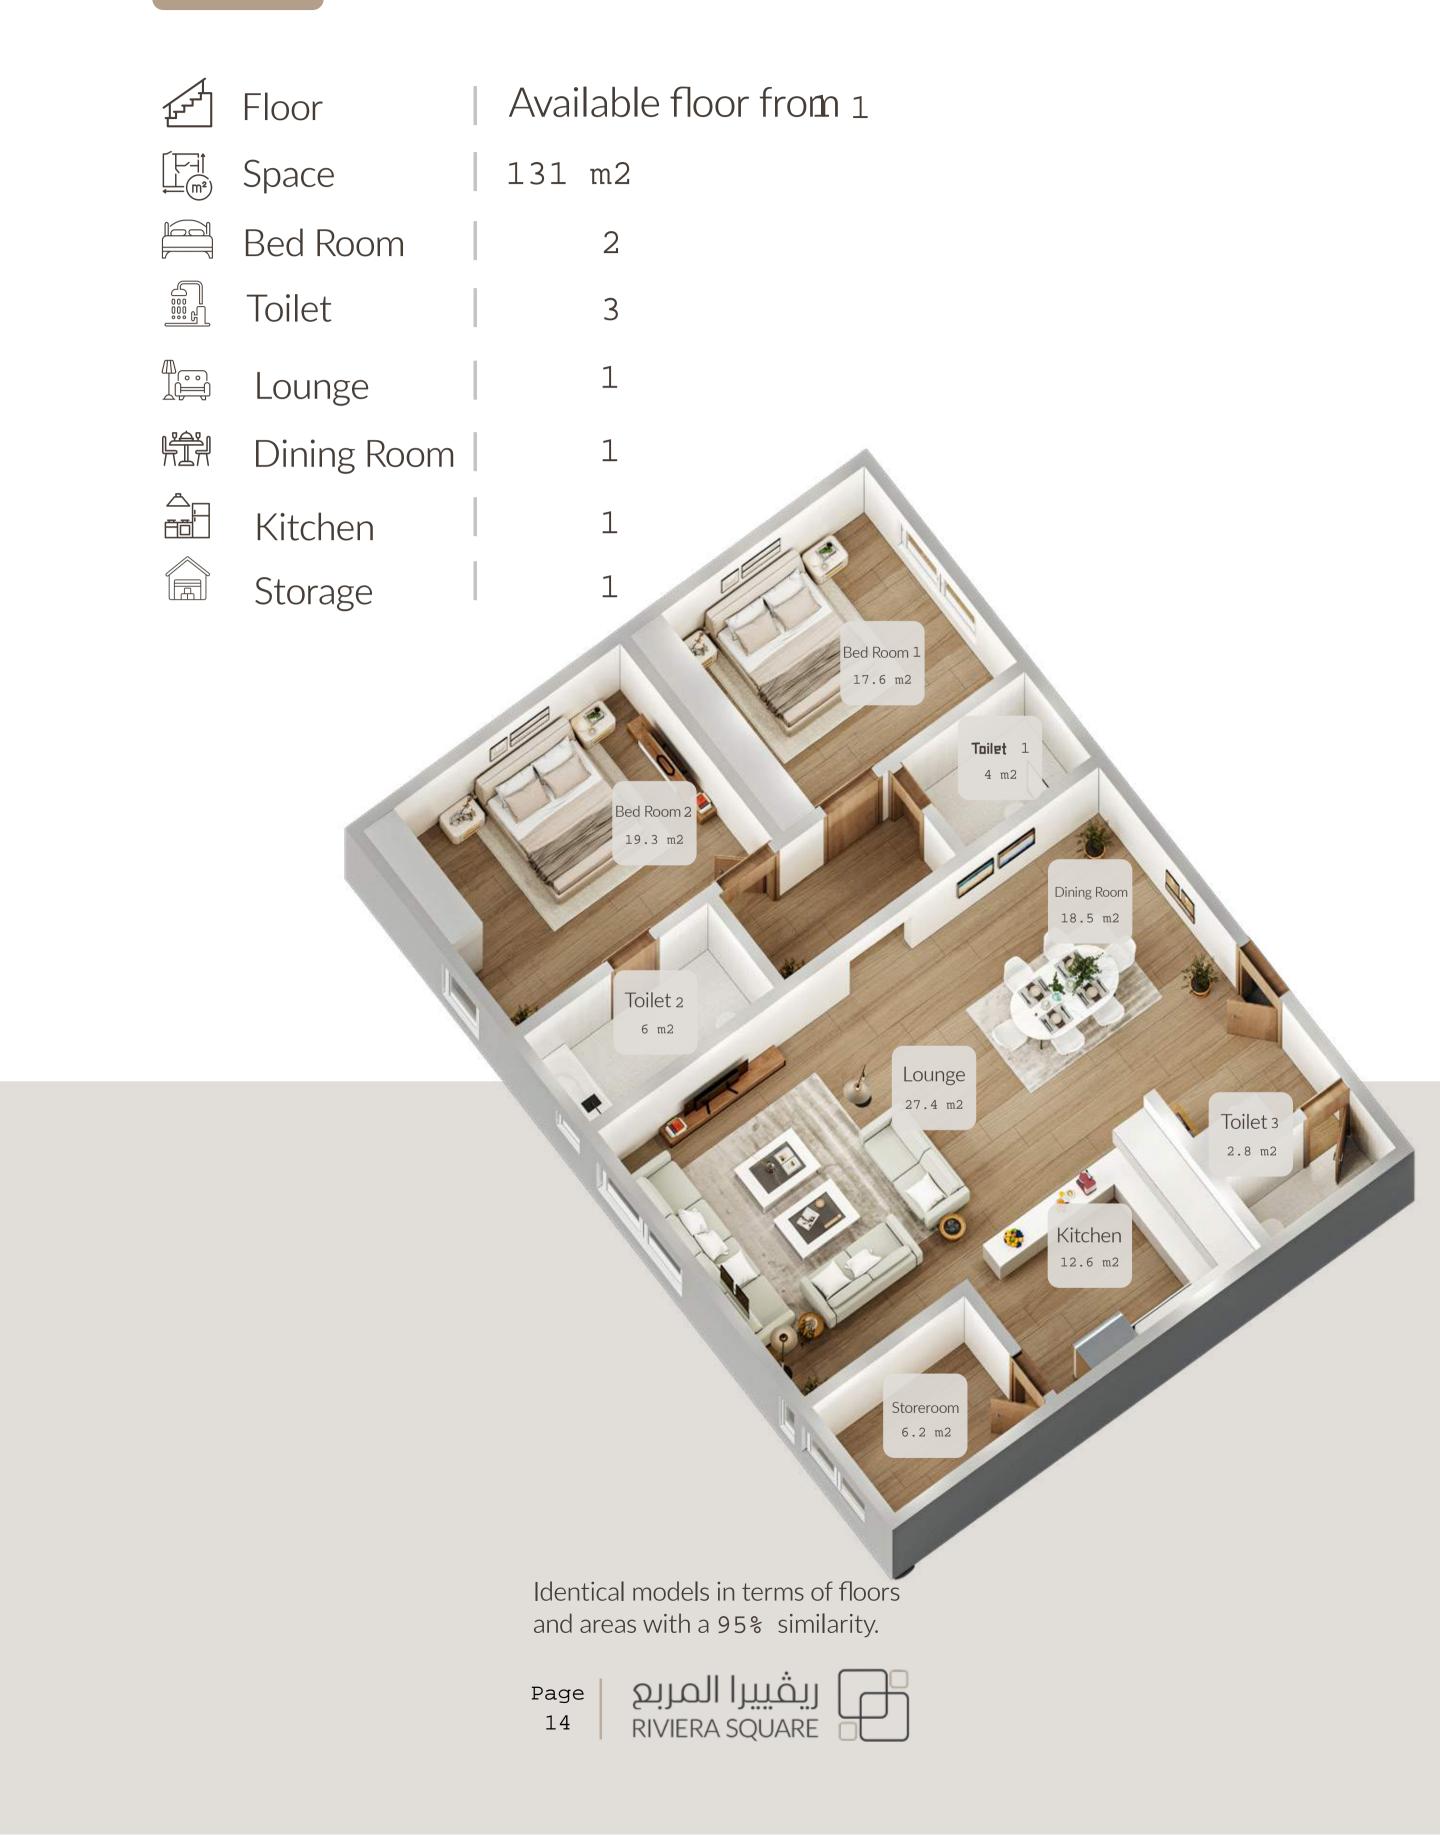

110

# Building A Image: Second state Image: Second state

-

- Number of models 4
- P Number of parking | 85
- Number of galleries 3



#### Quality of Residential Life in A Unique And Diverse Units.







Designated parking for delivery vehicles.

Secure vehicle and pedestrian access.



Pedestrian and bicycle paths to enhance quality of life and vegetatations to reduce temperatures.



Architectural facades for privacy while allowing sunlight penetration.





#### COMMON AREAS For a Luxurious and Sustainable Quality of Life.



Page 08







Private swimming pool for residents





Children's play area.



Private lounge for residents.







#### Residential Plans Models



#### Sample 1 Building A



#### Sample 2 Building A



#### Sample 3 Building A



#### Sample 4 Building A



### Multiple Housing Options.











#### Store 1

| 1<br>TTT<br>TTT | Floor | Ground  |
|-----------------|-------|---------|
|                 | Space | 77.3 m2 |

#### Store 2

Floor | Ground

#### Store 3











#### Sample 1 Building B



and areas with a 95% similarity.



#### Sample 2 Building B



Identical models in terms of floors and areas with a 95% similarity.



#### Sample 3 Building B



#### Sample 4 Building B



Identical models in terms of floors and areas with a 95% similarity.



#### Sample 5 Building B





#### Sample 6 Building B



#### Sample 7 Building B



#### A Unique And Different Residential Model With Its Interior Design.



# Spacious Areas that provide the housing needs.



#### Exterior Details That Carefully Studied for The Diffusion of Lig