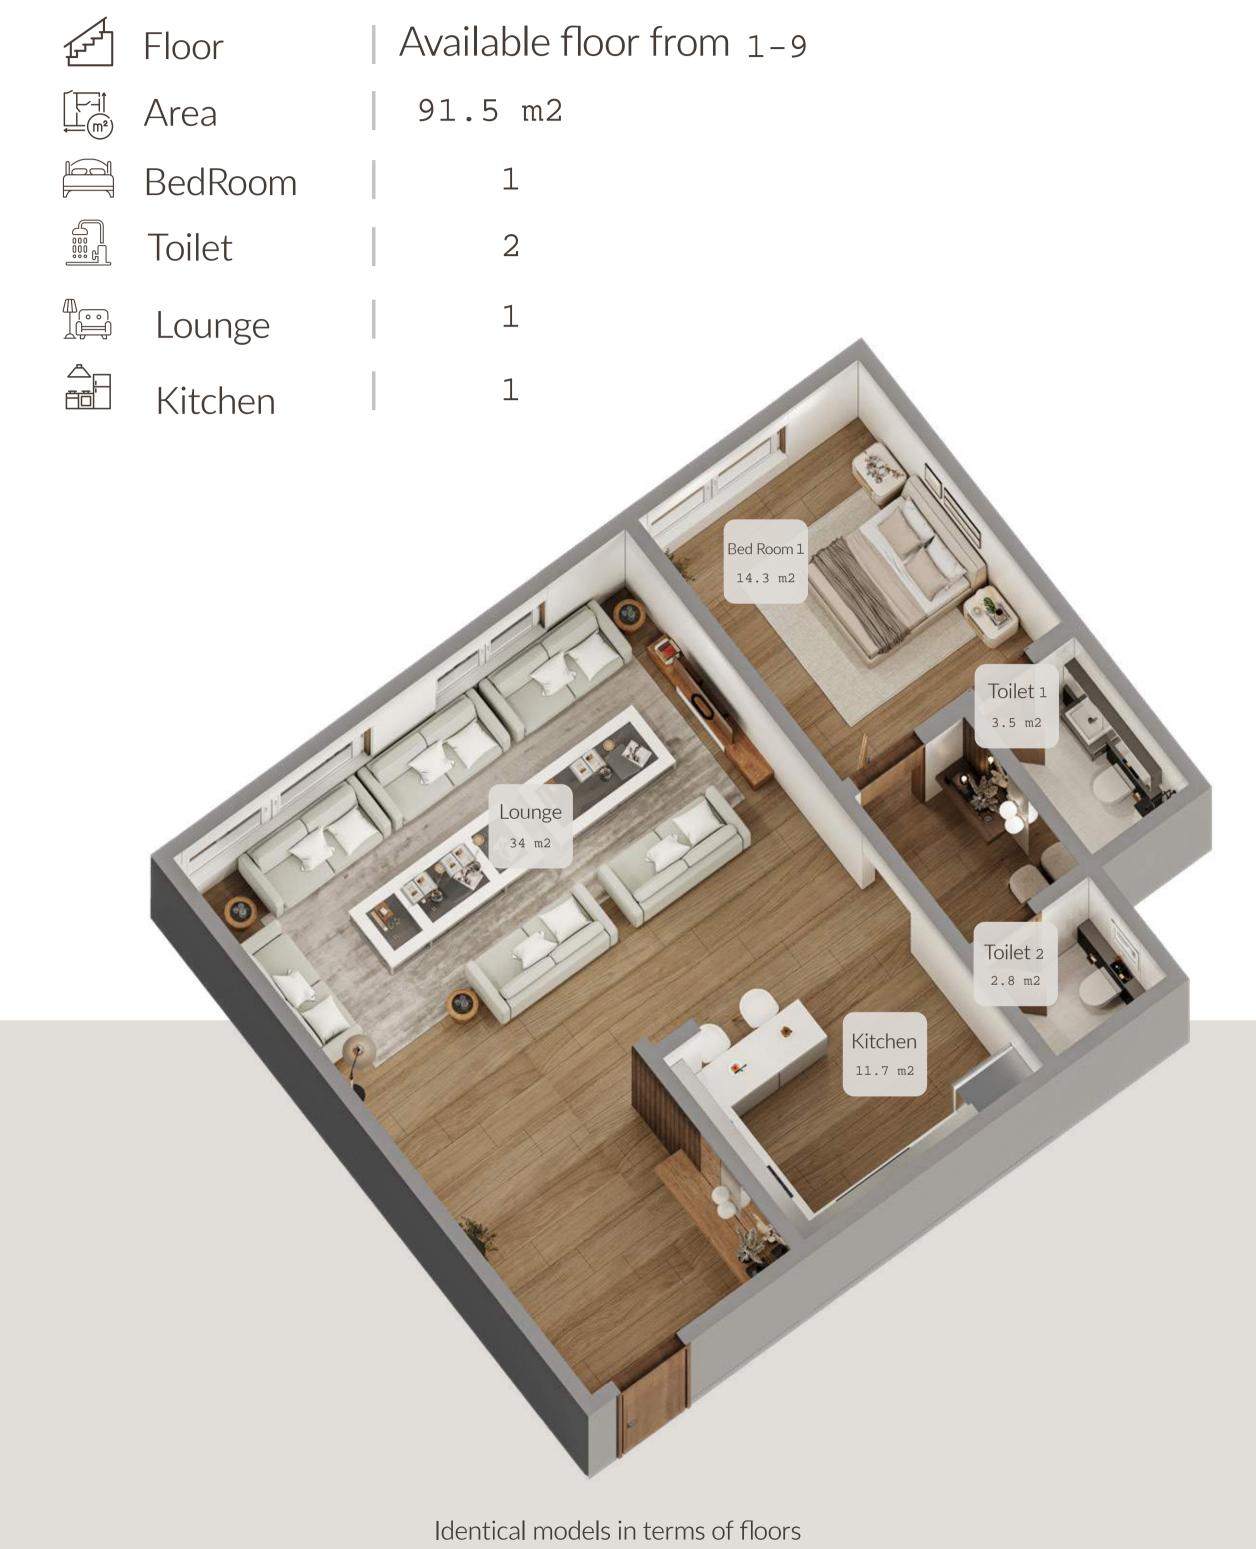

ecure vehicle and pedestrian access.



Pedestrian and bicycle paths to enhance quality of life and vegetatations to reduce temperatures.



Architectural facades for privacy while allowing sunlight penetration.





#### COMMON AREAS For a Luxurious and Sustainable Quality of Life.



Page 08







Private swimming pool for residents





Children's play area.



Private lounge for residents.







#### Residential Plans Models



#### Sample 1 Building A



#### Sample 2 Building A



#### Sample 3 Building A



#### Sample 4 Building A



### Multiple Housing Options.











#### Store 1

| 1<br>TTT<br>TTT | Floor | Ground  |
|-----------------|-------|---------|
|                 | Space | 77.3 m2 |

#### Store 2

Floor | Ground

#### Store 3











#### Sample 1 Building B



and areas with a 95% similarity.



#### Sample 2 Building B



Identical models in terms of floors and areas with a 95% similarity.



#### Sample 3 Building B



#### Sample 4 Building B



Identical models in terms of floors and areas with a 95% similarity.



#### Sample 5 Building B





#### Sample 6 Building B



#### Sample 7 Building B



#### A Unique And Different Residential Model With Its Interior Design.



# Spacious Areas that provide the housing needs.



#### Exterior Details That Carefully Studied for The Diffusion of Light and Air



#### Residential **Unit Specifications**







Ceramic

Central

White

#### Flooring







RIVIERA SQUARE ويشيبوا المربع