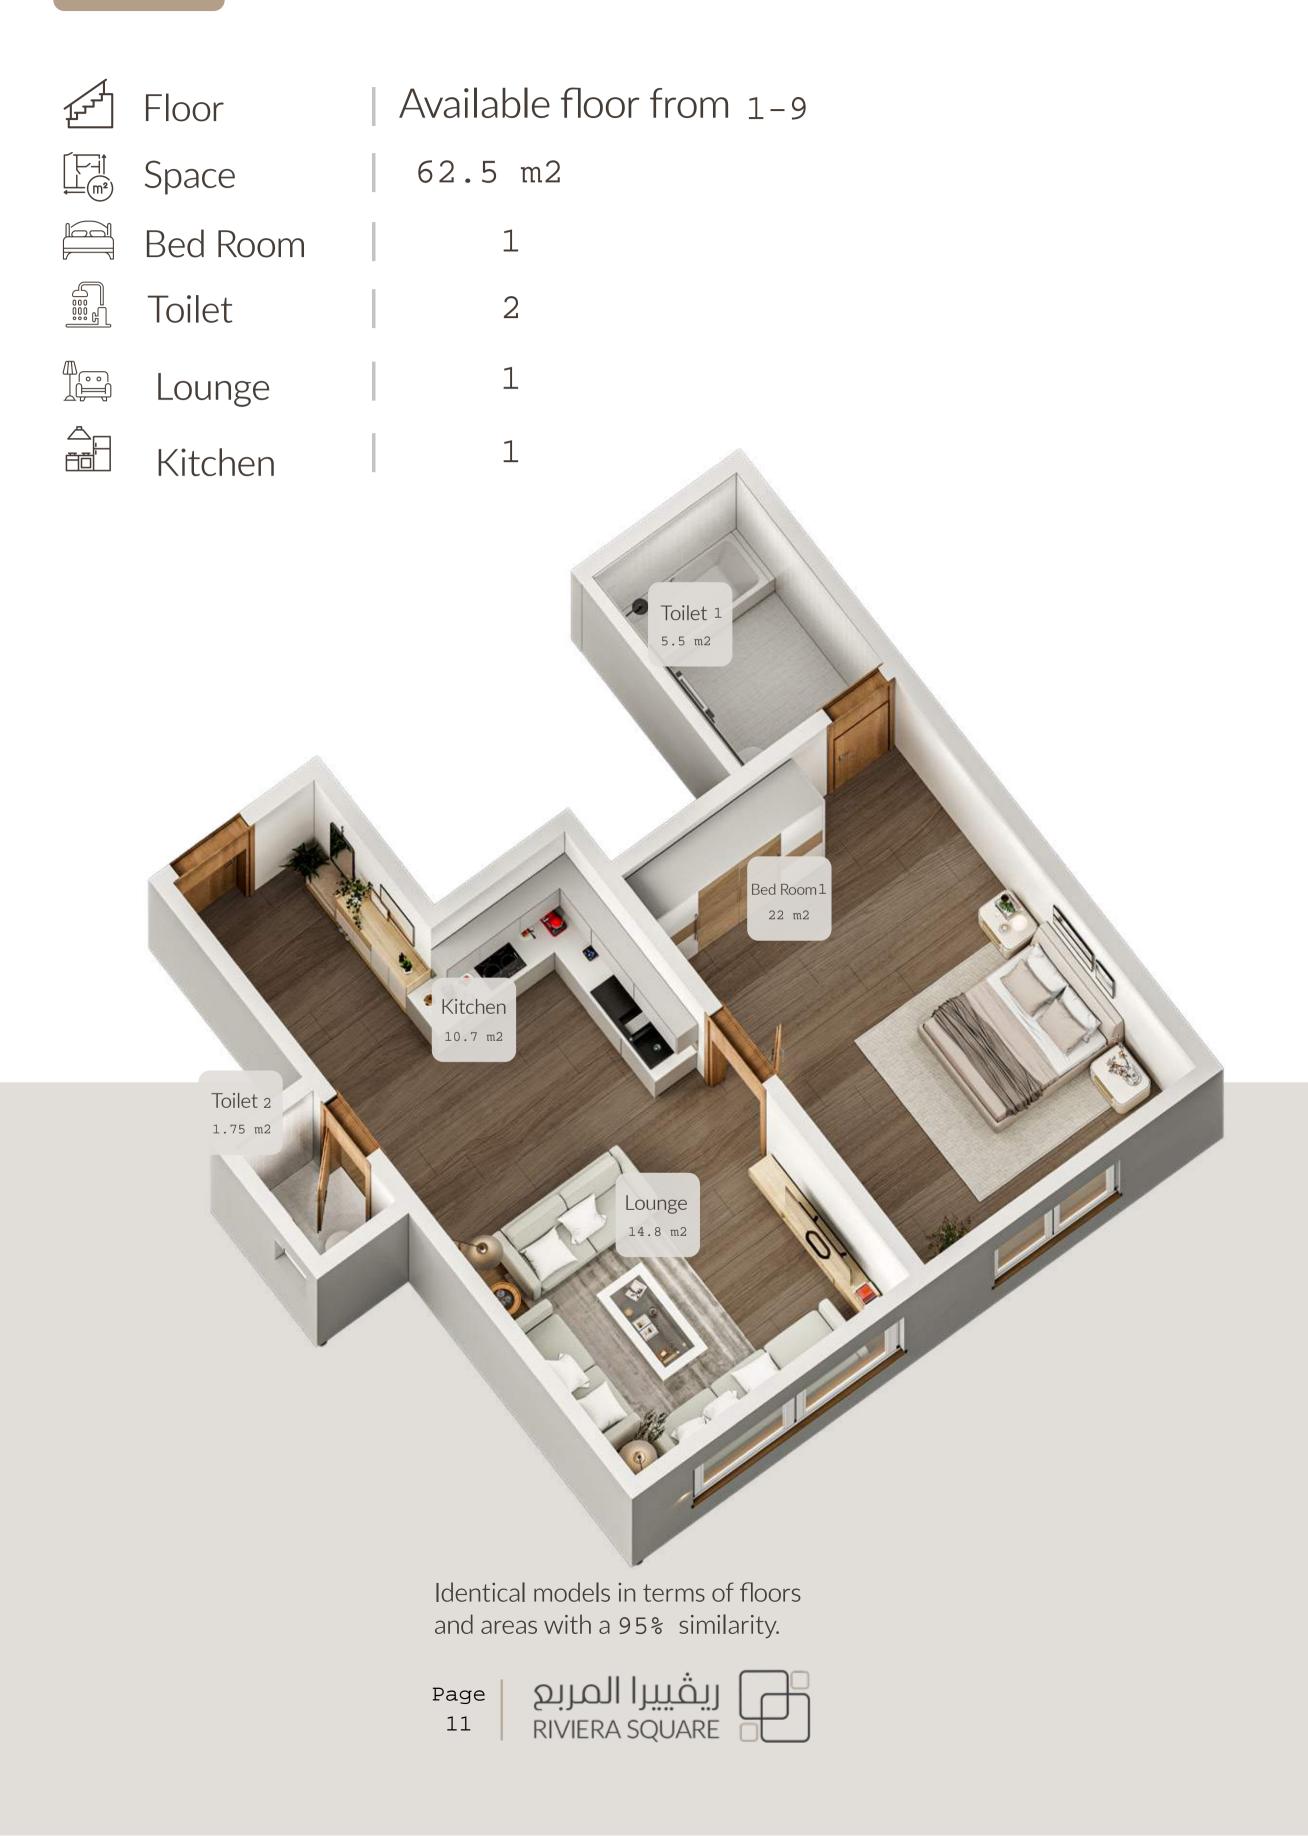

۶ Number of floors 9
- Number of units
- Number of models 7
- P Number of parking | 110

# Building A Image: Second state Image: Second state

-

- Number of models 4
- P Number of parking | 85
- Number of galleries 3



#### Quality of Residential Life in A Unique And Diverse Units.







Designated parking for delivery vehicles.

Secure vehicle and pedestrian access.



Pedestrian and bicycle paths to enhance quality of life and vegetatations to reduce temperatures.



Architectural facades for privacy while allowing sunlight penetration.





#### COMMON AREAS For a Luxurious and Sustainable Quality of Life.



Page 08







Private swimming pool for residents





Children's play area.



Private lounge for residents.







#### Residential Plans Models



#### Sample 1 Building A



#### Sample 2 Building A



#### Sample 3 Building A



#### Sample 4 Building A



### Multiple Housing Options.











#### Store 1

| 1<br>TTT<br>TTT | Floor | Ground  |
|-----------------|-------|---------|
|                 | Space | 77.3 m2 |

#### Store 2

Floor | Ground

#### Store 3











#### Sample 1 Building B



and areas with a 95% similarity.



#### Sample 2 Building B



Identical models in terms of floors and areas with a 95% similarity.



#### Sample 3 Building B



#### Sample 4 Building B



Identical models in terms of floors and areas with a 95% similarity.



#### Sample 5 Building B





#### Sample 6 Building B



#### Sample 7 Building B



#### A Unique And Different Residential Model With Its Interior Design.



# Spacious Areas that provide the hou