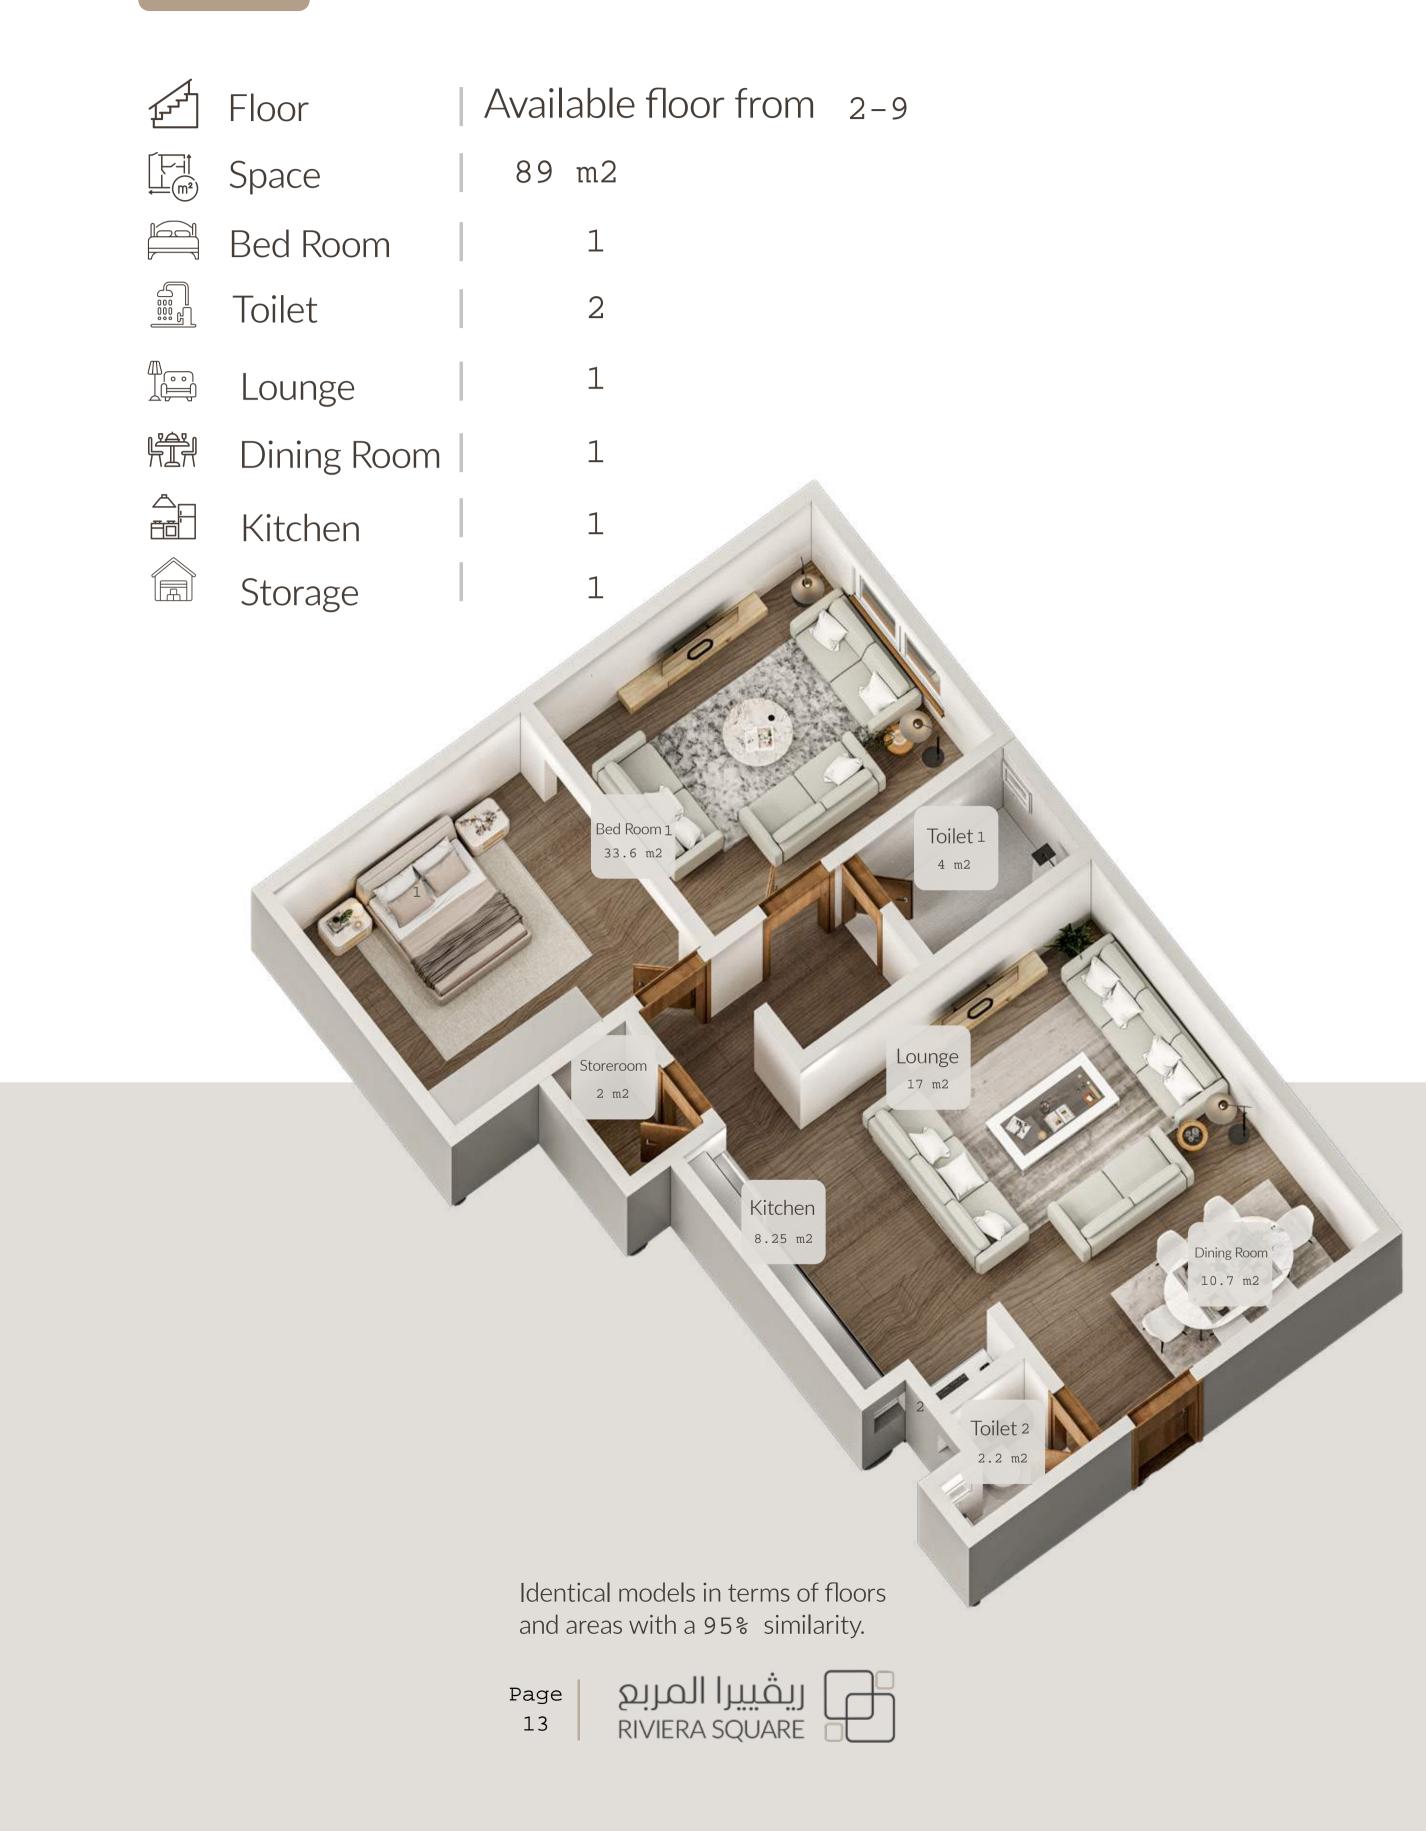

s 7
- P Number of parking | 110

# Building A Image: Second state Image: Second state

-

- Number of models 4
- P Number of parking | 85
- Number of galleries 3



#### Quality of Residential Life in A Unique And Diverse Units.







Designated parking for delivery vehicles.

Secure vehicle and pedestrian access.



Pedestrian and bicycle paths to enhance quality of life and vegetatations to reduce temperatures.



Architectural facades for privacy while allowing sunlight penetration.





#### COMMON AREAS For a Luxurious and Sustainable Quality of Life.



Page 08







Private swimming pool for residents





Children's play area.



Private lounge for residents.







#### Residential Plans Models



#### Sample 1 Building A



#### Sample 2 Building A



#### Sample 3 Building A



#### Sample 4 Building A



### Multiple Housing Options.











#### Store 1

| 1<br>TTT<br>TTT | Floor | Ground  |
|-----------------|-------|---------|
|                 | Space | 77.3 m2 |

#### Store 2

Floor | Ground

#### Store 3











#### Sample 1 Building B



and areas with a 95% similarity.



#### Sample 2 Building B



Identical models in terms of floors and areas with a 95% similarity.



#### Sample 3 Building B



#### Sample 4 Building B



Identical models in terms of floors and areas with a 95% similarity.



#### Sample 5 Building B





#### Sample 6 Building B



#### Sample 7 Building B



#### A Unique And Different Residential Model With Its Interior Design.



# Spacious Areas that provide the housing needs.



#### Exterior Details That Carefully Stud