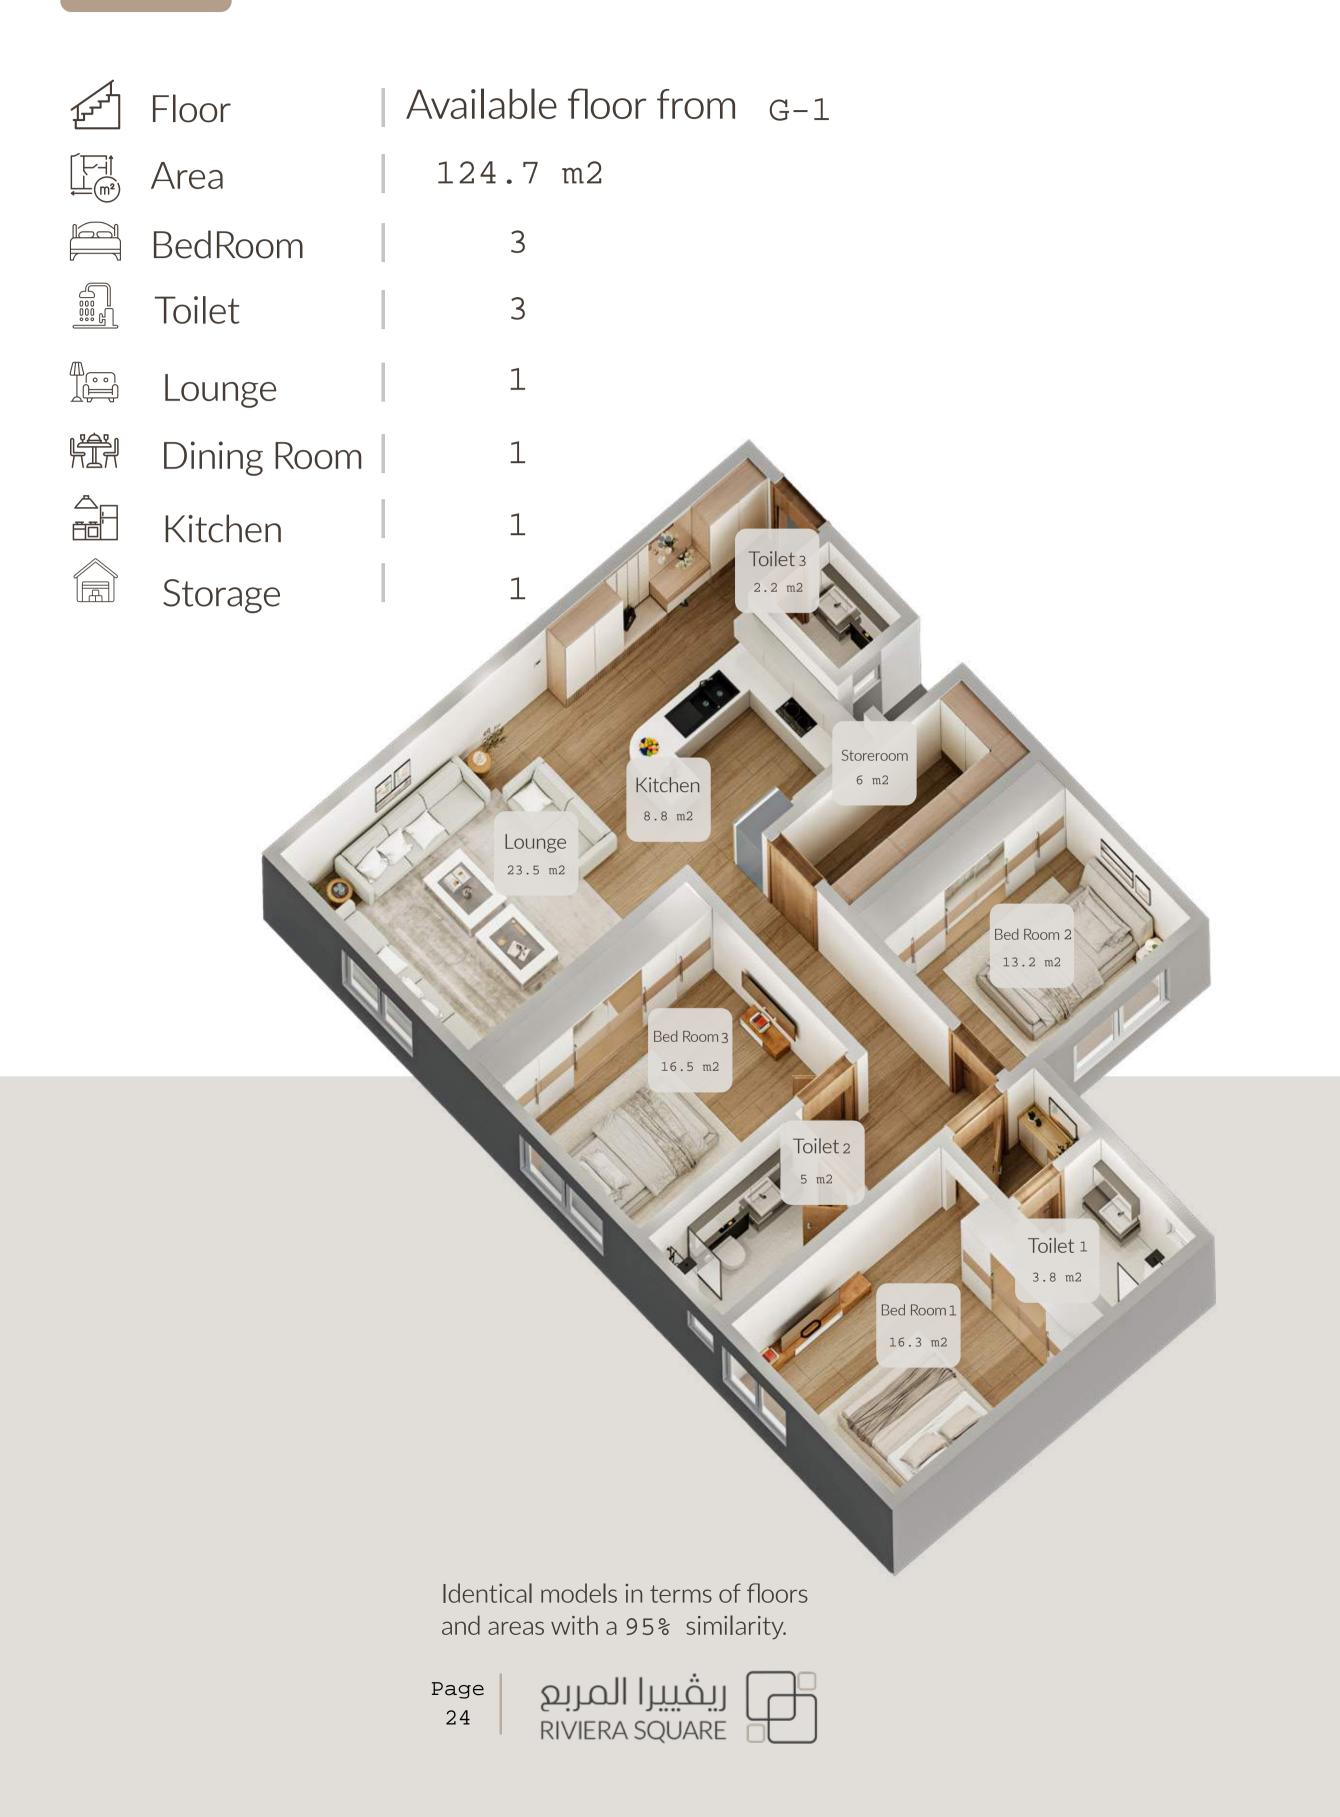

l for residents





Children's play area.



Private lounge for residents.







#### Residential Plans Models



#### Sample 1 Building A



#### Sample 2 Building A



#### Sample 3 Building A



#### Sample 4 Building A



### Multiple Housing Options.











#### Store 1

| 1<br>TTT<br>TTT | Floor | Ground  |
|-----------------|-------|---------|
|                 | Space | 77.3 m2 |

#### Store 2

Floor | Ground

#### Store 3











#### Sample 1 Building B



and areas with a 95% similarity.



#### Sample 2 Building B



Identical models in terms of floors and areas with a 95% similarity.



#### Sample 3 Building B



#### Sample 4 Building B



Identical models in terms of floors and areas with a 95% similarity.



#### Sample 5 Building B





#### Sample 6 Building B



#### Sample 7 Building B



#### A Unique And Different Residential Model With Its Interior Design.



# Spacious Areas that provide the housing needs.



#### Exterior Details That Carefully Studied for The Diffusion of Light and Air



#### Residential **Unit Specifications**







Ceramic

Central

White

#### Flooring







RIVIERA SQUARE ويشيبوا المربع