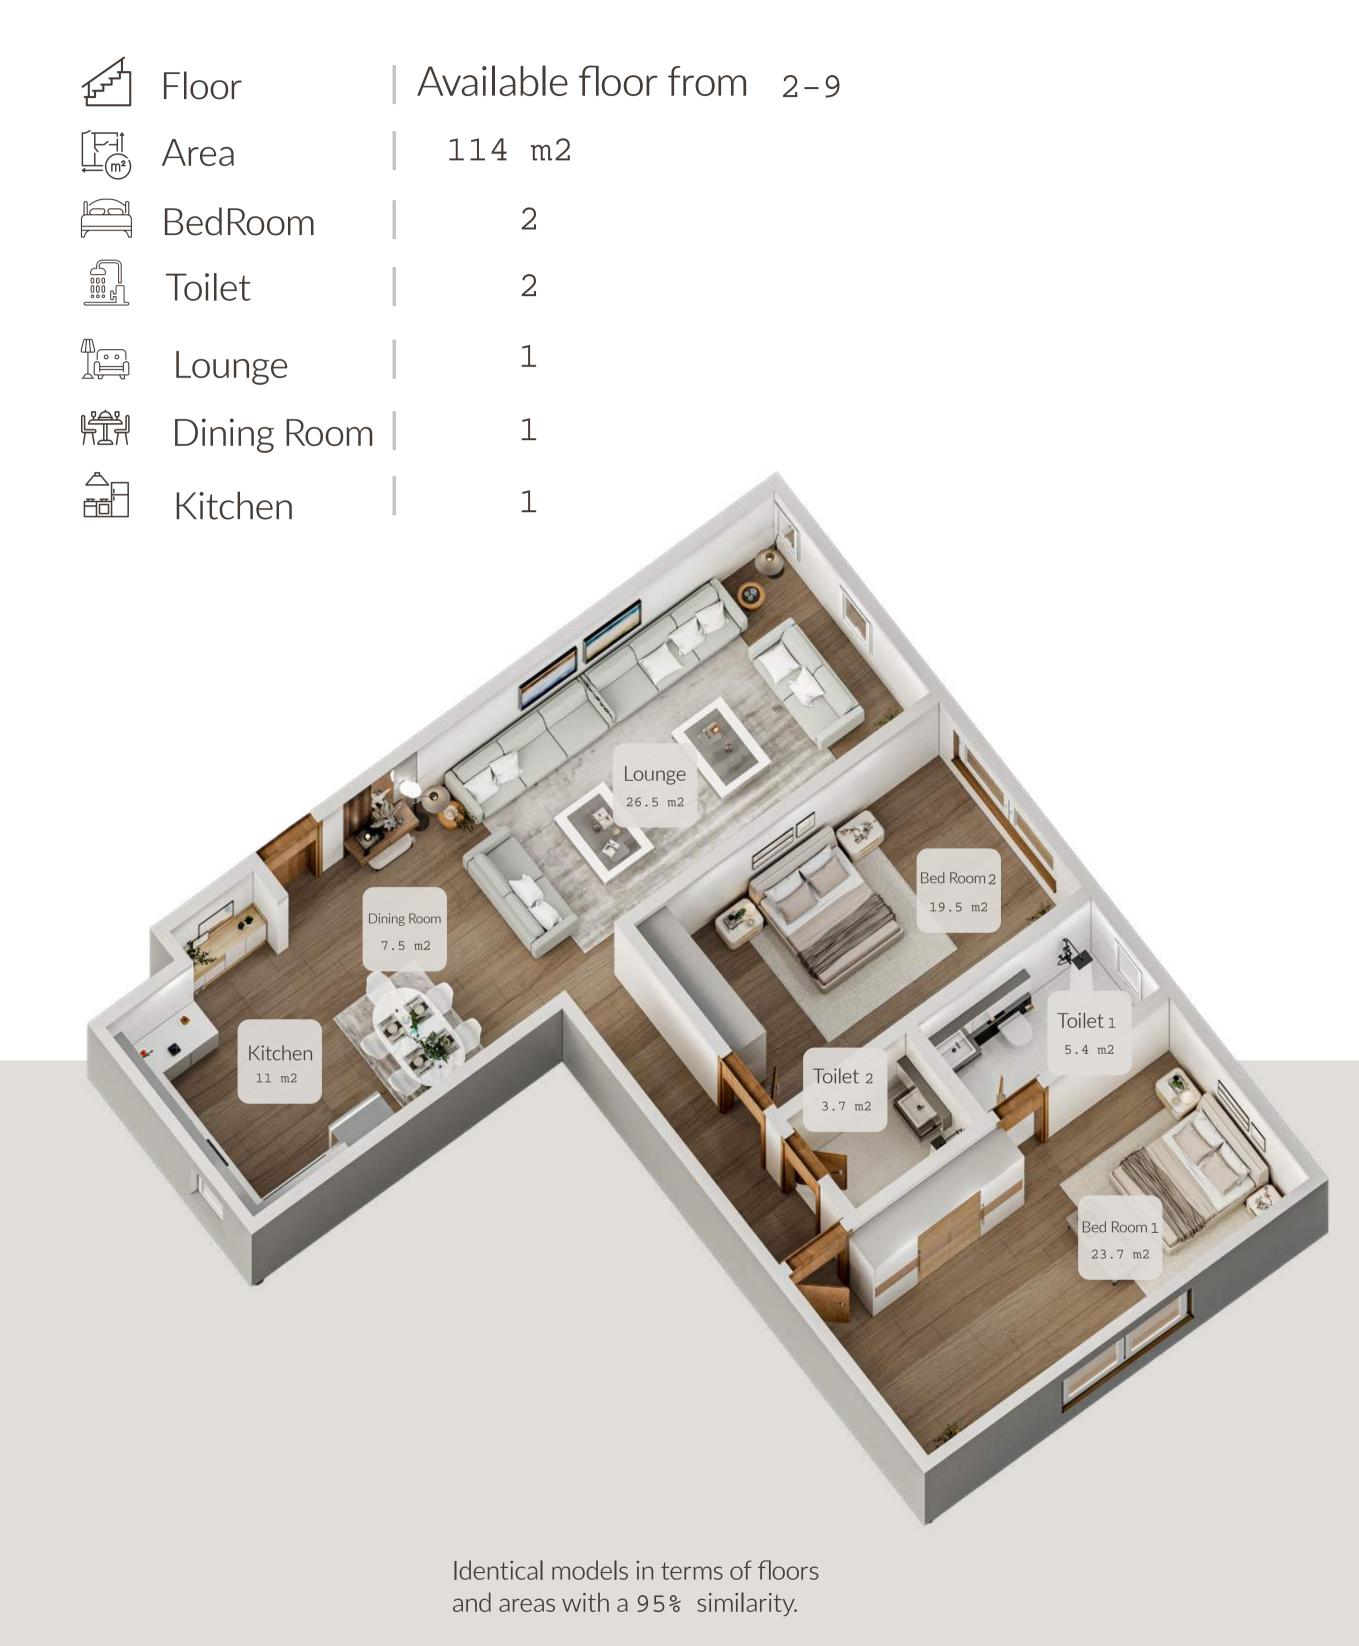

08







Private swimming pool for residents





Children's play area.



Private lounge for residents.







#### Residential Plans Models



#### Sample 1 Building A



#### Sample 2 Building A



#### Sample 3 Building A



#### Sample 4 Building A



### Multiple Housing Options.











#### Store 1

| 1<br>TTT<br>TTT | Floor | Ground  |
|-----------------|-------|---------|
|                 | Space | 77.3 m2 |

#### Store 2

Floor | Ground

#### Store 3











#### Sample 1 Building B



and areas with a 95% similarity.



#### Sample 2 Building B



Identical models in terms of floors and areas with a 95% similarity.



#### Sample 3 Building B



#### Sample 4 Building B



Identical models in terms of floors and areas with a 95% similarity.



#### Sample 5 Building B





#### Sample 6 Building B



#### Sample 7 Building B



#### A Unique And Different Residential Model With Its Interior Design.



# Spacious Areas that provide the housing needs.



#### Exterior Details That Carefully Studied for The Diffusion of Light and Air



#### Residential **Unit Specifications**







Ceramic

Central

White

#### Flooring







RIVIERA SQUARE ويشيبوا المربع