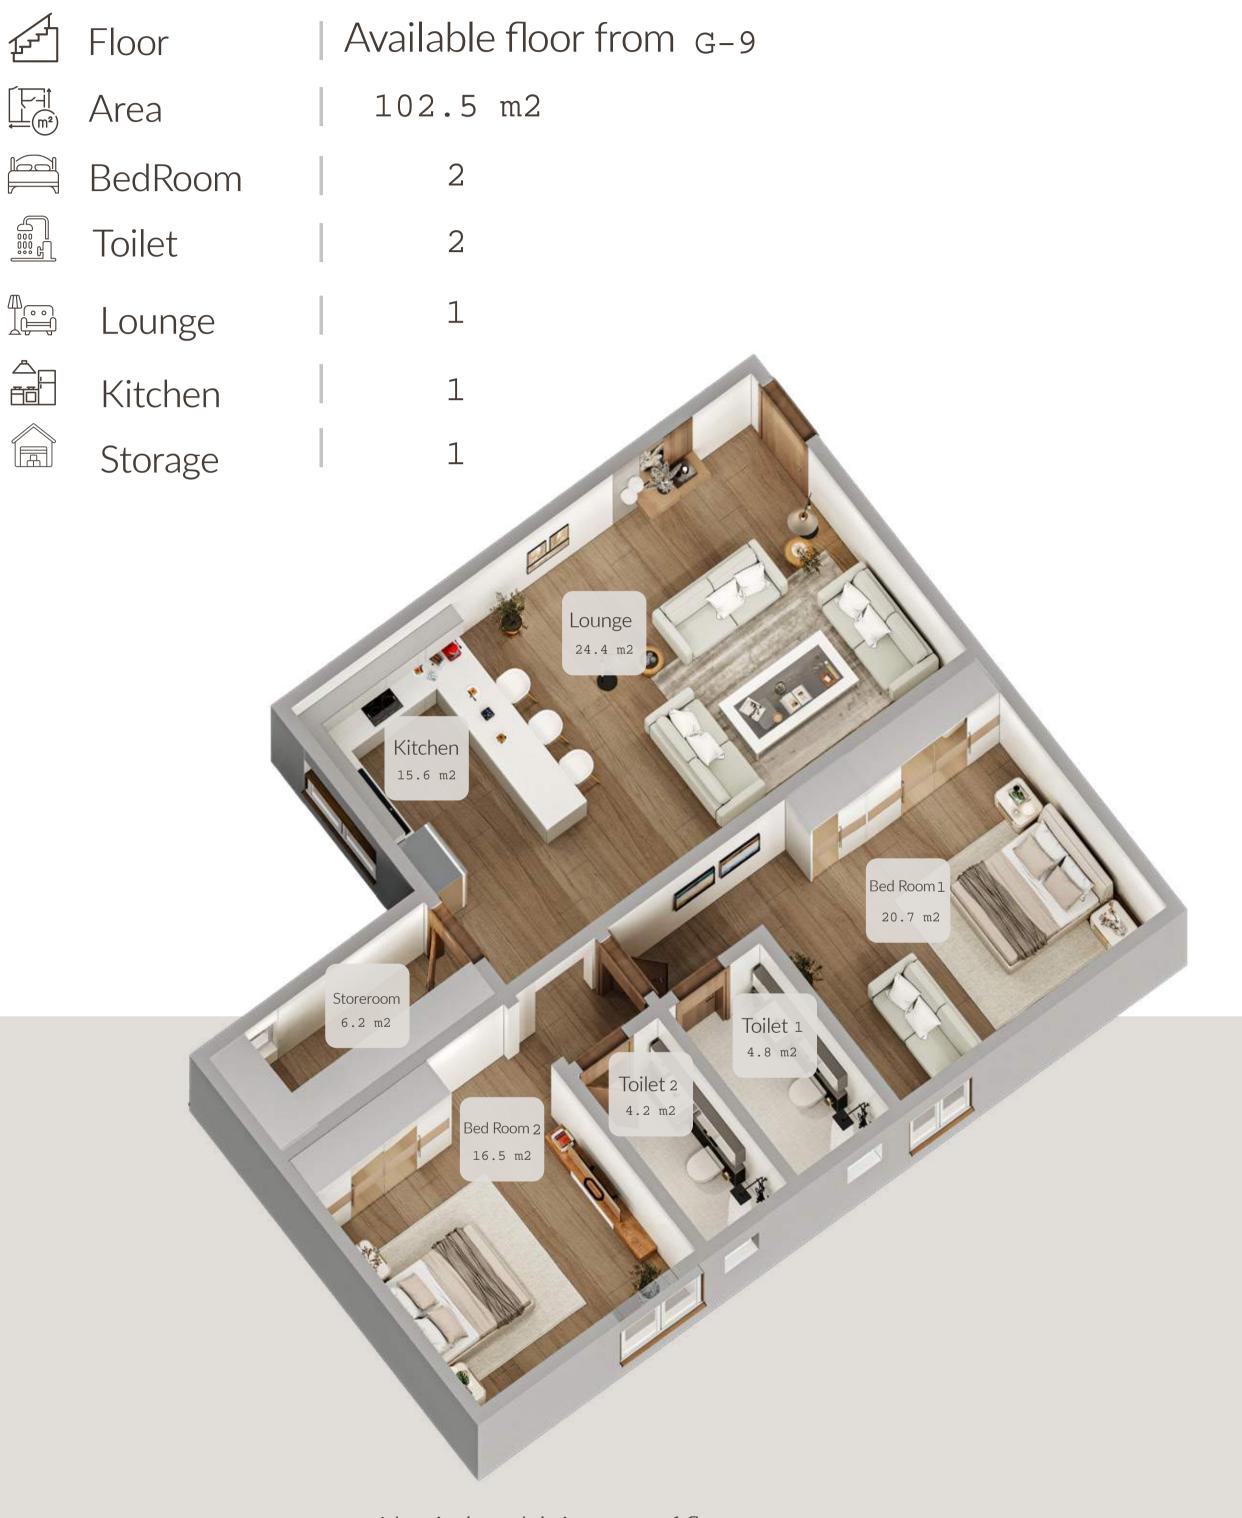

aths to enhance quality of life and vegetatations to reduce temperatures.



Architectural facades for privacy while allowing sunlight penetration.





#### COMMON AREAS For a Luxurious and Sustainable Quality of Life.



Page 08







Private swimming pool for residents





Children's play area.



Private lounge for residents.







#### Residential Plans Models



#### Sample 1 Building A



#### Sample 2 Building A



#### Sample 3 Building A



#### Sample 4 Building A



### Multiple Housing Options.











#### Store 1

| 1<br>TTT<br>TTT | Floor | Ground  |
|-----------------|-------|---------|
|                 | Space | 77.3 m2 |

#### Store 2

Floor | Ground

#### Store 3











#### Sample 1 Building B



and areas with a 95% similarity.



#### Sample 2 Building B



Identical models in terms of floors and areas with a 95% similarity.



#### Sample 3 Building B



#### Sample 4 Building B



Identical models in terms of floors and areas with a 95% similarity.



#### Sample 5 Building B





#### Sample 6 Building B



#### Sample 7 Building B



#### A Unique And Different Residential Model With Its Interior Design.



# Spacious Areas that provide the housing needs.



#### Exterior Details That Carefully Studied for The Diffusion of Light and Air



#### Residential **Unit Specifications**







Ceramic

Central

White

#### Flooring







RIVIERA SQUARE ويشيبوا المربع