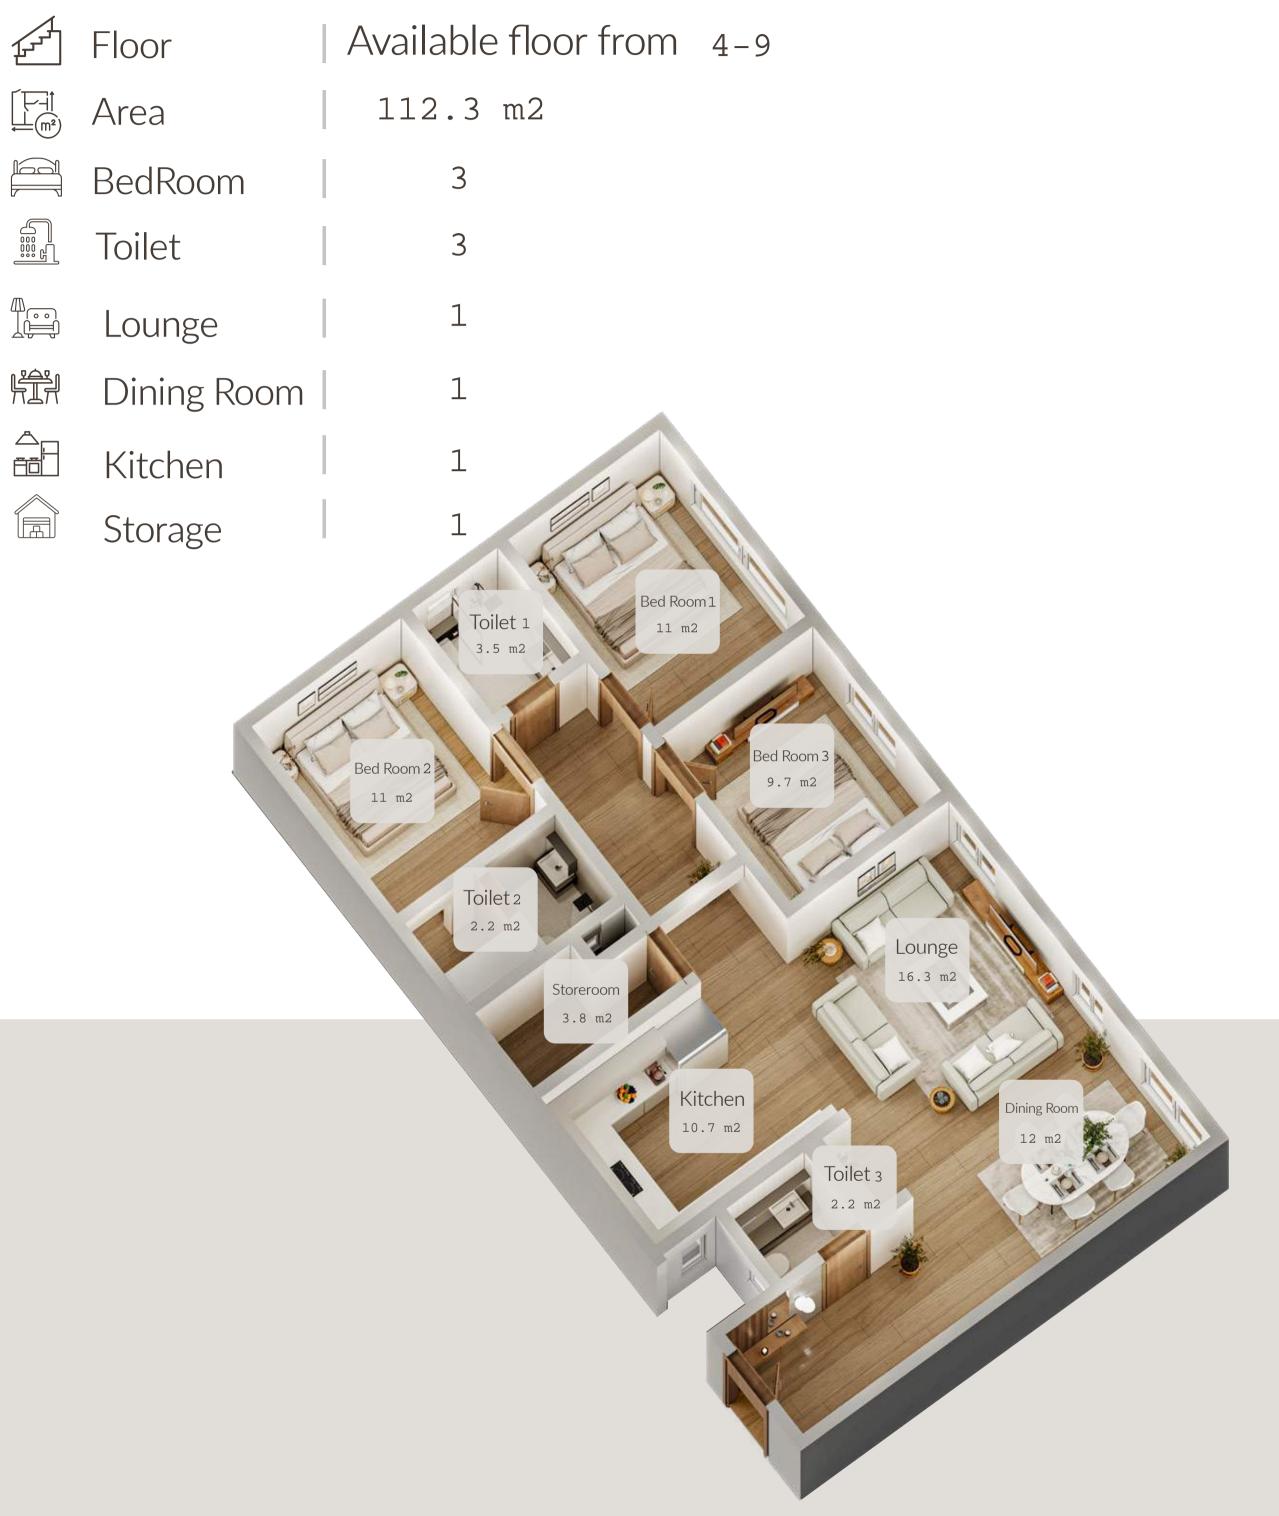

nlight penetration.





#### COMMON AREAS For a Luxurious and Sustainable Quality of Life.



Page 08







Private swimming pool for residents





Children's play area.



Private lounge for residents.







#### Residential Plans Models



#### Sample 1 Building A



#### Sample 2 Building A



#### Sample 3 Building A



#### Sample 4 Building A



### Multiple Housing Options.











#### Store 1

| 1<br>TTT<br>TTT | Floor | Ground  |
|-----------------|-------|---------|
|                 | Space | 77.3 m2 |

#### Store 2

Floor | Ground

#### Store 3











#### Sample 1 Building B



and areas with a 95% similarity.



#### Sample 2 Building B



Identical models in terms of floors and areas with a 95% similarity.



#### Sample 3 Building B



#### Sample 4 Building B



Identical models in terms of floors and areas with a 95% similarity.



#### Sample 5 Building B





#### Sample 6 Building B



#### Sample 7 Building B



#### A Unique And Different Residential Model With Its Interior Design.



# Spacious Areas that provide the housing needs.



#### Exterior Details That Carefully Studied for The Diffusion of Light and Air



#### Residential **Unit Specifications**







Ceramic

Central

White

#### Flooring







RIVIERA SQUARE ويشيبوا المربع