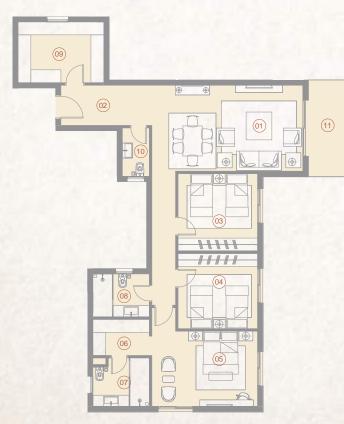

4 Bedroom BUILDING DE **203** m<sup>2</sup>

|    | SPACE              | DIMENSIONS    |
|----|--------------------|---------------|
| 01 | Reception & Dining | 3.80m x 7.20m |
| 02 | Entrance Lobby     | 1.90m x 3.10m |
| 03 | Bedroom            | 3.60m x 4.00m |
| 04 | Bedroom            | 3.60m x 4.50m |
| 05 | Bedroom            | 3.50m x 3.60m |
| 06 | Master Bedroom     | 3.50m x 4.00m |
| 07 | Dressing Room      | 1.85m x 4.30m |
| 08 | Ensuite Bathroom   | 1.90m x 2.45m |
| 09 | Kitchen            | 3.10m x 3.80m |
| 10 | Bathroom           | 1.90m x 2.45m |
| 11 | Guest Toilet       | 1.30m x 1.90m |
| 12 | Maid's Room        | 1.90m x 2.10m |
| 13 | Maid's Bathroom    | 1.00m x 1.90m |
| 14 | Terrace            | 1.80m x 4.30m |