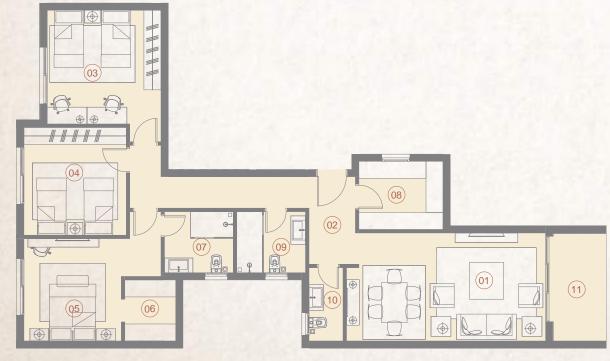

\* Kindly note that internal dimensions may be subject to slight alterations

(03)

|    | SPACE              | DIMENSIONS    |
|----|--------------------|---------------|
| 01 | Reception & Dining | 3.80m x 7.20m |
| 02 | Entrance Lobby     | 1.95m x 3.10m |
| 03 | Bedroom            | 4.00m x 4.00m |
| 04 | Bedroom            | 3.60m x 3.80m |
| 05 | Master Bedroom     | 3.40m x 3.60m |
| 06 | Dressing Room      | 1.80m x 2.15m |
| 07 | Ensuite Bathroom   | 2.15m x 2.40m |
| 08 | Kitchen            | 2.40m x 2.95m |
| 09 | Bathroom           | 2.15m x 2.40m |
| 10 | Guest Toilet       | 1.30m x 2.60m |
| 11 | Terrace            | 1.90m x 3.80m |
|    |                    |               |

(04) (08) (02) 09 ₽ ₽ (07) J. 01 (11) 10 (06) 05) :0) ۲ ۲ \* Kindly note that internal dimensions may be subject to slight alterations

 1st to
 4th
 Apartments
 No.

 FLOORS
 06,08,10,12
 15,17,20,22

|    | SPACE              | DIMENSIONS    |
|----|--------------------|---------------|
| 01 | Reception & Dining | 3.80m x 7.20m |
| 02 | Entrance Lobby     | 1.95m x 3.10m |
| 03 | Bedroom            | 4.00m x 4.00m |
| 04 | Bedroom            | 3.60m x 3.80m |
| 05 | Master Bedroom     | 3.40m x 3.60m |
| 06 | Dressing Room      | 1.80m x 2.15m |
| 07 | Ensuite Bathroom   | 2.15m x 2.40m |
| 08 | Kitchen            | 2.40m x 2.95m |
| 09 | Bathroom           | 2.15m x 2.40m |
| 10 | Guest Toilet       | 1.30m x 2.60m |
| 11 | Terrace            | 1.90m x 3.80m |
|    |                    |               |