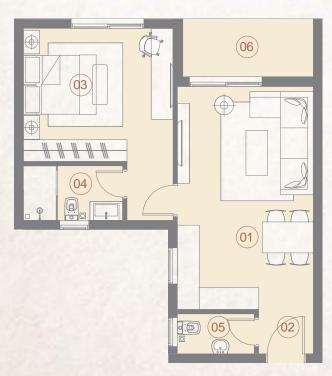

## **75** m<sup>2</sup>

|    | SPACE            | DIMENSIONS    |
|----|------------------|---------------|
| 01 | Reception        | 4.75m x 7.65m |
| 02 | Living Room      | 2.70m x 4.65m |
| 03 | Dining Room      | 4.50m x 3.90m |
| 04 | Entrance Lobby   | 1.95m x 2.95m |
| 05 | Bedroom          | 4.00m x 4.00m |
| 06 | Bedroom          | 3.60m x 3.80m |
| 07 | Master Bedroom   | 3.40m x 3.60m |
| 08 | Dressing Room    | 1.80m x 2.15m |
| 09 | Ensuite Bathroom | 2.15m x 2.40m |
| 10 | Kitchen          | 2.70m x 4.35m |
| 11 | Bathroom         | 2.15m x 2.40m |
| 12 | Guest Toilet     | 1.30m x 2.70m |
| 13 | Maid's Room      | 1.40m x 2.90m |
| 14 | Maid's Bathroom  | 1.20m x 2.00m |