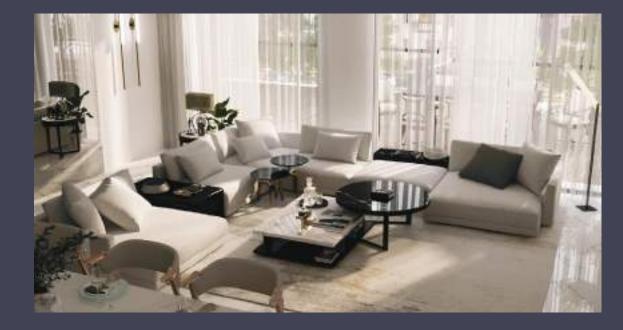

isual and habitual pleasure, gratefulness of journeys taken and satisfaction to where we have reached as a community of Sheikh Zayed City.

Village West has been designed and developed out of a Californian inspiration, with each building being meticulously designed to not only offer various property types but also the largest variation of each type of layout, to suit and identify with a mature and demanding market that have come to want bespoke areas that represent their unique tastes!

A timeless design, representing an arabesque and Californian fusion that is more so becoming absent in todays market of modern and contemporary residential landscaping designs.

17











# One Bedroom Apartment







## **Penthouse Terrace**



## Penthouse Dinnig Room



## Penthouse Living Rooms





## Penthouse Living Rooms







### **Penthouse Bathroom**



### **Penthouse Kitchen**



## **Studio Bedroom**







GROUND FLOOR Apartment No. 03



|    | SPACE          | DIMENSIONS    |
|----|----------------|---------------|
| 01 | Living Room    | 3.40m x 4.70m |
| 02 | Entrance Lobby | 1.40m x 3.40m |
| 03 | Bedroom        | 3.00m x 3.60m |
| 04 | Dressing Room  | 3.00m x 1.70m |
| 05 | Kitchenette    | 2.30m x 2.35m |
| 06 | Bathroom       | 1.80m x 2.20m |

\* Kindly note that internal dimensions may be subject to slight alterations





FLOORS

Apartments 07,11,16 21,25



|    | SPACE               | DIMENSIONS    |
|----|---------------------|---------------|
| 01 | Reception & Kitchen | 3.75m x 6.15m |
| 02 | Entrance Lobby      | 1.20m x 1.50m |
| 03 | Master Bedroom