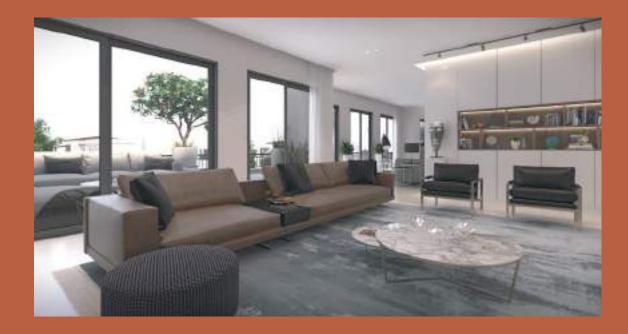

atefulness of journeys taken and satisfaction to where we have reached as a community of Sheikh Zayed City.

Village West has been designed and developed out of a Californian inspiration, with each building being meticulously designed to not only offer various property types but also the largest variation of each type of layout, to suit and identify with a mature and demanding market that have come to want bespoke areas that represent their unique tastes!

A timeless design, representing an arabesque and Californian fusion that is more so becoming absent in todays market of modern and contemporary residential landscaping designs.

17











# One Bedroom Apartment







## **Penthouse Terrace**



## Penthouse Dinnig Room



## Penthouse Living Rooms





## Penthouse Living Rooms







### **Penthouse Bathroom**



### **Penthouse Kitchen**



## **Studio Bedroom**







GROUND FLOOR Apartment No. 03



|    | SPACE          | DIMENSIONS    |
|----|----------------|---------------|
| 01 | Living Room    | 3.40m x 4.70m |
| 02 | Entrance Lobby | 1.40m x 3.40m |
| 03 | Bedroom        | 3.00m x 3.60m |
| 04 | Dressing Room  | 3.00m x 1.70m |
| 05 | Kitchenette    | 2.30m x 2.35m |
| 06 | Bathroom       | 1.80m x 2.20m |

\* Kindly note that internal dimensions may be subject to slight alterations





FLOORS

Apartments 07,11,16 21,25



|    | SPACE               | DIMENSIONS    |
|----|---------------------|---------------|
| 01 | Reception & Kitchen | 3.75m x 6.15m |
| 02 | Entrance Lobby      | 1.20m x 1.50m |
| 03 | Master Bedroom      | 3.65m x 4.10m |
| 04 | Ens