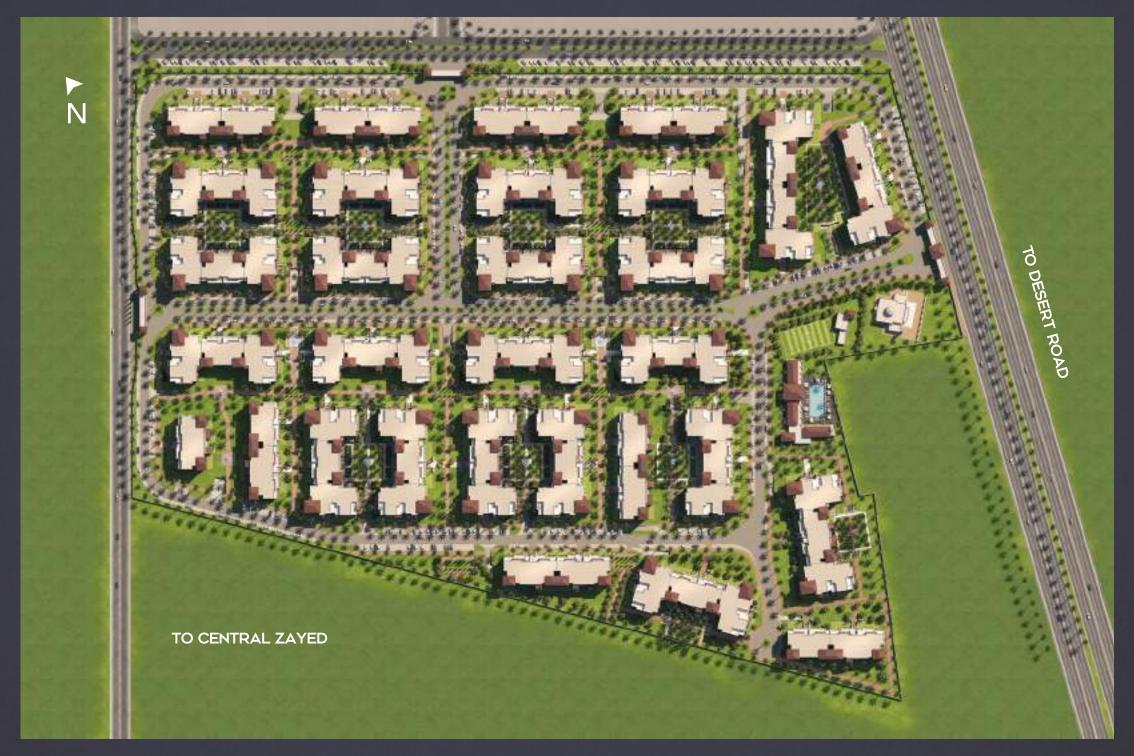

Nelcome Home

Village West is located just moments away from our iconic Capital Business Park, commanding a strategic location that spans over 500,000 sqm in Central Zayed with direct access to and from the desert road highway and Sheikh Zayed City, creating a commuter's haven of accessing major networks within the West of Cairo and being surrounded by an array of commercial attractions within an easy and convenient reach.

Master Plan

Village West is developed on 522,653 sqm of prime residential land, Central to Sheikh Zayed's more matured catchment. Strategically divided into 2 separate phases of with buildings offering Ground + 5 floors, with each building posing basement parking levels that are optional to each resident to retain.

A total of 4 Main Gates will have access to the entire Village West Development, with 3 parallel roads surrounding the entire development and ease of access to the main spine of Sheikh Zayed city as well as direct access to the Desert Road Highway that accesses both the Northern Coasts of Egypt and the Grand Museum and Pyramids of Cairo.