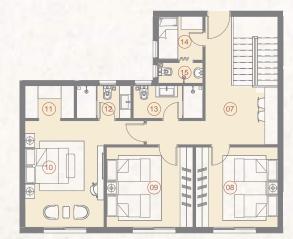

30

GROUND FLOOR

FIRST FLOOR

02

۲

| DIMENSIONS              |
|-------------------------|
| & Dining 5.90m x 7.85m  |
| 3.30m x 3.75m           |
| m 4.92m x 3.75m         |
| oom 1.40m x 2.70m       |
| throom 1.50m x 2.60m    |
| 1.50m x 1.80m           |
| tchenette 2.70m x 3.35m |
| 3.70m x 3.80m           |
| 3.70m x 4.00m           |
| droom 3.65m x 4.90m     |
| oom 1.50m x 2.30m       |
| throom 1.50m x 2.50m    |
| 1.50m x 3.20m           |
| 2.00m x 2.05m           |
| hroom 0.95m x 2.05m     |
|                         |