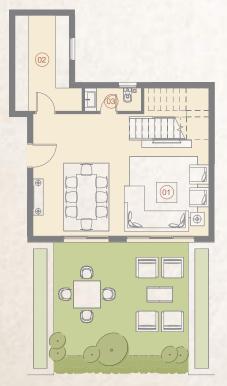

GROUND Apartment No. FLOOR 01

FIRST FLOOR

|    | SPACE              | DIMENSIONS    |
|----|--------------------|---------------|
| 01 | Reception & Dining | 7.70m x 7.05m |
| 02 | Entrance Lobby     | 2.30m x 1.50m |
| 03 | Kitchen            | 3.50m x 2.50m |
| 04 | Guest Toilet       | 2.30m x 1.00m |
| 05 | Bedroom            | 3.80m x 3.80m |
| 06 | Bedroom            | 4.40m x 3.80m |
| 07 | Master Bedroom     | 5.60m x 3.80m |
| 08 | Dressing Room      | 3.10m x 1.60m |
| 09 | Ensuite Bathroom   | 2.50m x 2.45m |
| 10 | Bathroom           | 2.50m x 2.50m |
| 11 | Kitchenette        | 3.00m x 2.50m |
| 12 | Terrace            | 4.05m x 1.80m |
| 13 | Terrace            | 4.05m x 1.80m |