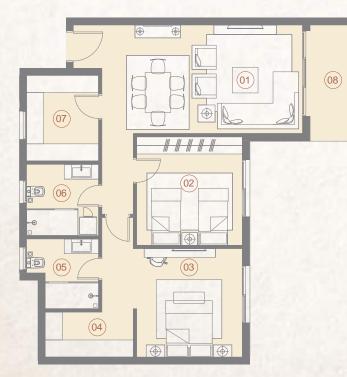

GROUNDApartments No.FLOOR03

|    | SPACE              | DIMENSIONS    |
|----|--------------------|---------------|
| 01 | Reception & Dining | 7.15m x 4.00m |
| 02 | Bedroom            | 3.80m x 3.60m |
| 03 | Bedroom            | 3.80m x 3.60m |
| 04 | Master Bedroom     | 4.25m x 3.60m |
| 05 | Dressing Room      | 2.60m x 1.65m |
| 06 | Ensuite Bathroom   | 3.15m x 1.40m |
| 07 | Bathroom           | 2.90m x 1.90m |
| 08 | Kitchen            | 4.50m x 2.65m |
| 09 | Guest Toliet       | 1.90m x 1.80m |
| 10 | Terrace            | 1.70m x 4.30m |