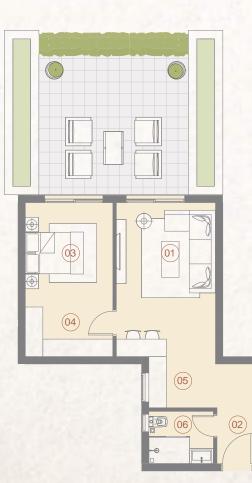

## **Studio Bedroom**

GROUND FLOOR Apartment No. 03

|    | SPACE          | DIMENSIONS    |
|----|----------------|---------------|
| 01 | Living Room    | 3.40m x 4.70m |
| 02 | Entrance Lobby | 1.40m x 3.40m |
| 03 | Bedroom        | 3.00m x 3.60m |
| 04 | Dressing Room  | 3.00m x 1.70m |
| 05 | Kitchenette    | 2.30m x 2.35m |
| 06 | Bathroom       | 1.80m x 2.20m |