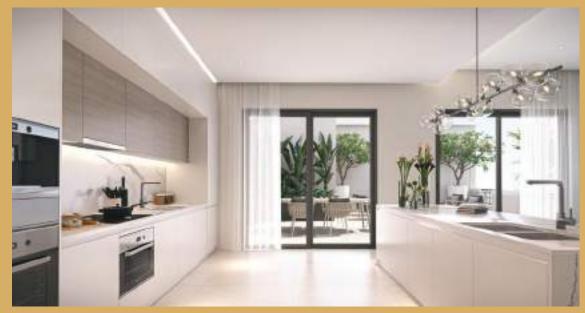

e reached as a community of Sheikh Zayed City.

Village West has been designed and developed out of a Californian inspiration, with each building being meticulously designed to not only offer various property types but also the largest variation of each type of layout, to suit and identify with a mature and demanding market that have come to want bespoke areas that represent their unique tastes!

A timeless design, representing an arabesque and Californian fusion that is more so becoming absent in todays market of modern and contemporary residential landscaping designs.

17











# One Bedroom Apartment







## **Penthouse Terrace**



## Penthouse Dinnig Room



## Penthouse Living Rooms





## Penthouse Living Rooms







### **Penthouse Bathroom**



### **Penthouse Kitchen**



## **Studio Bedroom**







GROUND FLOOR Apartment No. 03



|    | SPACE          | DIMENSIONS    |
|----|----------------|---------------|
| 01 | Living Room    | 3.40m x 4.70m |
| 02 | Entrance Lobby | 1.40m x 3.40m |
| 03 | Bedroom        | 3.00m x 3.60m |
| 04 | Dressing Room  | 3.00m x 1.70m |
| 05 | Kitchenette    | 2.30m x 2.35m |
| 06 | Bathroom       | 1.80m x 2.20m |

\* Kindly note that internal dimensions may be subject to slight alterations





FLOORS

Apartments 07,11,16 21,25



|    | SPACE               | DIMENSIONS    |
|----|---------------------|---------------|
| 01 | Reception & Kitchen | 3.75m x 6.15m |
| 02 | Entrance Lobby      | 1.20m x 1.50m |
| 03 | Master Bedroom      | 3.65m x 4.10m |
| 04 | Ensuite Bathroom    | 1.50m x 2.75m |
| 05 | Guest Toilet