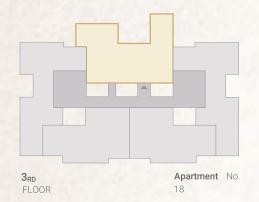

\* Kindly note that internal dimensions may be subject to slight alterations

31

2 Bedroom BOI 05 123 m<sup>2</sup>

**2<sub>ND</sub>** to **4<sub>TH</sub>** FLOORS **Apartments** No. 09, 13, 14 18, 19, 23