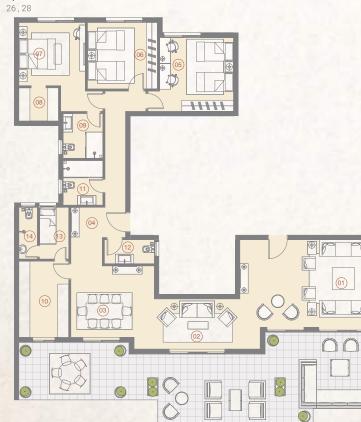

\* Kindly note that internal dimensions may be subject to slight alterations

31

2 Bedroom BOI 05 123 m<sup>2</sup>

**2<sub>ND</sub>** to **4<sub>TH</sub>** FLOORS **Apartments** No. 09, 13, 14 18, 19, 23