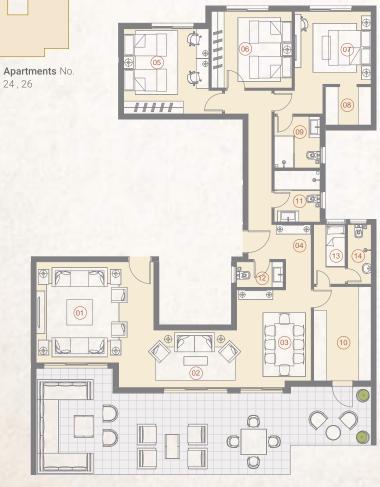

|    | SPACE              | DIMENSIONS    |
|----|--------------------|---------------|
| 01 | Reception & Dining | 9.60m x 4.00m |
| 02 | Bedroom            | 4.40m x 3.60m |
| 03 | Bedroom            | 4.40m x 3.60m |
| 04 | Master Bedroom     | 3.90m x 3.75m |
| 05 | Dressing Room      | 2.30m x 2.00m |
| 06 | Ensuite Bathroom   | 2.30m x 2.20m |
| 07 | Bathroom           | 2.70m x 1.80m |
| 08 | Kitchen            | 5.00m x 3.35m |
| 09 | Maid's Room        | 2.80m x 1.95m |
| 10 | Maid's Bathroom    | 2.45m x 1.20m |
| 11 | Guest Toliet       | 4.25m x 1.25m |
| 12 | Terrace            | 3.85m x 1.80m |
| 13 | Terrace            | 1.85m x 1.85m |

**Apartments** No. 08, 13, 18, 23, 26

|    | SPACE              | DIMENSIONS    |
|----|--------------------|---------------|
| 01 | Reception & Dining | 7.50m x 4.00m |
| 02 | Bedroom            | 4.40m x 3.60m |
| 03 | Bedroom            | 4.40m x 3.60m |
| 04 | Master Bedroom     | 3.90m x 3.75m |
| 05 | Dressing Room      | 2.30m x 2.00m |
| 06 | Ensuite Bathroom   | 2.30m x 2.20m |
| 07 | Bathroom           | 2.70m x 1.80m |
| 08 | Kitchen            | 5.05m x 3.35m |
| 09 | Maid's Room        | 2.80m x 1.95m |
| 10 | Maid's Bathroom    | 2.45m x 1.20m |
| 11 | Guest Toliet       | 2.10m x 1.25m |
| 12 | Terrace            | 3.85m x 1.80m |
| 13 | Terrace            | 1.85m x 1.85m |