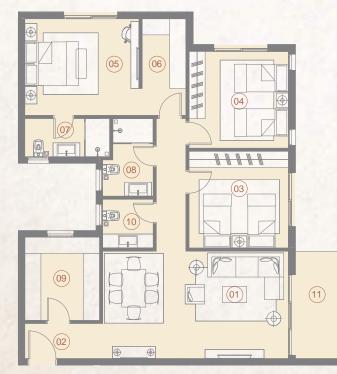

4 Bedroom BUILDING DE **203** m<sup>2</sup>

|    | SPACE              | DIMENSIONS    |
|----|--------------------|---------------|
| 01 | Reception & Dining | 3.80m x 7.20m |
| 02 | Entrance Lobby     | 1.90m x 3.10m |
| 03 | Bedroom            | 3.60m x 4.00m |
| 04 | Bedroom            | 3.60m x 4.50m |
| 05 | Bedroom            | 3.50m x 3.60m |
| 06 | Master Bedroom     | 3.50m x 4.00m |
| 07 | Dressing Room      | 1.85m x 4.30m |
| 08 | Ensuite Bathroom   | 1.90m x 2.45m |
| 09 | Kitchen            | 3.10m x 3.80m |
| 10 | Bathroom           | 1.90m x 2.45m |
| 11 | Guest Toilet       | 1.30m x 1.90m |
| 12 | Maid's Room        | 1.90m x 2.10m |
| 13 | Maid's Bathroom    | 1.00m x 1.90m |
| 14 | Terrace            | 1.80m x 4.30m |