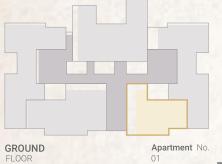

GROUND Apartment No. FLOOR 01

FIRST FLOOR

|    | SPACE              | DIMENSIONS    |
|----|--------------------|---------------|
| 01 | Reception & Dining | 7.70m x 7.05m |
| 02 | Entrance Lobby     | 2.30m x 1.50m |
| 03 | Kitchen            | 3.50m x 2.50m |
| 04 | Guest Toilet       | 2.30m x 1.00m |
| 05 | Bedroom            | 3.80m x 3.80m |
| 06 | Bedroom            | 4.40m x 3.80m |
| 07 | Master Bedroom     | 5.60m x 3.80m |
| 08 | Dressing Room      | 3.10m x 1.60m |
| 09 | Ensuite Bathroom   | 2.50m x 2.45m |
| 10 | Bathroom           | 2.50m x 2.50m |
| 11 | Kitchenette        | 3.00m x 2.50m |
| 12 | Terrace            | 4.05m x 1.80m |
| 13 | Terrace            | 4.05m x 1.80m |