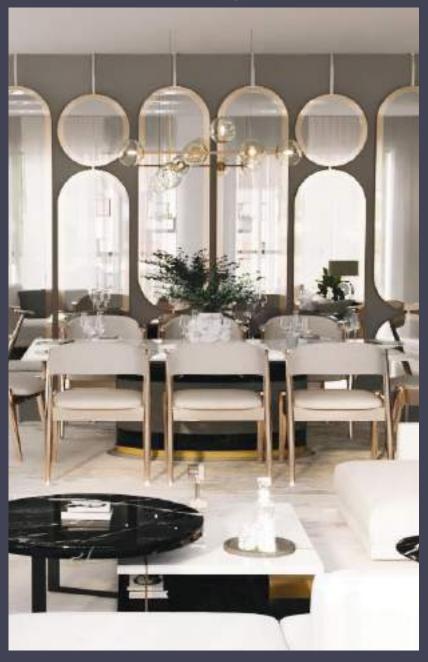

together to be an offering of visual and habitual pleasure, gratefulness of journeys taken and satisfaction to where we have reached as a community of Sheikh Zayed City.

Village West has been designed and developed out of a Californian inspiration, with each building being meticulously designed to not only offer various property types but also the largest variation of each type of layout, to suit and identify with a mature and demanding market that have come to want bespoke areas that represent their unique tastes!

A timeless design, representing an arabesque and Californian fusion that is more so becoming absent in todays market of modern and contemporary residential landscaping designs.

17











# One Bedroom Apartment







## **Penthouse Terrace**



## Penthouse Dinnig Room



## Penthouse Living Rooms





## Penthouse Living Rooms







### **Penthouse Bathroom**



### **Penthouse Kitchen**



## **Studio Bedroom**







GROUND FLOOR Apartment No. 03



|    | SPACE          | DIMENSIONS    |
|----|----------------|---------------|
| 01 | Living Room    | 3.40m x 4.70m |
| 02 | Entrance Lobby | 1.40m x 3.40m |
| 03 | Bedroom        | 3.00m x 3.60m |
| 04 | Dressing Room  | 3.00m x 1.70m |
| 05 | Kitchenette    | 2.30m x 2.35m |
| 06 | Bathroom       | 1.80m x 2.20m |

\* Kindly note that internal dimensions may be subject to slight alterations





FLOORS

Apartments 07,11,16 21,25



|    | SPACE               | DIMENSIONS    |
|----|---------------------|---------------|
| 01 | Reception & Kitchen | 3.75m x 6.15m |
| 02 | Entrance Lobby      | 1.20m x 1