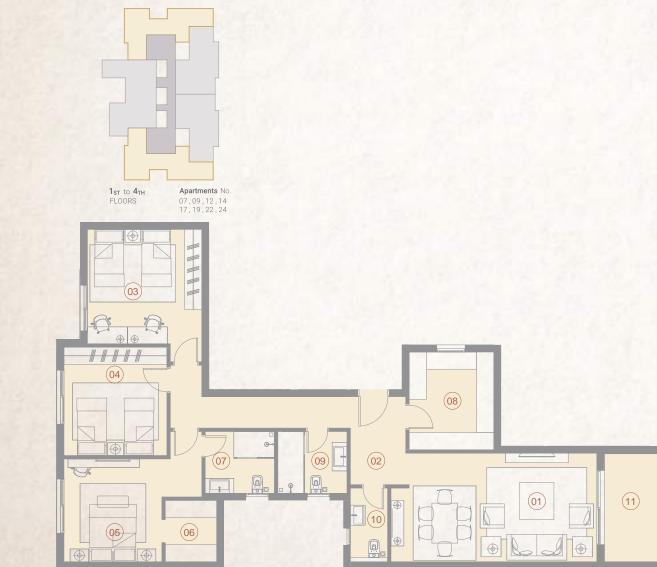

\* Kindly note that internal dimensions may be subject to slight alterations

3 Bedroom BO2 02 159 m<sup>2</sup>

| <u></u> | SPACE              | DIMENSIONS    |
|---------|--------------------|---------------|
| 01      | Reception & Dining | 3.90m x 6.85m |
| 02      | Bedroom            | 3.60m x 3.90m |
| 03      | Bedroom            | 3.60m x 3.90m |
| 04      | Master Bedroom     | 3.70m x 4.80m |
| 05      | Dressing Room      | 1.40m x 3.10m |
| 06      | Ensuite Bathroom   | 1.90m x 2.35m |
| 07      | Kitchen            | 1.90m x 3.10m |
| 08      | Bathroom           | 1.90m x 2.45m |
| 09      | Terrace            | 3.30m x 3.75m |