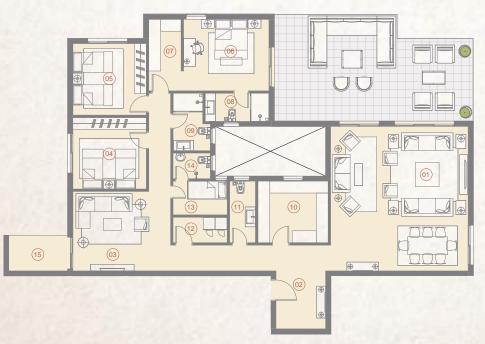

#### VILLAGE WEST

FLOORS

ROOF TERRACE AREA\*

62 m<sup>2</sup>

|    | SPACE              | DIMENSIONS    |
|----|--------------------|---------------|
| 01 | Reception & Dining | 4.75m x 5.50m |
| 02 | Living Room        | 2.70m x 3.90m |
| 03 | Dining Room        | 3.50m x 4.65m |
| 04 | Entrance Lobby     | 1.95m x 2.95m |
| 05 | Bedroom            | 4.00m x 4.00m |
| 06 | Bedroom            | 3.60m x 3.80m |
| 07 | Master Bedroom     | 3.40m x 3.60m |
| 08 | Dressing Room      | 1.80m x 2.15m |
| 09 | Ensuite Bathroom   | 2.15m x 2.40m |
| 10 | Kitchen            | 2.70m x 4.65m |
| 11 | Bathroom           | 2.15m x 2.40m |
| 12 | Guest Toilet       | 1.20m x 2.20m |
| 13 | Maid's Room        | 1.50m x 2.90m |
| 14 | Maid's Bathroom    | 1.10m x 2.90m |