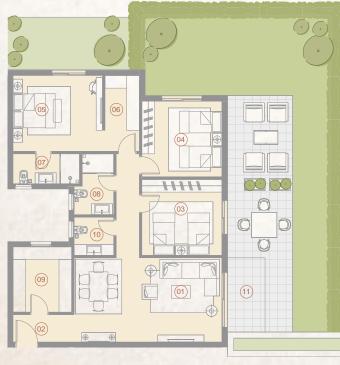

## **75** m<sup>2</sup>

|    | SPACE            | DIMENSIONS    |
|----|------------------|---------------|
| 01 | Reception        | 4.75m x 7.65m |
| 02 | Living Room      | 2.70m x 4.65m |
| 03 | Dining Room      | 4.50m x 3.90m |
| 04 | Entrance Lobby   | 1.95m x 2.95m |
| 05 | Bedroom          | 4.00m x 4.00m |
| 06 | Bedroom          | 3.60m x 3.80m |
| 07 | Master Bedroom   | 3.40m x 3.60m |
| 08 | Dressing Room    | 1.80m x 2.15m |
| 09 | Ensuite Bathroom | 2.15m x 2.40m |
| 10 | Kitchen          | 2.70m x 4.35m |
| 11 | Bathroom         | 2.15m x 2.40m |
| 12 | Guest Toilet     | 1.30m x 2.70m |
| 13 | Maid's Room      | 1.40m x 2.90m |
| 14 | Maid's Bathroom  | 1.20m x 2.00m |