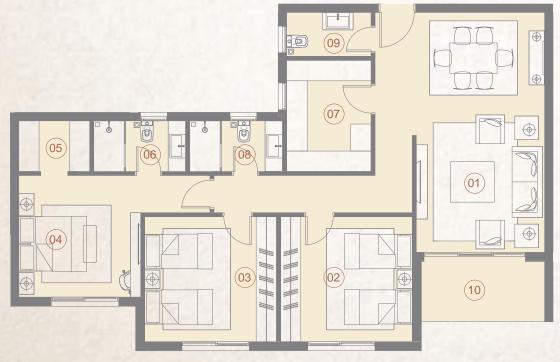

\* Kindly note that internal dimensions may be subject to slight alterations

3 Bedroom BO2 02 159 m<sup>2</sup>

| <u></u> | SPACE              | DIMENSIONS    |
|---------|--------------------|---------------|
| 01      | Reception & Dining | 3.90m x 6.85m |
| 02      | Bedroom            | 3.60m x 3.90m |
| 03      | Bedroom            | 3.60m x 3.90m |
| 04      | Master Bedroom     | 3.70m x 4.80m |
| 05      | Dressing Room      | 1.40m x 3.10m |
| 06      | Ensuite Bathroom   | 1.90m x 2.35m |
| 07      | Kitchen            | 1.90m x 3.10m |
| 08      | Bathroom           | 1.90m x 2.45m |
| 09      | Terrace            | 3.30m x 3.75m |