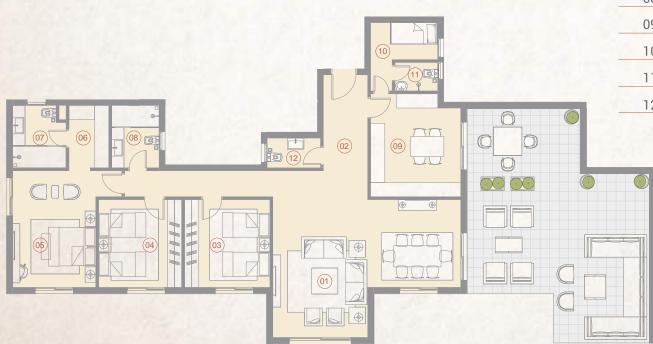

GROUNDApartments No.FLOOR03

|    | SPACE              | DIMENSIONS    |
|----|--------------------|---------------|
| 01 | Reception & Dining | 7.15m x 4.00m |
| 02 | Bedroom            | 3.80m x 3.60m |
| 03 | Bedroom            | 3.80m x 3.60m |
| 04 | Master Bedroom     | 4.25m x 3.60m |
| 05 | Dressing Room      | 2.60m x 1.65m |
| 06 | Ensuite Bathroom   | 3.15m x 1.40m |
| 07 | Bathroom           | 2.90m x 1.90m |
| 08 | Kitchen            | 4.50m x 2.65m |
| 09 | Guest Toliet       | 1.90m x 1.80m |
| 10 | Terrace            | 1.70m x 4.30m |

GROUND FLOOR

Apartments No. 02

|    | SPACE              | DIMENSIONS    |
|----|--------------------|---------------|
| 01 | Reception & Dining | 7.00m x 4.00m |
| 02 | Entrance Lobby     | 2.90m x 1.30m |
| 03 | Bedroom            | 3.80m x 3.60m |
| 04 | Bedroom            | 3.80m x 3.60m |
| 05 | Master Bedroom     | 4.25m x 3.60m |
| 06 | Dressing Room      | 2.60m x 1.65m |
| 07 | Ensuite Bathroom   | 3.15m x 1.40m |
| 08 | Bathroom           | 2.90m x 1.90m |
| 09 | Kitchen            | 3.10m x 2.80m |
| 10 | Guest Toliet       | 1.90m x 1.80m |
| 11 | Terrace            | 1.80m x 3.55m |
|    |                    |               |