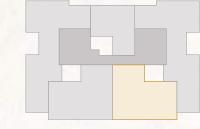

4 Bedroom BUILDING DE **203** m<sup>2</sup>

|    | SPACE              | DIMENSIONS    |
|----|--------------------|---------------|
| 01 | Reception & Dining | 3.80m x 7.20m |
| 02 | Entrance Lobby     | 1.90m x 3.10m |
| 03 | Bedroom            | 3.60m x 4.00m |
| 04 | Bedroom            | 3.60m x 4.50m |
| 05 | Bedroom            | 3.50m x 3.60m |
| 06 | Master Bedroom     | 3.50m x 4.00m |
| 07 | Dressing Room      | 1.85m x 4.30m |
| 08 | Ensuite Bathroom   | 1.90m x 2.45m |
| 09 | Kitchen            | 3.10m x 3.80m |
| 10 | Bathroom           | 1.90m x 2.45m |
| 11 | Guest Toilet       | 1.30m x 1.90m |
| 12 | Maid's Room        | 1.90m x 2.10m |
| 13 | Maid's Bathroom    | 1.00m x 1.90m |
| 14 | Terrace            | 1.80m x 4.30m |