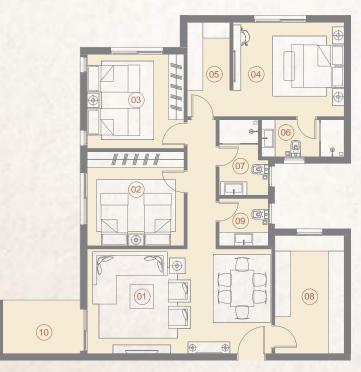

\* Kindly note that internal dimensions may be subject to slight alterations

(03)

|    | SPACE              | DIMENSIONS    |
|----|--------------------|---------------|
| 01 | Reception & Dining | 3.80m x 7.20m |
| 02 | Entrance Lobby     | 1.95m x 3.10m |
| 03 | Bedroom            | 4.00m x 4.00m |
| 04 | Bedroom            | 3.60m x 3.80m |
| 05 | Master Bedroom     | 3.40m x 3.60m |
| 06 | Dressing Room      | 1.80m x 2.15m |
| 07 | Ensuite Bathroom   | 2.15m x 2.40m |
| 08 | Kitchen            | 2.40m x 2.95m |
| 09 | Bathroom           | 2.15m x 2.40m |
| 10 | Guest Toilet       | 1.30m x 2.60m |
| 11 | Terrace            | 1.90m x 3.80m |
|    |                    |               |

(04) (08) (02) 09 ₽ ₽ (07) J. 01 (11) 10 (06) 05) :0) ۲ ۲ \* Kindly note that internal dimensions may be subject to slight alterations

 1st to
 4th
 Apartments
 No.

 FLOORS
 06,08,10,12
 15,17,20,22

|    | SPACE              | DIMENSIONS    |
|----|--------------------|---------------|
| 01 | Reception & Dining | 3.80m x 7.20m |
| 02 | Entrance Lobby     | 1.95m x 3.10m |
| 03 | Bedroom            | 4.00m x 4.00m |
| 04 | Bedroom            | 3.60m x 3.80m |
| 05 | Master Bedroom     | 3.40m x 3.60m |
| 06 | Dressing Room      | 1.80m x 2.15m |
| 07 | Ensuite Bathroom   | 2.15m x 2.40m |
| 08 | Kitchen            | 2.40m x 2.95m |
| 09 | Bathroom           | 2.15m x 2.40m |
| 10 | Guest Toilet       | 1.30m x 2.60m |
| 11 | Terrace            | 1.90m x 3.80m |
|    |                    |               |