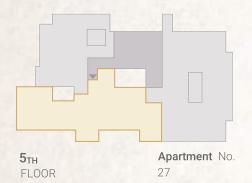

\* Kindly note that internal dimensions may be subject to slight alterations

31

2 Bedroom BOI 05 123 m<sup>2</sup>

**2<sub>ND</sub>** to **4<sub>TH</sub>** FLOORS **Apartments** No. 09, 13, 14 18, 19, 23