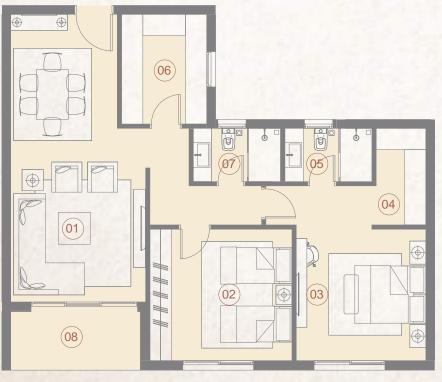

\* Kindly note that internal dimensions may be subject to slight alterations

31

2 Bedroom BOI 05 123 m<sup>2</sup>

**2<sub>ND</sub>** to **4<sub>TH</sub>** FLOORS **Apartments** No. 09, 13, 14 18, 19, 23

|    | SPACE              | DIMENSIONS    |
|----|--------------------|---------------|
| 01 | Reception & Dining | 3.80m x 8.10m |
| 02 | Bedroom            | 3.70m x 4.00m |
| 03 | Master Bedroom     | 3.65m x 4.90m |
| 04 | Dressing Room      | 1.40m x 2.70m |
| 05 | Ensuite Bathroom   | 1.50m x 2.45m |
| 06 | Kitchen            | 2.40m x 3.10m |
| 07 | Bathroom           | 1.50m x 2.45m |
| 08 | Terrace            | 1.65m x 3.65m |