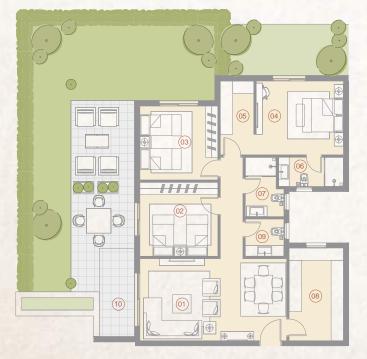

4 Bedroom BUILDING DE **203** m<sup>2</sup>

|    | SPACE              | DIMENSIONS    |
|----|--------------------|---------------|
| 01 | Reception & Dining | 3.80m x 7.20m |
| 02 | Entrance Lobby     | 1.90m x 3.10m |
| 03 | Bedroom            | 3.60m x 4.00m |
| 04 | Bedroom            | 3.60m x 4.50m |
| 05 | Bedroom            | 3.50m x 3.60m |
| 06 | Master Bedroom     | 3.50m x 4.00m |
| 07 | Dressing Room      | 1.85m x 4.30m |
| 08 | Ensuite Bathroom   | 1.90m x 2.45m |
| 09 | Kitchen            | 3.10m x 3.80m |
| 10 | Bathroom           | 1.90m x 2.45m |
| 11 | Guest Toilet       | 1.30m x 1.90m |
| 12 | Maid's Room        | 1.90m x 2.10m |
| 13 | Maid's Bathroom    | 1.00m x 1.90m |
| 14 | Terrace            | 1.80m x 4.30m |