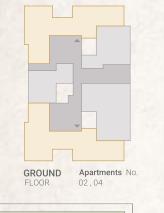

## **Studio Bedroom**

GROUND FLOOR Apartment No. 03

|    | SPACE          | DIMENSIONS    |
|----|----------------|---------------|
| 01 | Living Room    | 3.40m x 4.70m |
| 02 | Entrance Lobby | 1.40m x 3.40m |
| 03 | Bedroom        | 3.00m x 3.60m |
| 04 | Dressing Room  | 3.00m x 1.70m |
| 05 | Kitchenette    | 2.30m x 2.35m |
| 06 | Bathroom       | 1.80m x 2.20m |