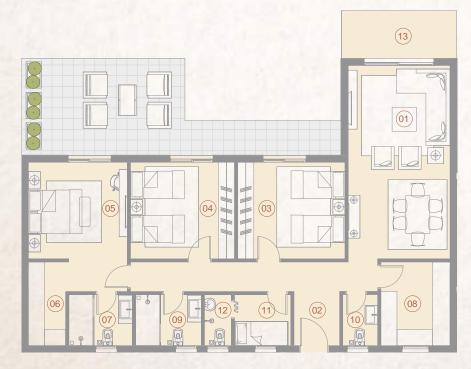

\* Kindly note that internal dimensions may be subject to slight alterations

31

2 Bedroom BOI 05 123 m<sup>2</sup>

**2<sub>ND</sub>** to **4<sub>TH</sub>** FLOORS **Apartments** No. 09, 13, 14 18, 19, 23

|    | SPACE              | DIMENSIONS    |
|----|--------------------|---------------|
| 01 | Reception & Dining | 3.80m x 8.10m |
| 02 | Bedroom            | 3.70m x 4.00m |
| 03 | Master Bedroom     | 3.65m x 4.90m |
| 04 | Dressing Room      | 1.40m x 2.70m |
| 05 | Ensuite Bathroom   | 1.50m x 2.45m |
| 06 | Kitchen            | 2.40m x 3.10m |
| 07 | Bathroom           | 1.50m x 2.45m |
| 08 | Terrace            | 1.65m x 3.65m |