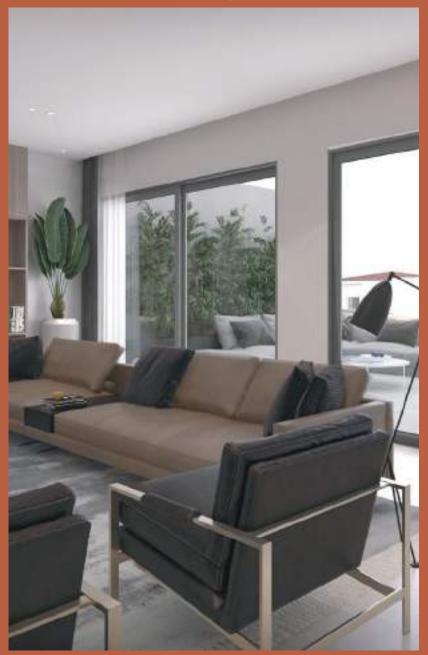

gratefulness of journeys taken and satisfaction to where we have reached as a community of Sheikh Zayed City.

Village West has been designed and developed out of a Californian inspiration, with each building being meticulously designed to not only offer various property types but also the largest variation of each type of layout, to suit and identify with a mature and demanding market that have come to want bespoke areas that represent their unique tastes!

A timeless design, representing an arabesque and Californian fusion that is more so becoming absent in todays market of modern and contemporary residential landscaping designs.

17











# One Bedroom Apartment







## **Penthouse Terrace**



## Penthouse Dinnig Room



## Penthouse Living Rooms





## Penthouse Living Rooms







### **Penthouse Bathroom**



### **Penthouse Kitchen**



## **Studio Bedroom**







GROUND FLOOR Apartment No. 03



|    | SPACE          | DIMENSIONS    |
|----|----------------|---------------|
| 01 | Living Room    | 3.40m x 4.70m |
| 02 | Entrance Lobby | 1.40m x 3.40m |
| 03 | Bedroom        | 3.00m x 3.60m |
| 04 | Dressing Room  | 3.00m x 1.70m |
| 05 | Kitchenette    | 2.30m x 2.35m |
| 06 | Bathroom       | 1.80m x 2.20m |

\* Kindly note that internal dimensions may be subject to slight alterations





FLOORS

Apartments 07,11,16 21,25



|    | SPACE               | DIMENSIONS    |
|----|---------------------|---------------|
| 01 | Reception & Kitchen | 3.75m x 6.15m |
| 02 | Entrance Lobby      | 1.20m x 1.50m |
| 03 | Master Bedroom      | 3.65m x 4.10m |
| 04 | E