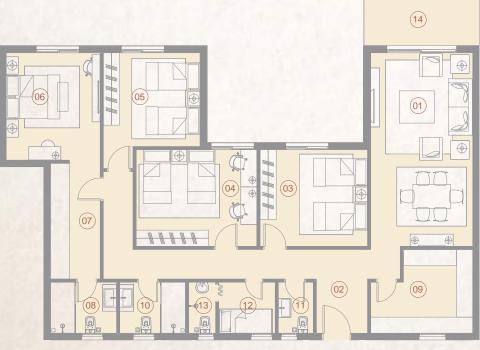

4 Bedroom BUILDING DE **203** m<sup>2</sup>

|    | SPACE              | DIMENSIONS    |
|----|--------------------|---------------|
| 01 | Reception & Dining | 3.80m x 7.20m |
| 02 | Entrance Lobby     | 1.90m x 3.10m |
| 03 | Bedroom            | 3.60m x 4.00m |
| 04 | Bedroom            | 3.60m x 4.50m |
| 05 | Bedroom            | 3.50m x 3.60m |
| 06 | Master Bedroom     | 3.50m x 4.00m |
| 07 | Dressing Room      | 1.85m x 4.30m |
| 08 | Ensuite Bathroom   | 1.90m x 2.45m |
| 09 | Kitchen            | 3.10m x 3.80m |
| 10 | Bathroom           | 1.90m x 2.45m |
| 11 | Guest Toilet       | 1.30m x 1.90m |
| 12 | Maid's Room        | 1.90m x 2.10m |
| 13 | Maid's Bathroom    | 1.00m x 1.90m |
| 14 | Terrace            | 1.80m x 4.30m |