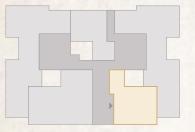

4 Bedroom BUILDING DE **203** m<sup>2</sup>

|    | SPACE              | DIMENSIONS    |
|----|--------------------|---------------|
| 01 | Reception & Dining | 3.80m x 7.20m |
| 02 | Entrance Lobby     | 1.90m x 3.10m |
| 03 | Bedroom            | 3.60m x 4.00m |
| 04 | Bedroom            | 3.60m x 4.50m |
| 05 | Bedroom            | 3.50m x 3.60m |
| 06 | Master Bedroom     | 3.50m x 4.00m |
| 07 | Dressing Room      | 1.85m x 4.30m |
| 08 | Ensuite Bathroom   | 1.90m x 2.45m |
| 09 | Kitchen            | 3.10m x 3.80m |
| 10 | Bathroom           | 1.90m x 2.45m |
| 11 | Guest Toilet       | 1.30m x 1.90m |
| 12 | Maid's Room        | 1.90m x 2.10m |
| 13 | Maid's Bathroom    | 1.00m x 1.90m |
| 14 | Terrace            | 1.80m x 4.30m |