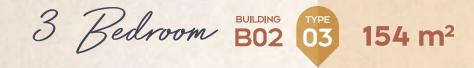

\* Kindly note that internal dimensions may be subject to slight alterations

3 Bedroom BO2 02 159 m<sup>2</sup>

| <u></u> | SPACE              | DIMENSIONS    |
|---------|--------------------|---------------|
| 01      | Reception & Dining | 3.90m x 6.85m |
| 02      | Bedroom            | 3.60m x 3.90m |
| 03      | Bedroom            | 3.60m x 3.90m |
| 04      | Master Bedroom     | 3.70m x 4.80m |
| 05      | Dressing Room      | 1.40m x 3.10m |
| 06      | Ensuite Bathroom   | 1.90m x 2.35m |
| 07      | Kitchen            | 1.90m x 3.10m |
| 08      | Bathroom           | 1.90m x 2.45m |
| 09      | Terrace            | 3.30m x 3.75m |