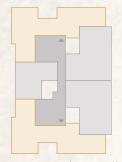

## **Studio Bedroom**

GROUND FLOOR Apartment No. 03

|    | SPACE          | DIMENSIONS    |
|----|----------------|---------------|
| 01 | Living Room    | 3.40m x 4.70m |
| 02 | Entrance Lobby | 1.40m x 3.40m |
| 03 | Bedroom        | 3.00m x 3.60m |
| 04 | Dressing Room  | 3.00m x 1.70m |
| 05 | Kitchenette    | 2.30m x 2.35m |
| 06 | Bathroom       | 1.80m x 2.20m |