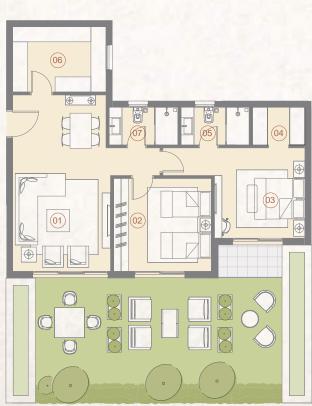

\* Kindly note that internal dimensions may be subject to slight alterations

31

2 Bedroom BOI 05 123 m<sup>2</sup>

**2<sub>ND</sub>** to **4<sub>TH</sub>** FLOORS **Apartments** No. 09, 13, 14 18, 19, 23

|    | SPACE              | DIMENSIONS    |
|----|--------------------|---------------|
| 01 | Reception & Dining | 3.80m x 8.10m |
| 02 | Bedroom            | 3.70m x 4.00m |
| 03 | Master Bedroom     | 3.65m x 4.90m |
| 04 | Dressing Room      | 1.40m x 2.70m |
| 05 | Ensuite Bathroom   | 1.50m x 2.45m |
| 06 | Kitchen            | 2.40m x 3.10m |
| 07 | Bathroom           | 1.50m x 2.45m |
| 08 | Terrace            | 1.65m x 3.65m |