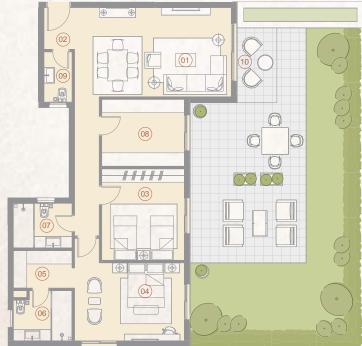

GROUND FLOOR

Apartments No. 02

|    | SPACE              | DIMENSIONS    |
|----|--------------------|---------------|
| 01 | Reception & Dining | 7.00m x 4.00m |
| 02 | Entrance Lobby     | 2.90m x 1.30m |
| 03 | Bedroom            | 3.80m x 3.60m |
| 04 | Bedroom            | 3.80m x 3.60m |
| 05 | Master Bedroom     | 4.25m x 3.60m |
| 06 | Dressing Room      | 2.60m x 1.65m |
| 07 | Ensuite Bathroom   | 3.15m x 1.40m |
| 08 | Bathroom           | 2.90m x 1.90m |
| 09 | Kitchen            | 3.10m x 2.80m |
| 10 | Guest Toliet       | 1.90m x 1.80m |
| 11 | Terrace            | 1.80m x 3.55m |
|    |                    |               |

 1<sub>ST</sub> to 4<sub>TH</sub>
 Apartments No.

 FLOORS
 06,11,16,21

|    | SPACE              | DIMENSIONS    |
|----|--------------------|---------------|
| 01 | Reception & Dining | 7.00m x 4.00m |
| 02 | Entrance Lobby     | 2.90m x 1.30m |
| 03 | Bedroom            | 3.80m x 3.60m |
| 04 | Bedroom            | 3.80m x 3.60m |
| 05 | Master Bedroom     | 4.25m x 3.60m |
| 06 | Dressing Room      | 2.60m x 1.65m |
| 07 | Ensuite Bathroom   | 3.15m x 1.40m |
| 08 | Bathroom           | 2.90m x 1.90m |
| 09 | Kitchen            | 3.10m x 2.80m |
| 10 | Guest Toliet       | 1.90m x 1.80m |
| 11 | Terrace            | 4.00m x 1.80m |