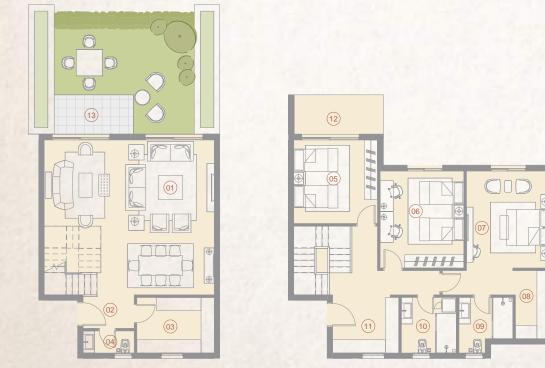

\* Kindly note that internal dimensions may be subject to slight alterations

31

2 Bedroom BOI 05 123 m<sup>2</sup>

**2<sub>ND</sub>** to **4<sub>TH</sub>** FLOORS **Apartments** No. 09, 13, 14 18, 19, 23