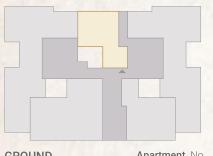

heikh Zayed City.

Village West has been designed and developed out of a Californian inspiration, with each building being meticulously designed to not only offer various property types but also the largest variation of each type of layout, to suit and identify with a mature and demanding market that have come to want bespoke areas that represent their unique tastes!

A timeless design, representing an arabesque and Californian fusion that is more so becoming absent in todays market of modern and contemporary residential landscaping designs.

17











# One Bedroom Apartment







## **Penthouse Terrace**



## Penthouse Dinnig Room



## Penthouse Living Rooms





## Penthouse Living Rooms







### **Penthouse Bathroom**



### **Penthouse Kitchen**



## **Studio Bedroom**







GROUND FLOOR Apartment No. 03



|    | SPACE          | DIMENSIONS    |
|----|----------------|---------------|
| 01 | Living Room    | 3.40m x 4.70m |
| 02 | Entrance Lobby | 1.40m x 3.40m |
| 03 | Bedroom        | 3.00m x 3.60m |
| 04 | Dressing Room  | 3.00m x 1.70m |
| 05 | Kitchenette    | 2.30m x 2.35m |
| 06 | Bathroom       | 1.80m x 2.20m |

\* Kindly note that internal dimensions may be subject to slight alterations





FLOORS

Apartments 07,11,16 21,25



|    | SPACE               | DIMENSIONS    |
|----|---------------------|---------------|
| 01 | Reception & Kitchen | 3.75m x 6.15m |
| 02 | Entrance Lobby      | 1.20m x 1.50m |
| 03 | Master Bedroom      | 3.65m x 4.10m |
| 04 | Ensuite Bathroom    | 1.50m x 2.75m |
| 05 | Guest Toilet        | 1.10m x 2.10m |
| 06 | Ter