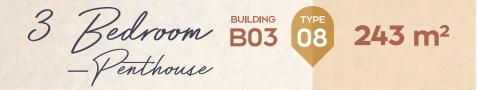

4 Bedroom BUILDING DE **203** m<sup>2</sup>

|    | SPACE              | DIMENSIONS    |
|----|--------------------|---------------|
| 01 | Reception & Dining | 3.80m x 7.20m |
| 02 | Entrance Lobby     | 1.90m x 3.10m |
| 03 | Bedroom            | 3.60m x 4.00m |
| 04 | Bedroom            | 3.60m x 4.50m |
| 05 | Bedroom            | 3.50m x 3.60m |
| 06 | Master Bedroom     | 3.50m x 4.00m |
| 07 | Dressing Room      | 1.85m x 4.30m |
| 08 | Ensuite Bathroom   | 1.90m x 2.45m |
| 09 | Kitchen            | 3.10m x 3.80m |
| 10 | Bathroom           | 1.90m x 2.45m |
| 11 | Guest Toilet       | 1.30m x 1.90m |
| 12 | Maid's Room        | 1.90m x 2.10m |
| 13 | Maid's Bathroom    | 1.00m x 1.90m |
| 14 | Terrace            | 1.80m x 4.30m |