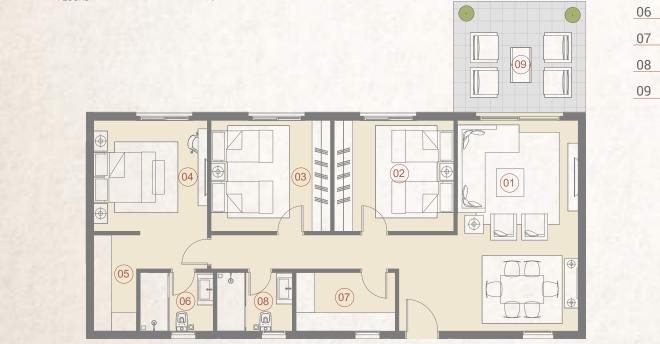

\* Kindly note that internal dimensions may be subject to slight alterations

3 Bedroom BO2 02 159 m<sup>2</sup>

| <u></u> | SPACE              | DIMENSIONS    |
|---------|--------------------|---------------|
| 01      | Reception & Dining | 3.90m x 6.85m |
| 02      | Bedroom            | 3.60m x 3.90m |
| 03      | Bedroom            | 3.60m x 3.90m |
| 04      | Master Bedroom     | 3.70m x 4.80m |
| 05      | Dressing Room      | 1.40m x 3.10m |
| 06      | Ensuite Bathroom   | 1.90m x 2.35m |
| 07      | Kitchen            | 1.90m x 3.10m |
| 08      | Bathroom           | 1.90m x 2.45m |
| 09      | Terrace            | 3.30m x 3.75m |