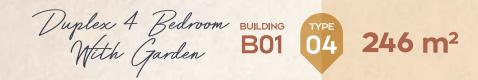

GROUND Apartment No. FLOOR 01

FIRST FLOOR

|    | SPACE              | DIMENSIONS    |
|----|--------------------|---------------|
| 01 | Reception & Dining | 7.70m x 7.05m |
| 02 | Entrance Lobby     | 2.30m x 1.50m |
| 03 | Kitchen            | 3.50m x 2.50m |
| 04 | Guest Toilet       | 2.30m x 1.00m |
| 05 | Bedroom            | 3.80m x 3.80m |
| 06 | Bedroom            | 4.40m x 3.80m |
| 07 | Master Bedroom     | 5.60m x 3.80m |
| 08 | Dressing Room      | 3.10m x 1.60m |
| 09 | Ensuite Bathroom   | 2.50m x 2.45m |
| 10 | Bathroom           | 2.50m x 2.50m |
| 11 | Kitchenette        | 3.00m x 2.50m |
| 12 | Terrace            | 4.05m x 1.80m |
| 13 | Terrace            | 4.05m x 1.80m |