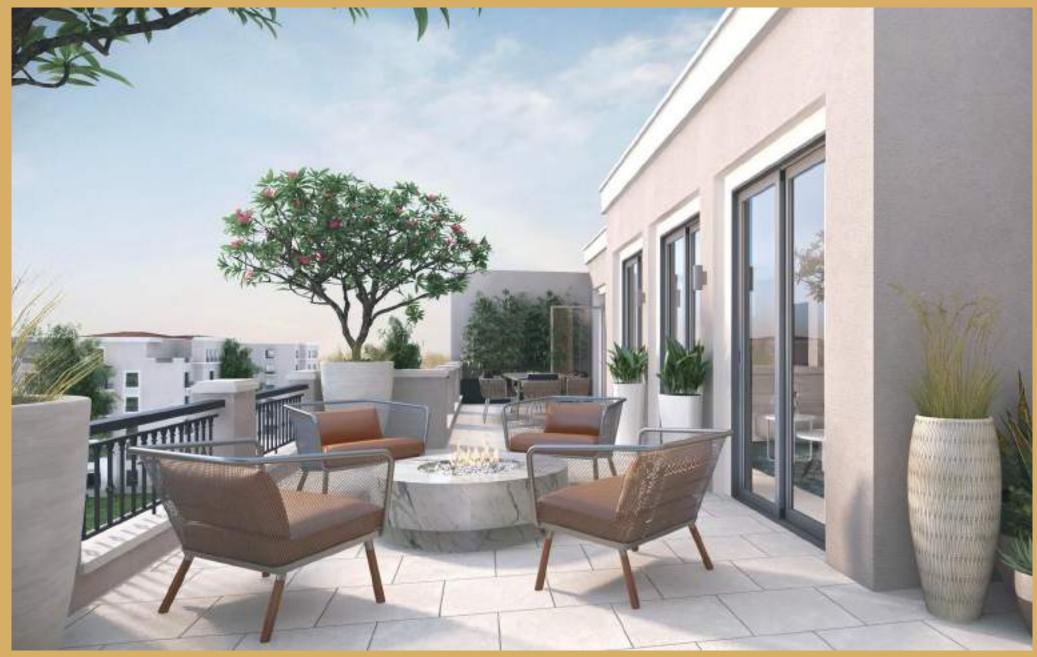

rts and inspirations melded together to be an offering of visual and habitual pleasure, gratefulness of journeys taken and satisfaction to where we have reached as a community of Sheikh Zayed City.

Village West has been designed and developed out of a Californian inspiration, with each building being meticulously designed to not only offer various property types but also the largest variation of each type of layout, to suit and identify with a mature and demanding market that have come to want bespoke areas that represent their unique tastes!

A timeless design, representing an arabesque and Californian fusion that is more so becoming absent in todays market of modern and contemporary residential landscaping designs.

17











# One Bedroom Apartment







## **Penthouse Terrace**



## Penthouse Dinnig Room



## Penthouse Living Rooms





## Penthouse Living Rooms







### **Penthouse Bathroom**



### **Penthouse Kitchen**



## **Studio Bedroom**







GROUND FLOOR Apartment No. 03



|    | SPACE          | DIMENSIONS    |
|----|----------------|---------------|
| 01 | Living Room    | 3.40m x 4.70m |
| 02 | Entrance Lobby | 1.40m x 3.40m |
| 03 | Bedroom        | 3.00m x 3.60m |
| 04 | Dressing Room  | 3.00m x 1.70m |
| 05 | Kitchenette    | 2.30m x 2.35m |
| 06 | Bathroom       | 1.80m x 2.20m |

\* Kindly note that internal dimensions may be subject to slight alterations





FLOORS

Apartments 07,11,16 21,25



|    | SPACE               | DIMENSIONS    |
|----|---------------------|---------------|
| 01 | Reception & Kitchen | 3.75m x 6.15m |
| 02 | Ent