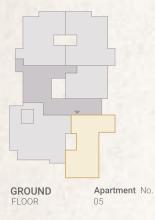

GROUNDApartments No.FLOOR03

|    | SPACE              | DIMENSIONS    |
|----|--------------------|---------------|
| 01 | Reception & Dining | 7.15m x 4.00m |
| 02 | Bedroom            | 3.80m x 3.60m |
| 03 | Bedroom            | 3.80m x 3.60m |
| 04 | Master Bedroom     | 4.25m x 3.60m |
| 05 | Dressing Room      | 2.60m x 1.65m |
| 06 | Ensuite Bathroom   | 3.15m x 1.40m |
| 07 | Bathroom           | 2.90m x 1.90m |
| 08 | Kitchen            | 4.50m x 2.65m |
| 09 | Guest Toliet       | 1.90m x 1.80m |
| 10 | Terrace            | 1.70m x 4.30m |