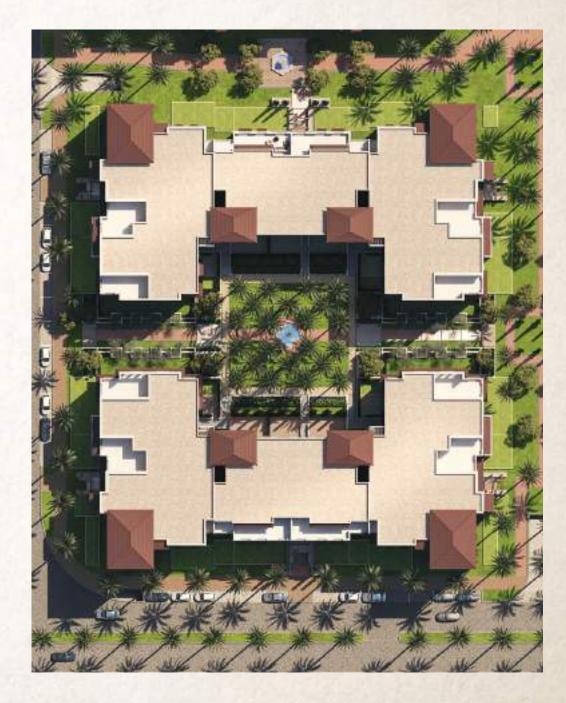

Master Plan

Village West is developed on 522,653 sqm of prime residential land, Central to Sheikh Zayed's more matured catchment. Strategically divided into 2 separate phases of with buildings offering Ground + 5 floors, with each building posing basement parking levels that are optional to each resident to retain.

A total of 4 Main Gates will have access to the entire Village West Development, with 3 parallel roads surrounding the entire development and ease of access to the main spine of Sheikh Zayed city as well as direct access to the Desert Road Highway that accesses both the Northern Coasts of Egypt and the Grand Museum and Pyramids of Cairo.