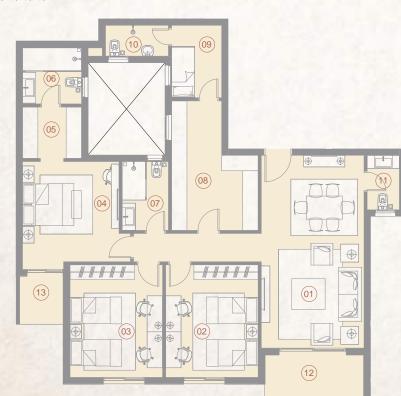

4 Bedroom BUILDING DE **203** m<sup>2</sup>

|    | SPACE              | DIMENSIONS    |
|----|--------------------|---------------|
| 01 | Reception & Dining | 3.80m x 7.20m |
| 02 | Entrance Lobby     | 1.90m x 3.10m |
| 03 | Bedroom            | 3.60m x 4.00m |
| 04 | Bedroom            | 3.60m x 4.50m |
| 05 | Bedroom            | 3.50m x 3.60m |
| 06 | Master Bedroom     | 3.50m x 4.00m |
| 07 | Dressing Room      | 1.85m x 4.30m |
| 08 | Ensuite Bathroom   | 1.90m x 2.45m |
| 09 | Kitchen            | 3.10m x 3.80m |
| 10 | Bathroom           | 1.90m x 2.45m |
| 11 | Guest Toilet       | 1.30m x 1.90m |
| 12 | Maid's Room        | 1.90m x 2.10m |
| 13 | Maid's Bathroom    | 1.00m x 1.90m |
| 14 | Terrace            | 1.80m x 4.30m |