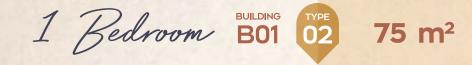

## **75** m<sup>2</sup>

|    | SPACE            | DIMENSIONS    |
|----|------------------|---------------|
| 01 | Reception        | 4.75m x 7.65m |
| 02 | Living Room      | 2.70m x 4.65m |
| 03 | Dining Room      | 4.50m x 3.90m |
| 04 | Entrance Lobby   | 1.95m x 2.95m |
| 05 | Bedroom          | 4.00m x 4.00m |
| 06 | Bedroom          | 3.60m x 3.80m |
| 07 | Master Bedroom   | 3.40m x 3.60m |
| 08 | Dressing Room    | 1.80m x 2.15m |
| 09 | Ensuite Bathroom | 2.15m x 2.40m |
| 10 | Kitchen          | 2.70m x 4.35m |
| 11 | Bathroom         | 2.15m x 2.40m |
| 12 | Guest Toilet     | 1.30m x 2.70m |
| 13 | Maid's Room      | 1.40m x 2.90m |
| 14 | Maid's Bathroom  | 1.20m x 2.00m |