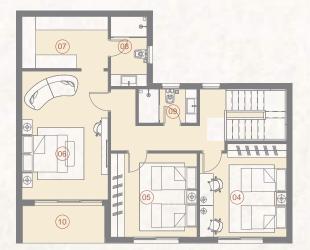

GROUND Apartment No. FLOOR 01

FIRST FLOOR

|    | SPACE              | DIMENSIONS    |
|----|--------------------|---------------|
| 01 | Reception & Dining | 7.70m x 7.05m |
| 02 | Entrance Lobby     | 2.30m x 1.50m |
| 03 | Kitchen            | 3.50m x 2.50m |
| 04 | Guest Toilet       | 2.30m x 1.00m |
| 05 | Bedroom            | 3.80m x 3.80m |
| 06 | Bedroom            | 4.40m x 3.80m |
| 07 | Master Bedroom     | 5.60m x 3.80m |
| 08 | Dressing Room      | 3.10m x 1.60m |
| 09 | Ensuite Bathroom   | 2.50m x 2.45m |
| 10 | Bathroom           | 2.50m x 2.50m |
| 11 | Kitchenette        | 3.00m x 2.50m |
| 12 | Terrace            | 4.05m x 1.80m |
| 13 | Terrace            | 4.05m x 1.80m |