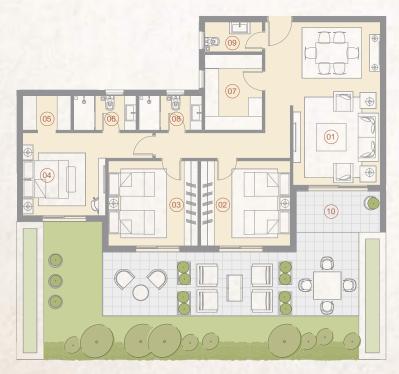

0m |
| 05 | Ensuite Bathroom   | 1.50m x 2.70m |
| 06 | Kitchen            | 2.60m x 3.70m |
| 07 | Bathroom           | 1.50m x 2.75m |

\* Kindly note that internal dimensions may be subject to slight alterations

3 Bedroom BO2 02 159 m<sup>2</sup>





| <u></u> | SPACE              | DIMENSIONS    |
|---------|--------------------|---------------|
| 01      | Reception & Dining | 3.90m x 6.85m |
| 02      | Bedroom            | 3.60m x 3.90m |
| 03      | Bedroom            | 3.60m x 3.90m |
| 04      | Master Bedroom     | 3.70m x 4.80m |
| 05      | Dressing Room      | 1.40m x 3.10m |
| 06      | Ensuite Bathroom   | 1.90m x 2.35m |
| 07      | Kitchen            | 1.90m x 3.10m |
| 08      | Bathroom           | 1.90m x 2.45m |
| 09      | Terrace            | 3.30m x 3.75m |







|    | SPACE              | DIMENSIONS    |
|----|--------------------|---------------|
| 01 | Reception & Dining | 5.00m x 7.10m |
| 02 | Bedroom            | 3.70m x 3.90m |
| 03 | Bedroom            | 3.70m x 3.90m |
| 04 | Master Bedroom     | 3.60m x 3.60m |
| 05 | Dressing Room      | 1.50m x 2.10m |
| 06 | Ensuite Bathroom   | 1.50m x 2.70m |
| 07 | Kitchen            | 2.50m x 3.30m |
| 08 | Bathroom           | 1.50m x 2.75m |
| 09 | Guest Toilet       | 1.30m x 2.50m |
| 10 | Terrace            | 1.80m x 3.65m |
|    |                    |               |







|    | SPACE              | DIMENSIONS    |
|----|--------------------|---------------|
| 01 | Reception & Dining | 5.00m x 7.10m |
| 02 | Bedroom            | 3.70m x 3.90m |
| 03 | Bedroom            | 3.70m x 3.90m |