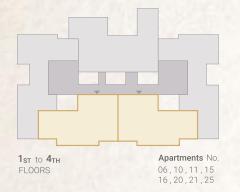

(04) (08) (02) 09 ₽ ₽ (07) J. 01 (11) 10 (06) 05) :0) ۲ ۲ \* Kindly note that internal dimensions may be subject to slight alterations

 1st to
 4th
 Apartments
 No.

 FLOORS
 06,08,10,12
 15,17,20,22

|    | SPACE              | DIMENSIONS    |
|----|--------------------|---------------|
| 01 | Reception & Dining | 3.80m x 7.20m |
| 02 | Entrance Lobby     | 1.95m x 3.10m |
| 03 | Bedroom            | 4.00m x 4.00m |
| 04 | Bedroom            | 3.60m x 3.80m |
| 05 | Master Bedroom     | 3.40m x 3.60m |
| 06 | Dressing Room      | 1.80m x 2.15m |
| 07 | Ensuite Bathroom   | 2.15m x 2.40m |
| 08 | Kitchen            | 2.40m x 2.95m |
| 09 | Bathroom           | 2.15m x 2.40m |
| 10 | Guest Toilet       | 1.30m x 2.60m |
| 11 | Terrace            | 1.90m x 3.80m |
|    |                    |               |